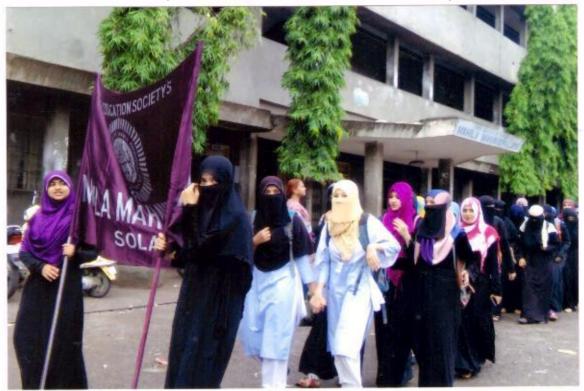

tunisa A-Rashid                                | Palmalten   |
| 59    | 3037     | Hundekani Muskan Akhlaphe                                  | Mustan.     |
| 60    |          | chander of Dal 1 - 10. 1 10                                | <u>.</u> .  |



Union Education Society's

# MAHILA MAHAVIDYALAYA, SOLAPUR

सूचना

दिनांक: ३०-०९-२०१७

सर्व विद्यार्थीनींना, शिक्षक व शिक्षकेतर कर्मचाऱ्यांना कळविण्यात येते की, दि.०२-१०-२०१७ रोजी सकाळी ९ वाजता महाविद्यालयातून **''र^ली व महात्मा गांधी जयंती''** साजरी करायची आहे. तरी सर्वांनी वेळेवर उपस्थित राहून सहकार्य करावे.

रासेयो कार्यक्रम अधिकारी

प्रा. जमादार आर.एल.

प्र.प्राचायो प्रभारी प्राचार्य 👞 यु. ई. एस. महिला महाविद्यालय, सोलापूर.



ाराझकु व शिभकेतर कर्मचारी.





आंधीज्ञमंती" किमिताने कोढल्यात -





# Rally on Gandhi Birth Anniversary



# आलेल्या "प्रमानफेरीन" सहमाजी निद्यार्थिनी











U.E.S. Mahila Mahavidyalaya, Solapur.

Date :05/03/2018

# NOTICE

All the Staff & Students are hereby informed that there is a guest lecture on "International Women's Day" which will be held on 9<sup>th</sup> March 2018.

Mrs. Jyoti Waghmare from Walchand College of Arts & Science will deliver the lecture. All students should remain present at Function Hall at sharp 8.00 to 9.00 a.m.

**Cultural Committee** 

NP U.F tor

vidyate

S.



U.E.S. Mahila Mahavidyalaya, Solepur.



#### UNION EDUCATION SOCIETYS MAHILA MAHAVIDYALAYA

141-A, SIDDHESHWAR PETH, SOLAPUR

Dr.Farzana M.Shaikh

Ph..No. 0217-2624433

uesmm@yahoo.com

In- Charge Principal

Ref.No. UES/2017-18/60/7040

Date :- 08-03-2018

To, Mrs. Jyoti Nagnath Waghmare Walchand Col