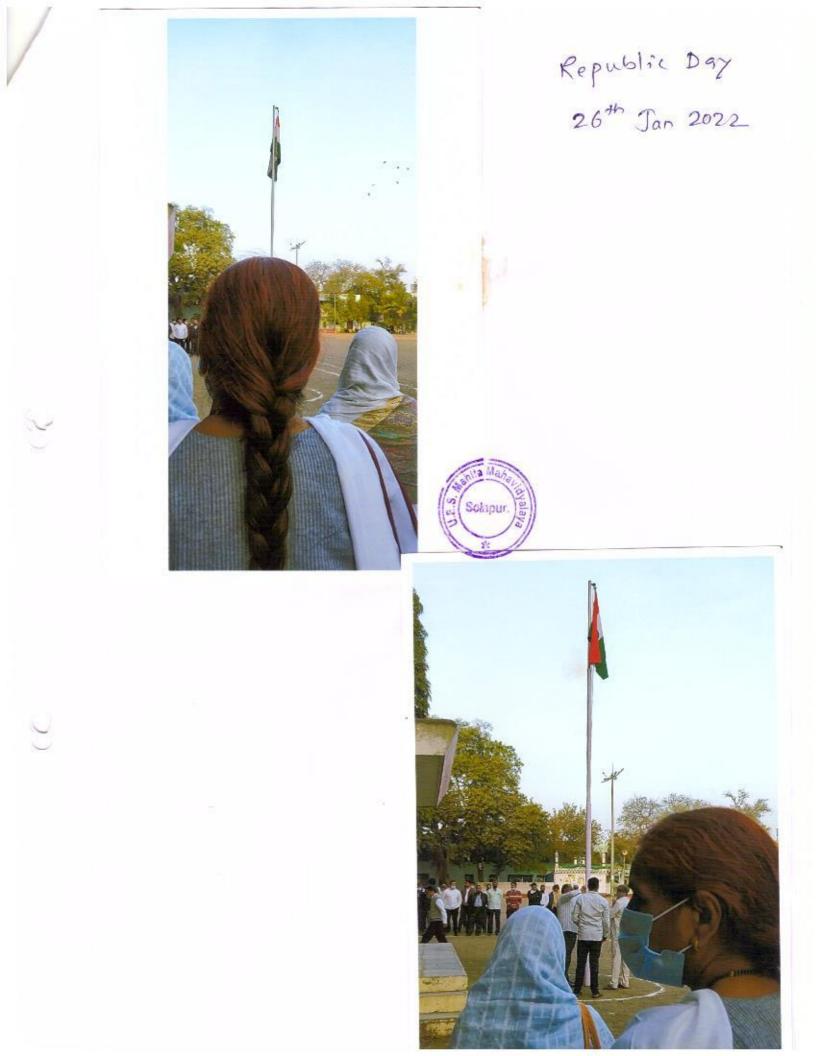

2022

सूचना

दिनांक :- २५/०१/२०२२

सर्व अधिव्याख्यातांना सूचित करण्यात येते की दि.२६ जानेवारी २०२२ रोजी सकाळी ७.३० वाजता प्रजासत्ताक दिवस साजरा करण्यात येणार आहे. तरी सर्वांनी वेळेवर महाविद्यालयात उपस्थित रहावे.



U. E. S. Mahila Mahavidyalaya, Sciapur.

अहवाल

'प्रजासत्ताक दिवस' २६ जानेवारी २०२२

दि. २६ जानेवारी २०२२ रोजी सकाळी ७. ३० वाजता महाविद्यालयामध्ये प्रजासत्ताक दिवस साजरा करण्यात आले. बी.क्यु.के.कारिगर गर्ल्स हायस्कूल, एम.ए.पानगल अँग्लो उर्दू हायस्कूल व ज्यू.कॉलेज, यु.ई.एस.प्रायमरी स्कूल व यु.ई.एस.महिला महाविद्यालय, सोलापूर यांच्या संयुक्त विद्यमाने प्रजासत्ताक दिवस साजरा करण्यात आले, कोव्हिड-१९ मुळे विद्यार्थिनींना न येण्यास सांगण्यात आले होते. ध्वजारोहणासाठी संस्थेच्या सर्व शिक्षक व शिक्षकेत्तर कर्मचारी उपस्थित होते.





NAAC Co-Ordinator U.E.S. Mahila Mahavidyalaya Solapur.



सूचना

दिनांक :- १३/०४/२०२२

सर्व शिक्षक व शिक्षकेत्तर कर्मचारी यांना सूचित करण्यात येते की दिनांक १४-०४-२०२२ रोजी सकाळी १०.०० वाजता एन.एस.एस.विभागाच्या वतीने डॉ.बाबासाहेब आंबेडकर जयंती साजरा करण्यात येत आहे. तरी सर्वानी वेळेवर उपस्थित रहावे.

डॉ. नायब झेंड. ए. प्रोग्राम ऑफीसर



प्र. प्राचार्या प्रभारी प्राचार्य यु. ई. एस. महिला महाविद्यालय, सोलापूर.

NATIONAL SERVISE SCHEME U.E.S.MAHILA MAHAVIDYALAYA, SOLAPUR. ATTENDANCE SHEET

Place: VES. 14/04/22 Project: Dr. Baba Scheb Ambedkor Jayanti Stopped at 12.00 pm Time : Work started at \_ 10\_ 0.0 am Total hours worked ---- 2 Lours , Sr.No Name of the Volunteers Roll No. Volunteer's Signature Kollmbize Misbah Jaloel Ahmed. 3086 1 misbah shoukh Muskan Vaseen 2092 MuskaD 6 Kausar 3081 shaikh Kausar bano Riyaz Baquar Iramnaz Md. Afral: Bagwan