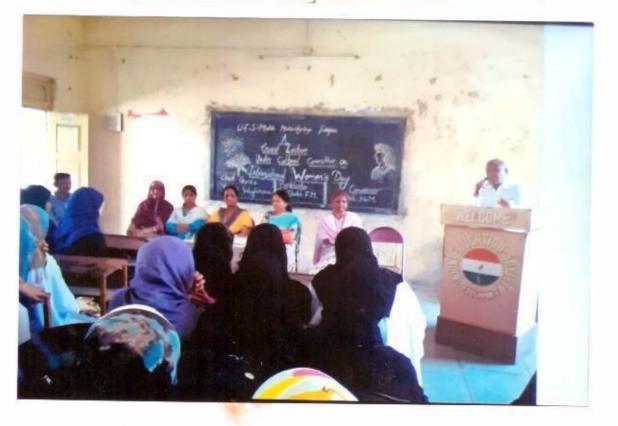

#### अहवाल २०१७-२०१८

#### 'स्त्री-पुरुष समानता : समाजप्रबोधनाची भूमिका (माध्यम)'

दि. २७-०८-२०१७ रोजी स्त्री-पुरुष समानता : 'समाज प्रबोधनाची भूमिका' (माध्यम) या विषयावर व्याख्यान देण्यासाठी श्री सतीश पन्हाळकर, दयानंद बी. एड. कॉलेज, सोलापूर यांना प्रमुख पाहूणे म्हणून आमंत्रित करण्यात आले होते. स्त्री-पुरुष समानता म्हणजेच सहजीवनात समानता याची जाणीव समाज प्रबोधनातून होण्याची गरज आहे. खर तर समाजामध्येच स्त्रीयांना दूय्यम लेखण्याची रुढी परंपराच होऊन बसली आहे. त्यामुळे समाजात स्त्री-पुरुष समानतेचे बीज रुजविण्याची गरज आहे असे नमूद केले. अध्यक्षस्थानी मा. प्राचार्य डॉ. जी. ए. शेख होते तर प्रस्ताविक डॉ. जयश्री शिंदे यांनी केले तर सूत्रसंचालन व आभार श्री अमर दीक्षित यांनी व्यक्त केले.

समन्वयक डॉ. जयश्री शिंदे

Solapur.

U. E. S. Mahila Mahavidyalaya, Solapur.

इती पुराष संमागगाः समाजयकायनानी भूमिका

2017-2018

दि 27 - 08 - 2017 कि प्राप समागता: समाज-

a Mahavidyalaya Solapur