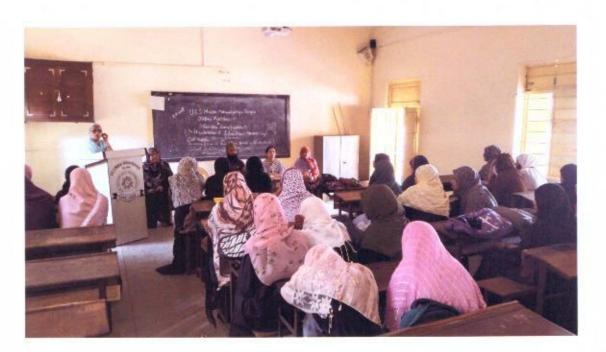

Mr. Nishad Shaikh, Lecturer, Rajebhai Jr. College, Solapur were invited as Resource Persons in this workshop.

Dr. Sameena Sayyed expressed her valuable thoughts about Gender Sensitization that Moral Science Education should be introduced as a regular subject at all levels and students should be examined in it. Mrs. Nilofar Naikwadi

Mr. Nishad Shaikh also expressed his valuable thoughts that parents should also develop a healthy and positive attitude towards the girl child.

Dr. F.M. Shaikh was the president of this programme and Insha Kankurti, student of B.A. I anchored the programme and Mrs. Harkare G.M. made vote of thanks. All teachers and students were present to this programme.







One day workshop on Grender Sensitization on the occasion of International Womens Day 08/03/2018



Presidential speech given by Dr. F.M. Shaith ( Solopun.











# Workshop on Grender Sensitization





### U.E.S.MAHILA MAHAVIDYALAYA, SOLAPUR.

### NOTICE

### 1-8-2017

All the staff and students are hereby informed that there is a guest lecture on "English Language, Globalization and Career Opportunities" under English Literary Association which will be held on <u>08<sup>th</sup> August</u> <u>2017.</u>

The chief Guest Mrs.N.M. Shaikh the Lecturer of Mohammed. Yunus Urdu Model High School and Junior College, Solapur, will deliver a lecture on the said topic.

All the students should remain present at Function Hall at 10.00 am.

Mrs.Shaikh N.M English Department

U.E.S. Mahila Mahavidyalaya Solapur.





141-A, SIDDHESHWAR PETH, SOLAPUR

Dr.Farzana M.Shaikh

In- Charge Principal