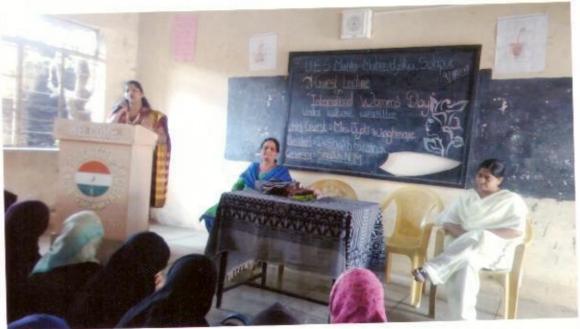

### अहवाल 'महिला करिअर'

दि. २७-०१-२०१७ रोजी यु:ई. एस. महिला महाविद्यालयात महिला सक्षमीकरण अंतर्गत 'महिला व करिअर' या विषयावर व्याख्यान आयोजित करण्यात आले होते. यावेळी प्रमुख वक्ता म्हणून सौ. रईसा शेख (पी. एस. आय. एमआयडीसी, सोलापूर) होत्या.

सौ. रईसा शेख यांनी आजच्या स्पर्धात्मक युगामध्ये स्त्री व पुरुष या मध्ये कुठलाही फरक नाही तर या युगात प्रत्येक क्षेत्रात स्त्री-पुरुष समान आहेत. स्त्री ही कुठल्याही बाबतीत पुरुषांच्या मागे नाहीत तर एका दृष्टिने ते स्त्रियांच्या पुढेच आहेत.

स्त्री-पुरुष समानता ही आजची गरज तर आहेच परंतू कुठल्याही धर्मामध्ये स्त्रियांना दूय्यम स्थान नाही तर समानतेचाच दर्जा आहे. परंतू पुरुषसत्ताक समाजामध्ये स्त्री ला नेहमी दुय्यम स्थानावरच ठेवण्यात आले आहे. परंतू असा विचार मनात आणणे सुध्दा गैर आहे. स्त्री-पुरुष समानतेची वागणूक ही फक्त शाळेत व कॉलेजमध्येच करायची असे नाही तर त्याची सुरुवात ही आपल्या घरांपासूनच और घरच्यांशीच केली पाहिजे.

उंदा. आज प्रत्येक क्षेत्रात म्हणजेच सामाजिक, राजकीय आणि नोकरीच्या संदर्भात ही स्त्री पुरुषांच्या खांद्याला खांदा देऊन प्रगतीच्या दिशेने वाटचाल करीत आहे.

या कार्यक्रमाच्या अध्यक्षस्थानी प्रा.नायब झेड.ए. होत्या. या कार्यक्रमाचे सूत्रसंचालन कु.मिस्बाह पुणेकर ने केले. ईशस्तवन सबा कारीगर ने केले. प्रमुख पाहुण्यांचा परिचय सुमैय्या जमादार ने केले. तर आभार प्रदर्शन कु.तौसिया शेख ने केले व हा कार्यक्रम यशस्वी होण्यासाठी प्रा.जमादार आर.एल. यांचे बहुमोल योगदान लाभले.