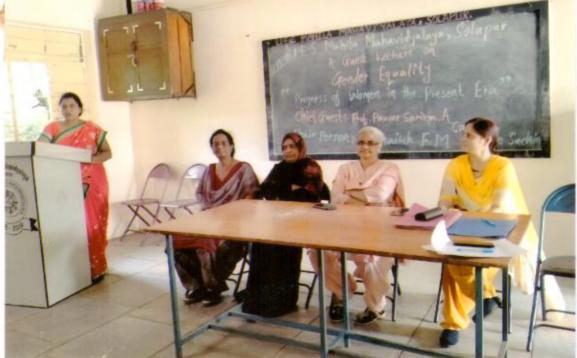

एस.महिला महाविद्यालयात 'वर्तमान युगात महिलांची उन्नती' या विषयावर व्याख्यानाचे आयोजन करण्यात आले होते. अध्यक्षस्थानी डॉ.फरजाना शेख मॅडम (प्र.प्राचार्या, यु.ई.एस.महिला महाविद्यालय, सोलापूर) यांची उपस्थिती होती. प्रमुख वक्ता म्हणून प्रा.सारिका अनिल पवार, पु.अ.हो.सोलापूर विद्यापीठ, सोलापूर यांचे मार्गदर्शन विद्यार्थ्यांना लाभले. या कार्यक्रमाचे आयोजन IQAC अंतर्गत करण्यात आले होते. प्रा.पवार यांनी महिलांना सर्वच क्षेत्रात संधी उपलब्ध आहे याचा त्यांनी पुरेपुर लाभ घेवुन स्वतः बरोबर समाजाची उन्नती साधावी असे सांगितले.

कार्यक्रमाचे सुत्रसंचालन प्रा .मनिषा चवरे मॅडम यांनी केले आणि कार्यक्रमाचे आयोजन इंग्रजी विभाग प्रमुख प्रा .निकहत शेख यांनी केले . या प्रसंगी सर्व विद्यार्थीनीं उपस्थित होते.

taour

PITPL U.E.S. Mahila Mahavidyalaya Solaour.

I/c. Principal U. E. S. Mahila Mahavidyata Solapur.







1119/2019 र्जेंडर इम्मालेरी उंग सारिका मंडम् व व्यासपीत वर् उपार्श्वन मान्यवर् 2462-2)







प्रति, प्रा. हल्लोळी ए. एस. संगमेश्वर कॉलेज, सोलापूर.

महोदय,

64

आमच्या महाविद्यालयात दिनांक ११/०९/२०१९ रोजी सकाळी १०.०० वाजता **'स्त्रीयांचे सामाजिक आणि आर्थिक सक्षमीकरण'** या विषयावर व्याख्यानाचे आयोजन करण्यात आले आहे. सदर कार्यक्रमामध्ये आपण उपस्थित राहून आमच्या विद्यार्थीनींना मार्गदर्शन करावे हि विनंती.

Anites NAAC Co-Ordinator U.E.S. Mahila Mahavidyalaya Solapur.



आपलावि I/c. Principal U. E. S. Mahila Mahavidyalaya, Solapur.



### UNION EDUCATION SOCIETYSMAHILA MAHAVIDYALAYA

### १४१ SIDDHESHWAR PETH, SOLAPUR

uesmm@yahoo.com uesmmsolapur@gmail.com Ref No: VES/2019/20/66/104(B)

Ph..No. ০२१७-२६२४४३३

Date : ११-09-2089

प्रति, प्रा. हल्लोळी ए. एस. संगमेश्वर कॉलेज, सोलापूर.

महोदय,