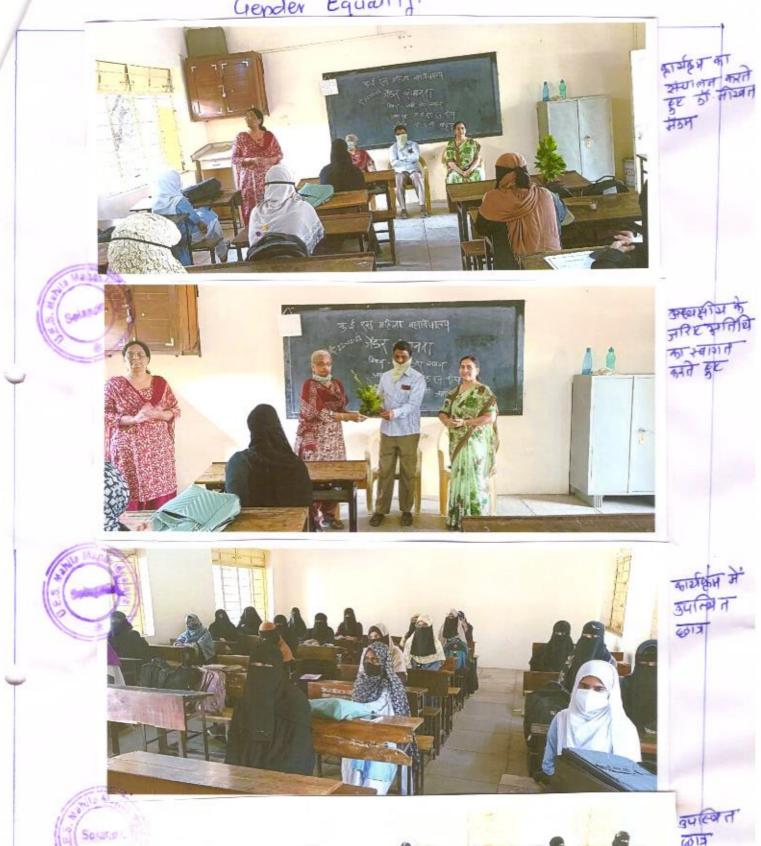

्रयत्न किया ा महाविद्यालयीन प्राध्यापक डॉ.निकहत मॅडम ने इस कार्यक्रम का संचालन कर अपने परिश्रम से इस कार्यक्रम को सफल बना दिया ा

×1912930 डां. ए जो जमादा



Tel No : 0217-2624433 Fax No:0217-2624433 I/C Prin. : Mrs.Dr.F.M.Shaikh E-mail uesmm@yahoo.com www.uesmahilamahavidyalaya.org Ref No.UES/2020-21/60 Date :- 22-02-2024

प्रति,

डॉ. आरीफ जमादार वालचंद कॉलेज ऑफ आर्टस ॲन्ड सायन्स, सोलापूर.

मा. महोदय,

आमच्या महिला महाविद्यालयात दि.२२/०२/२०२१ रोजी सकाळी १०.०० वाजता 'जेन्डर इक्वॅलिटी' अंतर्गत 'स्त्री और समय' या विषयावर कार्यक्रम आयोजन करण्यात आले होते. सदर कार्यक्रमात आपण उपस्थित राहून आमच्या विद्यार्थिर्नीना मार्गदर्शन केल्याबददल आपले हार्दिक आभार

आपली विश्वास्

I/c. Principal U. E. S. Mahila Mahavidyelaya, Solapur.

NAA ator U.E.S. Mahila Mahavidyalaya Solapur.





# Gender Equality.



617

# ORGANIZED BY NATIONAL SERVICE SCHEME (NSS) UNIT

# INDIAN CONSTITUTION AND WOMENS RIGHTS

# Speaker - Prof. Dr. Jayshri Shinde Date 30/11/2021. 11.00 am



# U.E.S.MAHILA MAHAVIDHYALAYA,SOLAPUR

ORGANIZED BY
NATIONAL SERVICE SCHEME (NSS) UNIT



Webinar On Indian Constitution Indian Rights Womens Rights



>

>

>



Others in the meeting (38)

#### यु.ई. एस. महिला महाविद्यालय, सोलापूर.

### <u>अहवाल</u> संविधान व महिला अधिकार दि.३०/११/२०२१

दि.३०/११/२०२१ रोजी सकाळी ११.०० वाजता एन.एस.एस. विभागाच्या वतीने संविधान दिना निमित्त 'संविधान व महिला अधिकार' या विषयावर ऑनलाईन व्याख्यानाचे आयोजन कण्यात आले होते. यावेळी प्रा.जयश्री शिंदे यांना आमंत्रित करण्यात आले होते. कार्यक्रमाचे प्रास्ताविक कार्यक्रम अधिकारी डॉ.नायब झेड.ए.यांनी केले. आपल्या मार्गदर्शनपर भाषणामध्ये त्यांनी भारतीय संविधानम