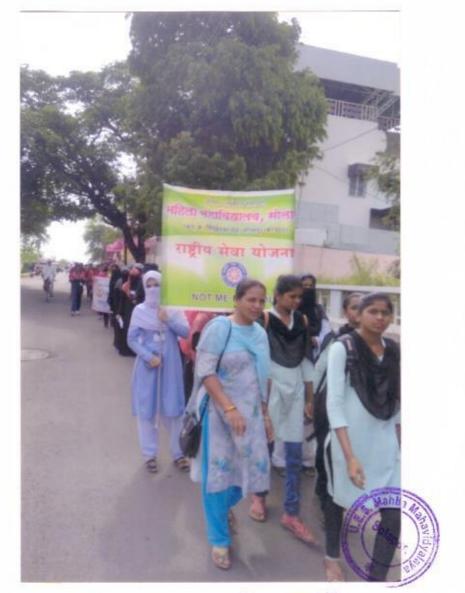

या दिना निमित भव्य जनजागरण दिंडीचे आयोजन करण्यात आले होते. या दिंडीचे उदघटन दयानंद कला व विज्ञान महाविद्यालयाच्या प्राचार्य डॉ.विजयकुमार उबाळे यांच्या हस्ते करण्यात आले. तर सहाय्यक पोलिस आयुक्त डॉ.दीपाली काळे अध्यक्षस्थानी होते. दिंडीची सुरुवात दयानंद कला व विज्ञान महाविद्यालयाच्या प्रांगणातून भवानी पेठ परिसरातून मार्गस्थ होऊन, समारोप फॅमिली प्लानिंग असोसिएशन ऑफ इंडिया, सोलापूर भवानी पेठ येथील कार्यालयात समारोज झाले. या दिंडीत महाविद्यालयाच्या ५० विद्यार्थीनी एन.एस.एस प्रोंग्राम ऑफिसर प्रा.नायब झेड.ए , शिपाई समीर पठाण व रहेमान बिलवाड यांनी सहभाग नोंदविला.

प्रभारी प्राचार्य

प्रभारा प्राचाय यु. ई. एस. महिला महाविद्यालय, सोलाप्र.



कारात्म आधेकार

राष्ट्रीय सेवा योजना र एस महिला महाविद्यालय मोलापश

> NAAC CO-Ordinator U.E.S. Mahila Mahavidyalaya Solapur.

## Rally on World Population Day



जाशतिक लाक्स्ट्रा दिना निमित दिंडोत अहभागी विद्याधीनी

## Students Participated in Rally



# आगानिक लोकसरेल्या दिनानिभित्त दिडीत सहमागी विद्यार्थीनी







#### ATTENDANCE SHEET

Date: <u>26/11/19</u> Project: <u>Cansbitution</u> day pledge Time: Work started at <u>8-15 am</u> Total hours worked <u>1 hours</u>

Place : UES.

Stopped at 9.15 am

| St.No | Name of the Volunteers       | Roll No. | Volunteer's<br>Signature |
|-------|------------------------------|----------|--------------------------|
| 1     | Shaikh Bushro Md. Shahid.    | 3011     | Busha                    |
| 2.    | Qureshi Astiya Bano Ameen    | 3005     | Astrigo                  |
| 3.    | Phagizday Asma taleel        | 3004     | Asma                     |
| 4.    | Farajaikas Afreen Babumiyan  | 3008     | Afa