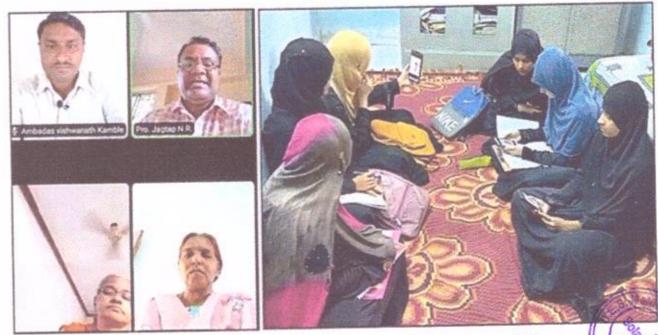

्राचार्य यु. ई. एस. महिला महाविद्यालय, सोलापूर.





| яld,        |                   |
|-------------|-------------------|
| प्रा. जगताप | नवनाथ रघुनाथ      |
| विभाग-प्रमु | ख,                |
|             | माजी महाविद्यालय, |
| मंगलवेढा.   |                   |

विषय – ' हिंदी दिन के संदर्भ मे ' ।

मा.महोदय,

आप से उपर्युक्त विषय के अनुसार विनति करते हैं कि दि.१४-०९-२०२० को सुबह ठीक ११.०० बजे ई पदध्ती द्वारा ' हिंदी दिन के अवसर पर ' ' हिंदी भाषा का महत्व ' पर व्याख्यान रखा गया है । आप इस कार्यक्रम में उपस्थित रहकर हमारे छात्राओं का मार्गदर्शन कीजिए और हमारे कार्यक्रम की शोभा बढाईए ।

NAAC Co-Ordinator U.E.S. Mahila Mahavidyala ja Solapur.



आपको

प्रभारी प्राचार्य यु. ई. एस. महिला महाविद्यालय, सोलापूर.

National Hindi Day Daily Janmat



सर्वसमावेशक भाषा- हिंदी : प्रा.एन.आर.जगताप



सोलापूर,दि. १७ (प्रतिनिधी) यु.ई.एस.महिला महाविद्यालय, सोलापूर हिंदी विभागातर्फे ई पध्द– तीव्दारे हिंदी दिन साजरा करण्यात आला. यावेळी प्रमुख वक्ता म्हणून प्रा. जगताप नवनाथ रघुनाथ हिंदी विभाग प्रमुख (श्रीसंत दामाजी महाविद्यालय, मंगळवेढा) होते तर अध्यक्षस्थानी डॉ. शेख एफ.एम (प्र.प्राचार्य यु.ई.एस. महिला महाविद्यालय, सोलापूर) होत्या.

हिंदी भाषेचे महत्व स्पष्ट करताना व्याख्यानात प्रमुख पाहुण्यांनी हिंदी शब्दाची उत्पत्ती, हिंदी भाषेचा विकास- प्राचीन मध्यकाळ व आधुनिक काळात हिंदी साहित्याला लाभलेल्या महान केला व ते समाजासाठी कशाप्रकारे कल्याणकारी होते ते स्पष्ट केले. हिंदी ही सर्वांना एकसूत्राता बांधून ठेवणारी भाषां आहे. संपर्कभाषेच्या रूपात हिंदीकडे पाहिले जाते. हिंदीला जर गौरवान्वित करायचे असेल, बहुमानित करायचे असेल तर फक्त एक दिवस हिंदी दिन साजरा करून चालणार नाही तर हिंदी भाषेविषयी प्रेम निर