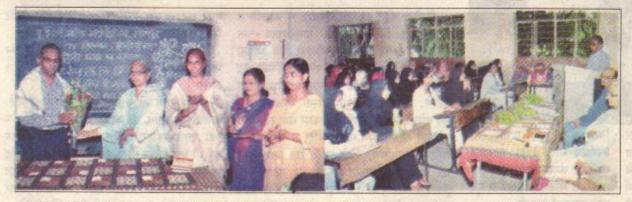

दिन्स"

National Hindi Day Daily Sanchar



युईएस महाविद्यालय यूईएस महिला महाविद्यालयात हिंदी दिन साजरा करण्यात आला. अध्यक्षस्थानी प्रभारी प्राचार्या डॉ. फरजाना शेख होत्या. हिंदी भाषेवर प्रभुत्व मिळ तर यूपीएससी, एमपीएससी यासारख्या परीक्षा देता येतात. मातुभाषे बरोबरच हिंदीकडे बघण्याचा दृष्टिकोन बदलला पाहिजे, असे मत मंडल रेल प्रबंधक कार्यालयातील राजभाषा अधिकारी डॉ. एच.व्ही. सुमंत यांनी मांडले. कार्यक्रमास मुस्ताक शेख, डॉ. नायब जैनब, डॉ. मैमना शेख, डॉ. जयश्री शिंदे, प्रा. रूकसाना जमादार, सना बागवान आदी उपस्थित होते.

स्त्र संनगलन जरती हुई तरमीना जादरी.



व्यासपीट पर त्री. शेख त्री एन. वी सुमंत. (उम्हन आति)

संपादक : महादेव नरोटे – मो.९४२३३४२९७० सोलापूर, उस्मानाबाद, कोल्हापूर, सांगली, सातारा, बेळगांव

शुक्रवार २० सप्टेंबर २०१९

सवसामान्यार

एकसूत्र में पिरोनेवाली भाषा 'हिंदी' : एच.वी.सुमंत



"हिंदी झाँजा का महत्त्व"- 14 सितम्बर 2019"

सोलापूर,दि. १९ (प्रतिनिधी) यु.ई.एस महिला महाविद्यालयात १४ सप्टेंबर – हिंदी दिवस उत्स– ाहात पार पडला. यावेळी प्रमुख पाहुणे श्री.एच.वी.सुमंत (राजभाषा अधिकारी, मंडल रेल प्रबंधक कार्यालय, सोलापूर) होते. व अध्यक्षस्थानी प्र.प्राचार्य डॉ. शेख फरजाना होत्या.

kjanmat@gmail.com

प्रमुख पाहुण्यांनी हिंदी दिना-चे औचित्य साधून हिंदी भाषेचा विस्तार आज विस्तृत झालेला आहे. हिंदी विषयी लोंकामघये जागृती नसल्याकारणाने इंग्रजीवरच भर दिला जातो. परंतु हिंदी विषयावर ही आपण जर प्रमुत्व मिळविले तर हिंदी माध्यमातून ही यूपीएससी, एमपीएससी व इतर परीक्षाही देता येतात. हिंदी भाषेचा इतर भाषेतील शब्दांना सामावून घेण्याचे सामर्थ्श असल्यामुळे हिंदीचा शब्दभंडार सपन्न आहे. त्यांनी पुढे असेही विचार व्यक्त केले की जो व्यक्ती आपल्या मातृभाषेतून ज्ञान प्राप्त करतो तो कधीही अयशस्वी ह