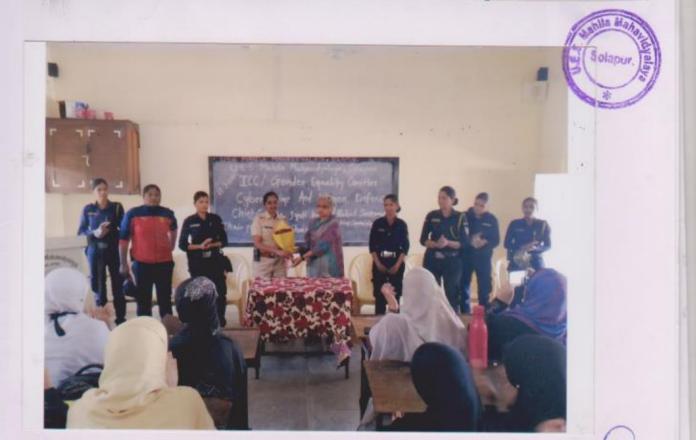

व एवढ्या मोठया संख्येने उपस्थित आह-ति, तर याचे सर्व श्रेय सावित्रीबाई फुलेना देणे गरजेचे देणे गरजेचे आहे. व सर्व पथम स्त्री-पुरूष

जिल्हा परिषदेच्या dyceogad. प्रतिबंधात्मक

समानतेची सुरूवात ही आपल्या घरापासून केली पाहिजे. मग समाज व देश त्यांनी कवितेच्दारे स्त्री वर होणारा अन्याय स्पष्ट केले या कार्यक्रमाला डी. नायब केला तर हा अन्याय जोपर्यंत स्त्री विरोध करणार नाही. तोपर्यत हा अन्याय होतच राहील त्यासाठी मुलीनी सक्षम व्हायला पाहिजे. या कार्यक्रमाचे अध्यक्षस्थान प्रा. डी.शेख एफ. एम.यांनी भूषविले.

दायबर काइम न महिला सुक्षा 93/312020

सूत्रसचालन महेजबीन शेख ने केले. प्रमुख पाहण्यांचा परिचय समन्वय प्रा. जमादार आर.एल.ने झेड.ए.,डी.शेख एम.ए., प्रा. शेख एन.एम. यांची प्रमुख उपस्थिती होती. या कार्यक्रमाला बहसंख्येने विद्यार्थिनी उपस्थित होत्या व कार्यक्रमाच्या शेवटी शेख रूकैयया ने आभार प्रकट केले



# अंतर्भत तकार जिवारण समिती १३ 13 12020.



सूत्र भंचालन कुरताना कु. मेहनबीन व व्यासपी6ावर उपार्श्वत मान्यवर सदय्य

colap



दामिनी पथछाच्या प्रमुख ज्योती कडू मेंडम्

# Icc / जेंडर उक्वॉलिटी कामेटी. १९/३). 'सायबर क्राईम व मरिला सुरक्षा" 83/3/2020.

सोलापुर, रविवार, १५ मार्च २०२०

संमिश्र

संचार 📢

# महिलांनी स्वतः सक्षम होणे गरजेचे : कडू

#### शहर संचार

▶ सोलापुर, दि. १४ -आयुक्तालयातील महिला सुरक्षा पाहण्यांचा परिचय करून दिला. केले.

य.इ.एस जेंडर डक्वेलिटी समितीतर्फे सायवर क्राईम व महिला सुरक्षा या सांगितले. या कार्यक्रमास डॉ. विषयावर आयोजित व्याख्यानात झेड. ए. नायव, डॉ. एम.ए. मागंदर्शन करताना कडू बोलत शेख, प्रा. एन.एम शेख यांच्यासह होत्या. या कार्यक्रमाच्या महाविद्यालयातील विद्यार्थिनी अध्यक्षस्थानी महाविद्यालयाच्या उपस्थित होत्या. सूत्रसंचालन प्रभारी प्राचायां डॉ. एफ.एम. मेहजबोन शेख य