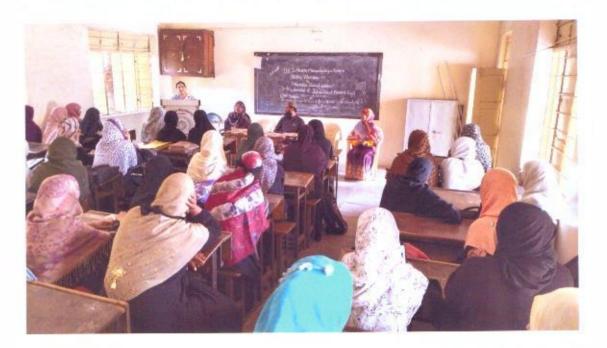

were invited as Resource Persons in this workshop.

Dr. Sameena Sayyed expressed her valuable thoughts about Gender Sensitization that Moral Science Education should be introduced as a regular subject at all levels and students should be examined in it. Mrs. Nilofar Naikwadi

Mr. Nishad Shaikh also expressed his valuable thoughts that parents should also develop a healthy and positive attitude towards the girl child.

Dr. F.M. Shaikh was the president of this programme and Insha Kankurti, student of B.A. I anchored the programme and Mrs. Harkare G.M. made vote of thanks. All teachers and students were present to this programme.







One day workshop on Grender Sensitization on the occasion of International Womens Day 08/03/2018



Presidential speech given by Dr. F.M. Shaith ( Solopun.











# Workshop on Grender Sensitization





### U.E.S.MAHILA MAHAVIDYALAYA, SOLAPUR.

### NOTICE

### 1-8-2017

All the staff and students are hereby informed that there is a guest lecture on "English Language, Globalization and Career Opportunities" under English Literary Association which will be held on <u>08<sup>th</sup> August</u> <u>2017.</u>

The chief Guest Mrs.N.M. Shaikh the Lecturer of Mohammed. Yunus Urdu Model High School and Junior College, Solapur, will deliver a lecture on the said topic.

All the students should remain present at Function Hall at 10.00 am.

Mrs.Shaikh N.M English Department

U.E.S. Mahila Mahavidyalaya Solapur.





141-A, SIDDHESHWAR PETH, SOLAPUR

Dr.Farzana M.Shaikh

In- Charge Principal

uesmm@yahoo.com

Ph..No. 0217-2624433

Ref.No. UES/2017-18