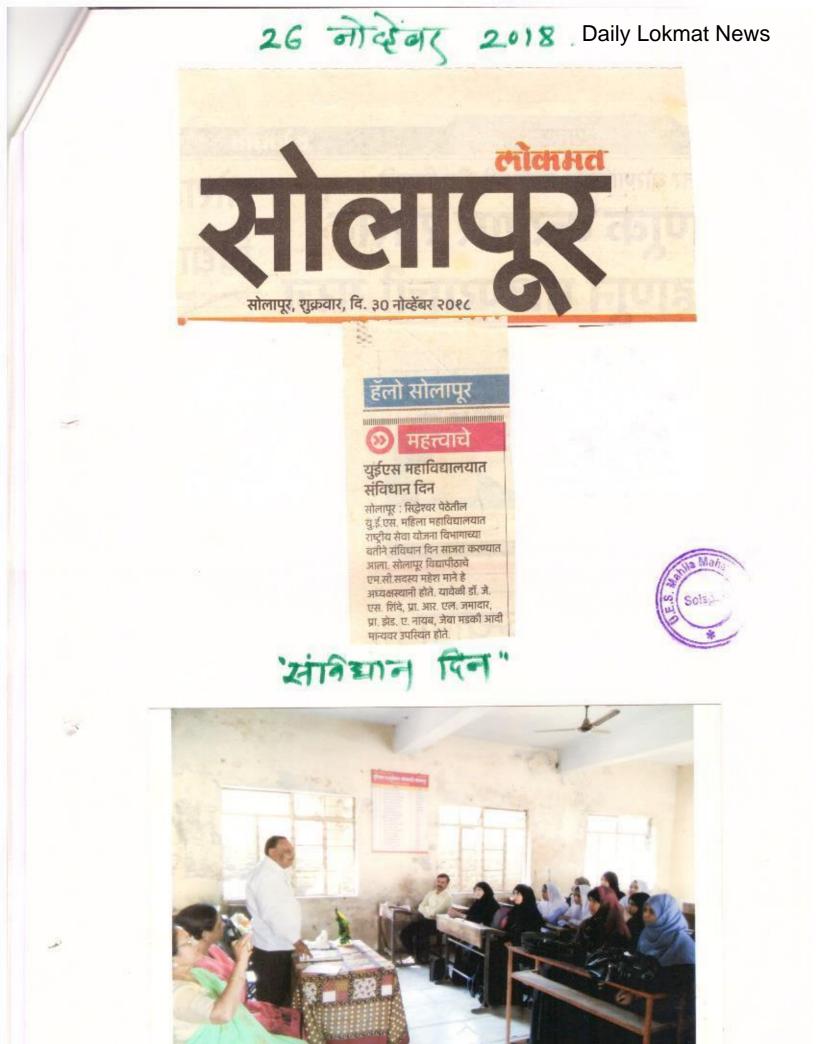

शाच नियमांचा समावेश केला गेला. तसेच हे संविधान पूर्ण करण्यासाठी २ वर्ष, ११ महिने व १७ दिवसांचा कालावधी लागलेला आहे हे स्पष्ट केले.



तर प्रा. दिक्षित, ए.आर. यांनी संविधांनाच्या उद्देशिकाचे वाचन केले त्यापाठोपाठ सर्वांनी ही त्यांचे वाचन केले.

प्रमुख पाहुण्यांनी डॉ. बाबासाहेब आंबेडकरांच्या प्रतिमेचे पूजन केले व त्यांनी संविधानाच्या

२६ नोक्ंबर २०१८. "संविद्यान-दिन"

नियमांचे फक्त वाचन न करता ते अमलात आणणे किंवा आवश्यक आहे व जोपर्यंत समाज्यामध्ये असमानतेची दरी मिटत नाही तोपर्यंत मानसिकता बदलत नाही. तर स्त्री -पुरूष समानतेवरही भर देणे गरजेचे आहे. या कार्यक्रमाला राष्ट्रीय सेवा योजना कार्यक्रम अधिकारी प्रा. जमादार आर. एल., प्रा. नायब झेड. ए. व शिक्षकेतर कर्मचारी व बहुसंख्येने विद्यार्थींनी उपस्थित होत्या. व कार्यक्रमाच्या शेवटी कु. जेबा मडकी ने आभार मानले.

dinator

motios





Solapur



3





# U.E.S. MAHILA MAHAVIDYALAYA, SOLAPUR.

# NOTICE

Date :- 07-03-2019

Solapur.

All the Staff & Student are hereby informed that there is a guest lecture or 'International Women's Day' which will be held on 8<sup>th</sup> of March 2019.

Yogiraj Waghmare a retired Education Officer, from Usmanabad will deliver the lecture. All staff and students should remain present at Function Hall at sharp 9.30 a.m.



**Cultural Committee** 

Irdinator I/c. Principal U.E.S. Mahila Mahavidyalaya U. E. S. Mahila Mahavidyalaya, Solapur.



To, Shri Yogiraj Waghmare, Retired. Education Officer Solapur.

> Sub :- Regarding invitation for the Guest Lecture on "International Women's Day" to be held on 8<sup>th</sup> of March' 2019.

Respected Sir,

It gives us immense pleasure to us, in inviting you for