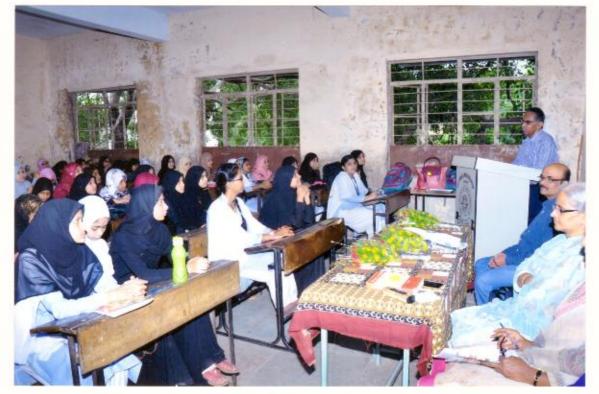

# Mahila Mahavidyalaya, Solapur.

ACTIVITY REPORT

| Name of the Activity                           | रूनी-पुरूष समानता                                                                                                                                                                                          |
|------------------------------------------------|------------------------------------------------------------------------------------------------------------------------------------------------------------------------------------------------------------|
|                                                |                                                                                                                                                                                                            |
| Date/Duration of the Activity                  | 22/11/2017                                                                                                                                                                                                 |
| Name of the Organizing<br>Committee/Department |                                                                                                                                                                                                            |
| Objectives for organizing the Activity         | 7 ( PYK 1048 ( RG 161 H2 ( RG 161 P                                                                                                                                                                        |
| Nature of Activity                             | Calleyton, physe will bridde of 1045000                                                                                                                                                                    |
| Brief Report                                   | मान्ती मुल्गोंचे विषठा हे महिलोच्या विकाग<br>ब्रोट होराहारी पात्चविता येले. क्ली विक<br>महतोन कुटुँब विक्वले अपे लामुकेच मरले<br>जोत. या लंत्रयुगाच्या काळात महिलोनी नवीन<br>छोत्राल्य साप्त केली पाहिनेल. |
| Outcome                                        | मुख्य शिखतावरोवर छोवाल्ये पठा आलमात<br>रुरहा रंषुप आवत्यक आहे यान्ये महत्व<br>क विखाव्यकि। छल्जाले.                                                                                                        |
| Number of Participants                         | 80                                                                                                                                                                                                         |
| Attachment Photo/News/List<br>of Participants  | रतहमाजी विद्याञ्चरिती याही.                                                                                                                                                                                |

## U.E.S.Mahila Mahavidyalaya, Solapur.

Name of the Committee Name of the Convener Name of the Guest Lecturer Title of the Programme Date 22/11/2017-2018 Total Present

महिलांसाही सीसग त्रसार

Duration of the Programme - 1 ho 30