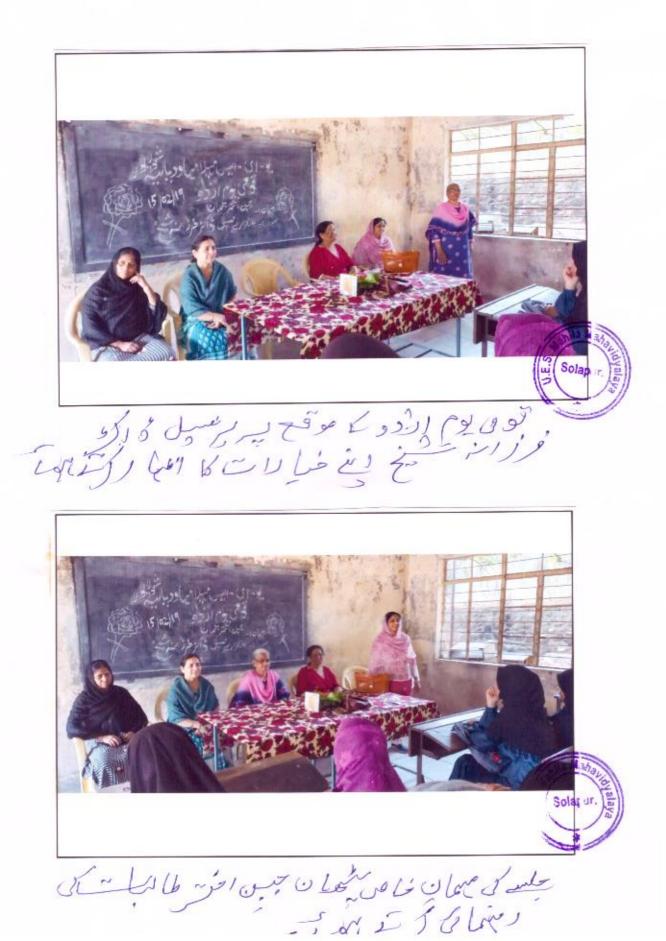

#### अहवाल २०१७-२०१८

#### 'स्त्री-पुरुष समानता : समाजप्रबोधनाची भूमिका (माध्यम)'

दि. २७-०८-२०१७ रोजी स्त्री-पुरुष समानता : 'समाज प्रबोधनाची भूमिका' (माध्यम) या विषयावर व्याख्यान देण्यासाठी श्री सतीश पन्हाळकर, दयानंद बी. एड. कॉलेज, सोलापूर यांना प्रमुख पाहूणे म्हणून आमंत्रित करण्यात आले होते. स्त्री-पुरुष समानता म्हणजेच सहजीवनात समानता याची जाणीव समाज प्रबोधनातून होण्याची गरज आहे. खर तर समाजामध्येच स्त्रीयांना दूय्यम लेखण्याची रुढी परंपराच होऊन बसली आहे. त्यामुळे समाजात स्त्री-पुरुष समानतेचे बीज रुजविण्याची गरज आहे असे नमूद केले. अध्यक्षस्थानी मा. प्राचार्य डॉ. जी. ए. शेख होते तर प्रस्ताविक डॉ. जयश्री शिंदे यांनी केले तर सूत्रसंचालन व आभार श्री अमर दीक्षित यांनी व्यक्त केले.

समन्वयक डॉ. जयश्री शिंदे

Solapur.

U. E. S. Mahila Mahavidyalaya, Solapur.

इती पुराष संमागगाः समाजयकायनानी भूमिका

2017-2018

दि 27 - 08 - 2017 कि प्राप समागता: समाज-

a Mahavidyalaya Solapur