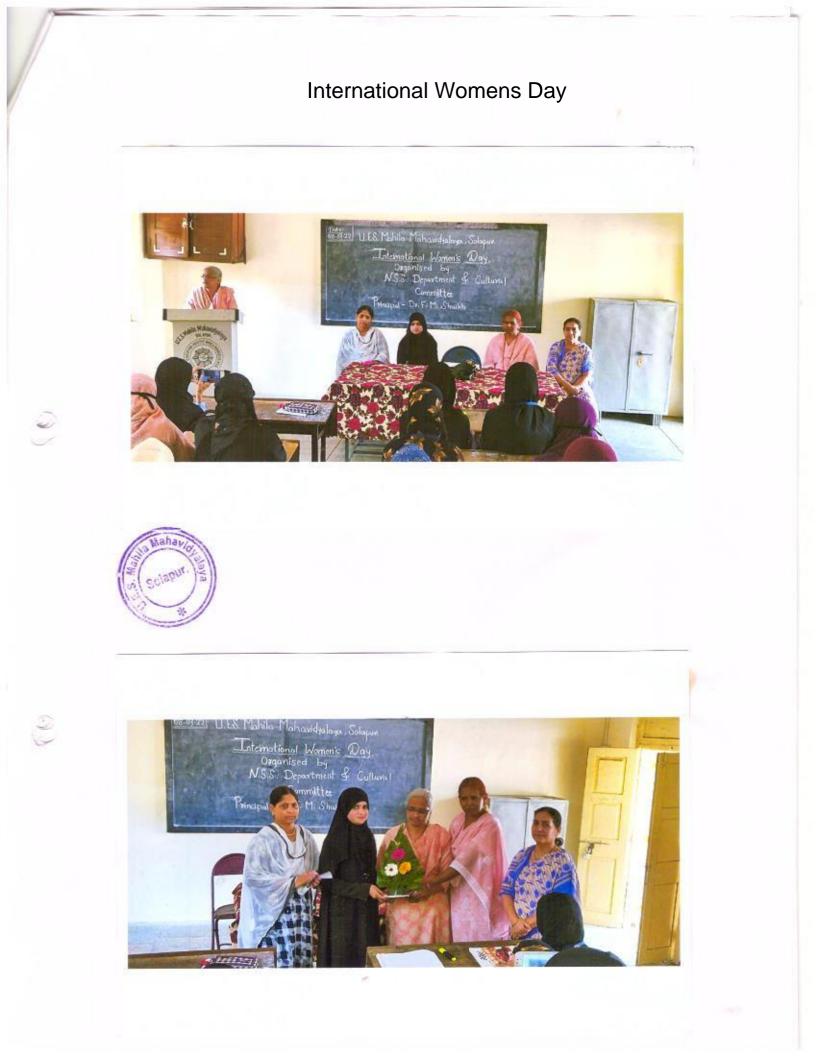

्हणून साजरा करण्यात येतो. उज्वल भविष्यासाठी स्त्री-पुरुष समानता या संकल्पनेवर या वर्षीचा महिला दिन संपूर्ण जगभर साजरा केला जात आहे.

Q

या वेळी प्र.प्राचार्या डॉ.एफ.एम.शेख म्हणाल्या आज प्रत्येक क्षेत्रात प्रगतीपथावर स्त्री आहे. आजच्या स्त्रीने आत्मनिर्भर बनले पाहिजे आणि निर्भयपणे संकटाचा सामना केला पाहिजे. कारण पुढची पिढी कशी घडवायची हे महिलांच्या हातात आहे. स्त्री सन्मानाची सुरुवात आपण आपल्या घरापासून करायला हवी तरच आपला भारत देश सुरक्षित, सक्षम आणि बलवान होईल. त्याच बरोबर त्यांनी भारतातील थोर स्त्रियांचे आपल्या भाषणामध्ये उल्लेख केला. त्यांची जीवनी आपण वाचायली हवी. त्यांच्या पासून प्रेरणा घेऊन आपण ही त्याच प्रमाणे जीवन जगण्याचा प्रयत्न केला पाहिजे. कार्यक्रमाचे आभार कु.ईरम नाज यांनी मानले.

य. ई. एस. महिला महाविद्यालय. सोलापुर.



NAAC Co-Ordinator

U.E.S. Mahila Mahavidyalaya Solapur.



<u>यु. ई. एस. महिला महाविद्यालयात</u> <u>मराठी भाषा गौरव दिन</u> मराठी हस्ताक्षर स्पर्धा स्पर्धेत सहभागी विद्यार्थिनी वर्ष २०२१-२०२२

| अ, क्र | रोल नं, | नांव                     | वर्ग         | सही         |
|--------|---------|--------------------------|--------------|-------------|
| ०१     | १०११    | कोसगी शाजीया म.रफीक      | बी. ए. भाग-१ | Shaziya     |
| ०२     | १०६५    | चरके अफीफा दाऊद          | बी. ए. भाग-१ | As          |
| ०३     | १००८    | नदाफ शिफा जावीद          | बी. ए. भाग-१ | Bulg        |
| ०४     | १०६६    | कोसगी बुशरा अ, कादर      | बी. ए. भाग-१ | Bushara-    |
| οų     | १०४४    | खान आबेदा म, फौजदार      | बी. ए. भाग-१ | Khan Aubedu |
| ०६     | १०३५    | पिरजादे सिमरन साहेबलाल   | बी. ए. भाग-१ | Bimian      |
| 019    | १०३४    | सगरी अफसाना इलियास       |