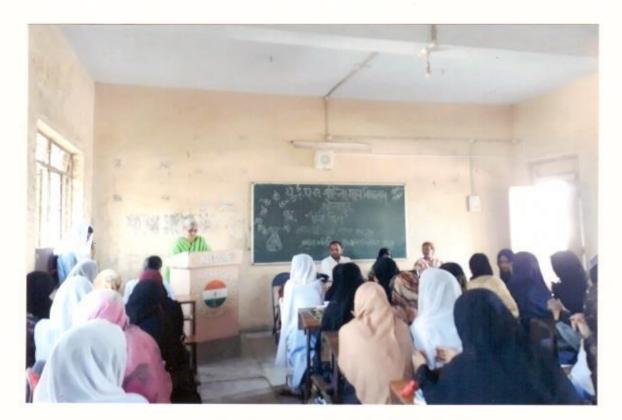

|
| प्रति,                                |                    |
| मा. डॉ. गाढवे रमेश अंकुश              |                    |
| सोलापूर विद्यापीठ,                    |                    |
| सोलापूर 1                             |                    |

विषय :- 'हिन्दी दिन' के संदर्भ में ा

मा महोदय,

आपसे उपर्युक्त विषय के अनुसार सविनय निवेदन किया जाता है कि हमारे महाविद्यालय में दि.१९/९/२०१८ को सुबह ठीक ९.३० बजे 'हिन्दी दिन' का आयोजन किया गया है ा इस अवसर पर आप उपस्थित रहकर 'हिन्दी भाषा का महत्व' इस विषय पर हमारे छात्राओं का मार्गदर्शन कोजिए और हमारे कार्यक्रम की शोभा बढाइए ा

धन्यवाद.

प्रभारी प्राचार्य यु. ई. एस. महिला महाविद्यालय, सोलापूर.

peceived

# अ जादने सरांचा स्तहार कर माना प. प्राचार्य



व शिरीचे या. जभावारु व उाँ नशेदे मंडम्



## टगत्राको का माठरिइनि करनी हरे. प्रायाचा







"हिंदी दिन - 14 खितम्बर" 19/9/011



## रोजगाराची क्षमता हिंदीत उपलब्ध - डॉ. गाढवे

सोलापूर,दि. २६ (प्रतिनिधी) यु.ई.एस.महिला महाविद्यालयात हिंदी दिन साजरा करण्यात आला. यावेळी प्रमुख पाहणे डॉ.गाढवे रमेश जाधव (सोलापूर विदयापीठ सोलापूर) होते. व अध्यक्षस्थानी प्रभारी प्राचार्य डॉ. एफ. एम शेख होत्या.

प्रमुख पाहण्यानी हिंदी दिनाचे महत्व स्पष्ट केले. आज हिंदीचे क्षेत्र विस्तृत बनत चालले आहे. तसेच रोजगारभिमख संधी ही हिंदीत आहे. कोणकोणत्या क्षेत्रांत रोजगार मिळू शकतो ते क्षेत्र व त्याक्षेत्रात करण्यात येणाऱ्या कार्याची माहिती दिली. तसेच समाजा बद्दल आपल्या मनात सेवाभाव उपजणे ही गरजेचे आहे.

आपले योगदान हे फक्त कटंबापर्यतच मयदित नसून समाजासाठी देशासाठी हि कशा प्रकारे योग्य ठरेल हे आपण स्वतः तपासून पाहिले पाहिजे. यशाची आहे.

सामोरे जात नाही तोपर्यंत ध्येय गाठणे कठीण असते. हिंदी तसेच समाजाच्या प