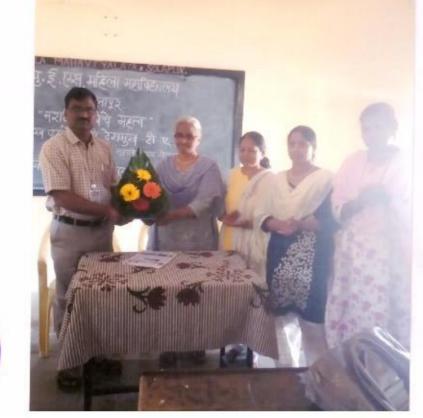

### अहवाल 'महिला करिअर'

दि. २७-०१-२०१७ रोजी यु:ई. एस. महिला महाविद्यालयात महिला सक्षमीकरण अंतर्गत 'महिला व करिअर' या विषयावर व्याख्यान आयोजित करण्यात आले होते. यावेळी प्रमुख वक्ता म्हणून सौ. रईसा शेख (पी. एस. आय. एमआयडीसी, सोलापूर) होत्या.

सौ. रईसा शेख यांनी आजच्या स्पर्धात्मक युगामध्ये स्त्री व पुरुष या मध्ये कुठलाही फरक नाही तर या युगात प्रत्येक क्षेत्रात स्त्री-पुरुष समान आहेत. स्त्री ही कुठल्याही बाबतीत पुरुषांच्या मागे नाहीत तर एका दृष्टिने ते स्त्रियांच्या पुढेच आहेत.

स्त्री-पुरुष समानता ही आजची गरज तर आहेच परंतू कुठल्याही धर्मामध्ये स्त्रियांना दूय्यम स्थान नाही तर समानतेचाच दर्जा आहे. परंतू पुरुषसत्ताक समाजामध्ये स्त्री ला नेहमी दुय्यम स्थानावरच ठेवण्यात आले आहे. परंतू असा विचार मनात आणणे सुध्दा गैर आहे. स्त्री-पुरुष समानतेची वागणूक ही फक्त शाळेत व कॉलेजमध्येच करायची असे नाही तर त्याची सुरुवात ही आपल्या घरांपासूनच और घरच्यांशीच केली पाहिजे.

उंदा. आज प्रत्येक क्षेत्रात म्हणजेच सामाजिक, राजकीय आणि नोकरीच्या संदर्भात ही स्त्री पुरुषांच्या खांद्याला खांदा देऊन प्रगतीच्या दिशेने वाटचाल करीत आहे.

या कार्यक्रमाच्या अध्यक्षस्थानी प्रा.नायब झेड.ए. होत्या. या कार्यक्रमाचे सूत्रसंचालन कु.मिस्बाह पुणेकर ने केले. ईशस्तवन सबा कारीगर ने केले. प्रमुख पाहुण्यांचा परिचय सुमैय्या जमादार ने केले. तर आभार प्रदर्शन कु.तौसिया शेख ने केले व हा कार्यक्रम यशस्वी होण्यासाठी प्रा.जमादार आर.एल. यांचे बहुमोल योगदान लाभले.