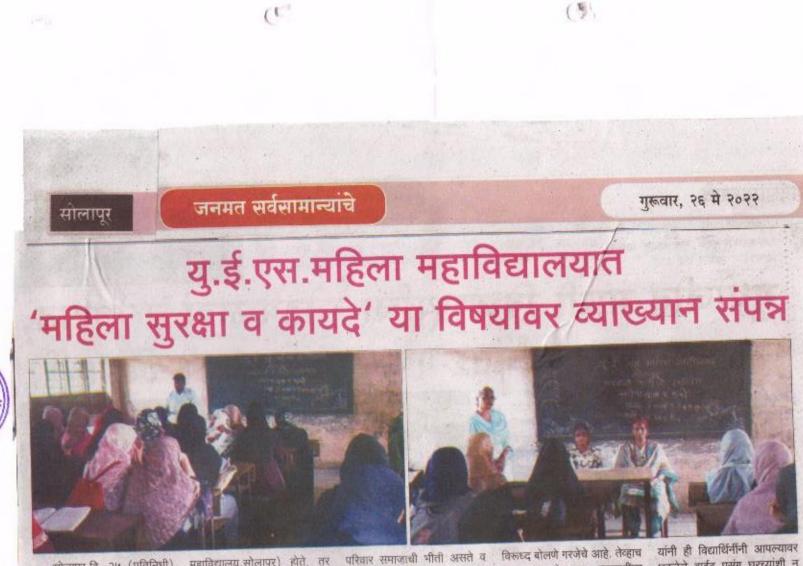

ऱ्या महिलांवर कशा पध्दतीने अश्लील वाक्य, अश्लील वर्तन पुरूषवर्ग करीत असताना त्या विरुध्द बोलणे गरजेचे आहे. तेव्हाच समाजात होणाऱ्या दुष्प्रवृत्तीला आळा बसेल.

या कार्यक्रमाचे सूत्रसंचालन व मनोगत आयसीसी व जेंडर इक्वेलिटी समितीचे समन्वयक प्रा.जमादार रूकसाना एल ने केले. ईशस्तवन कु इरमनाज बागवान ने केले. प्र.प्राचार्या डॉ.शेख एफ.एम. यांनी ही विद्यार्थिनींनी आपल्यावर घडलेले वाईट प्रसंग घरच्यांशी न लपविता त्यांना विश्व-ासात घेऊन सांगणे गरजेचे आहे असे स्पष्ट केले.

या कार्यक्रमाला बहुसंख्य विद्यार्थिनी उपस्थित होत्या. शेवटी आभार प्रदर्शन प्रा.रईसा पठाण यांनी व्यक्त केले.

171512022.

आयसी मी व जेंडर इक्वालिही "महिला स्मुरक्षा व छायेद"



È

C



# 25. इ. रूस. महिला महाविद्यालयान



विद्यार्थनीना मार्गदर्शन छरताना अध्यक्षा प्र. प्राचात्रा



जा रोख एफ एम जा रहेसा पठान व जा राज्यसाना

जभाषार.



A



सोलापूर,दि. २५ (प्रतिनिधी) यु.ई.एस.महिला महाविद्यालयात दि.१७ मे २०२२ रोजी 'आयसीसी व जेंडर इक्वॉलिटी' समिती अंतर्गत महिला सुरक्षा व कायदे या विषयावर व्याख्यान आयोजित करण्यात आला होता.

या कार्यक्रमाला प्रमुख पाहुणे प्रा.शेख इमाम बी.(यु.ई.एस.महिला महाविद्यालय, सोलापूर) होते. तर अध्यक्षरणानी प्र.प्राचार्या डॉ शेख फरजाना (म. होत्या. या व्याख्यानात त्यांनी विद्यार्थिनींना मार्गदर्शन करताना ३६६, ३५४, ९९० कल्मा नुसार आपण गुन्हे दाखल करू शकतो. विद्यार्थिनी या आपल्यावेर होणाऱ्या अन्याया विरुध्द आ-वाज उठवित नाहीत. कारण त्यांना

पारकार समाजावा माता असत प परची मंडळी ही अशा कामाला प्रोत्साहन देत नाहीत. प्रकरणे दाबली जातात व त्याचेच रूपांतर नंतर मोठवा गुन्हयात होते यासाठी त्यांनी मह्यविद्यालयीन विद्यार्थिनी व काम करणाऱ्या महिलांवर कशा पध्दर्तनि अश्लील वाक्य, अश्लील वर्तन पुरुषयर्ग करीत असताना त्या विर