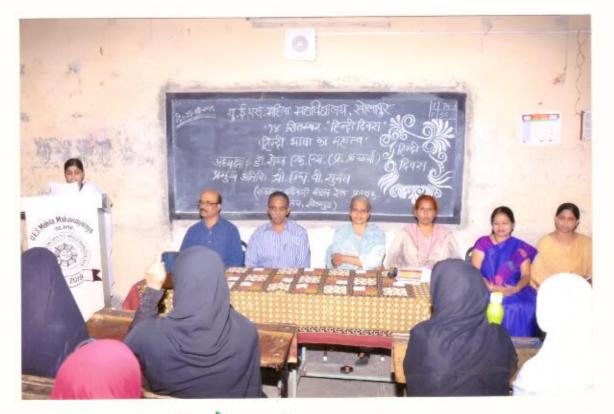

न कार्यक्रमों का संचालन करना ।

06. प्रकाशन कार्य:- मंडल की राजभाषा डायरी,वार्षिक राजभाषा गृह पत्रिका "सोलापुर दर्पण" और त्रैमासिक ई-सूचना पत्र "सोलापुर संदेश" का नियमित रूप से प्रकाशन करना । "14 सितम्बर हिन्दी दिनस्"

रावार सुप्रभात संमिश्र

#### युईएस महाविद्यालय यूईएस महिला महाविद्यालयात हिंदी दिन साजरा करण्यात आला. अध्यक्षस्थानी प्रभारी प्राचार्या डॉ. फरजाना शेख होत्या. हिंदी भाषेवर प्रभुत्व मिळ तर यूपीएससी, एमपीएससी यासारख्या परीक्षा देता येतात. मातुभाषे बरोबरच हिंदीकडे बघण्याचा दुष्टिकोन बदलला पाहिजे, असे मत मंडल रेल प्रबंधक कार्यालयातील राजभाषा अधिकारी डॉ. एच.व्ही. सुमंत यांनी मांडले. कार्यक्रमास मुस्ताक शेख, डॉ. नायब जैनब, डॉ. मैमुना शेख, डॉ. जयश्री शिंदे, प्रा. रूकसाना जमादार, सना बागवान आदी उपस्थित होते.

सोलापूर, मंगळवार, १७ सप्टेंबर २०१९ 3

सूत्र संचालन जरती हुई तरमीना जादरी.



व्यासपीठ पर सी. शेरव सी एन. वी मुमेत. (मुमुव आतिही

संपादक : महादेव नरोटे – मो.९४२३३४२९७० सोलापूर, उस्मानाबाद, कोल्हापूर, सांगली, सातारा, बेळगांव

शुक्रवार २० सप्टेंबर २०१९

सदसामान्यार

एकसूत्र में पिरोनेवाली भाषा 'हिंदी' : एच.वी.सुमंत



"हिंदी झाँजा का महत्त्व"- 14 सितम्बर 2019"

सोलापूर,दि. १९ (प्रतिनिधी) यु.ई.एस महिला महाविद्यालयात १४ सप्टेंबर – हिंदी दिवस उत्स– ाहात पार पडला. यावेळी प्रमुख पाहुणे श्री.एच.वी.सुमंत (राजभाषा अधिकारी, मंडल रेल प्रबंधक कार्यालय, सोलापूर) होते. व अध्यक्षस्थानी प्र.प्राचार्य डॉ. शेख फरजाना होत्या.

kjanmat@gmail.com

प्रमुख पाहुण्यांनी हिंदी दिना-चे औचित्य साधून हिंदी भाषेचा विस्तार आज विस्तृत झालेला आहे. हिंदी विषयी लोंकामघये जागृती नसल्याकारणाने इंग्रजीवरच भर दिला जातो. परंतु हिंदी विषयावर ही आपण जर प्रमुत्व मिळविले तर हिंदी माध्यमातून ही यूपीएससी, एमपी