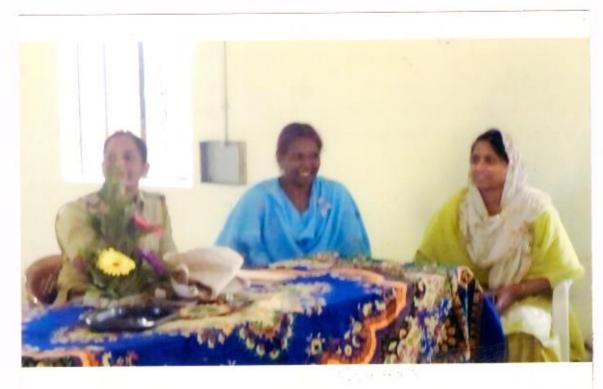

- 01-1

यु. ई. एस. महिला महाविद्यालय, सोलापूर.

कार्यक्रम पत्रिका

2909-09905

'महिला व करिअर'

दिनांक २७-०१-२०१८

प्रस्तावना व सुत्रसंचालन - कु. मिस्बाह पुणेकर

प्रार्थना . - कु. सबा कारीगर प्रमुख पाहुण्यांचा परिचय - कु. सुमैय्या जमादार प्रमुख पाहुणे - सौ. रईसा शेख

(पी. एस. आय. एमआयडीसी)

आभार . मार्गदर्शक कु. तौसिया शेख . प्रा.जमादार आर.एल.

U.E.S. Mahila Mahavidyalaya Selapur.

### अहवाल 'महिला करिअर'

दि. २७-०१-२०१७ रोजी यु:ई. एस. महिला महाविद्यालयात महिला सक्षमीकरण अंतर्गत 'महिला व करिअर' या विषयावर व्याख्यान आयोजित करण्यात आले होते. यावेळी प्रमुख वक्ता म्हणून सौ. रईसा शेख (पी. एस. आय. एमआयडीसी, सोलापूर) होत्या.

सौ. रईसा शेख यांनी आजच्या स्पर्धात्मक युगामध्ये स्त्री व पुरुष या मध्ये कुठलाही फरक नाही तर या युगात प्रत्येक क्षेत्रात स्त्री-पुरुष समान आहेत. स्त्री ही कुठल्याही बाबतीत पुरुषांच्या मागे नाहीत तर एका दृष्टिने ते स्त्रियांच्या पुढेच आहेत.

उंदा. आज प्रत्येक क्षेत्रात म्हणजेच सामाजिक, राजकीय आणि नोकरीच्या संदर्भात ही स्त्री पुरुषांच्या खांद्याला खांदा देऊन प्रगतीच्या दिशेने वाटचाल करीत आहे.

या कार्यक्रमाच्या अध्यक्षस्थानी प्रा.नायब झेड.ए. होत्या. या कार्यक्रमाचे सूत्रसंचालन कु.मिस्बाह पुणेकर ने केले. ईशस्तवन सबा कारीगर ने केले. प्रमुख पाहुण्यांचा परिचय सुमैय्या जमादार ने केले. तर आभार प्रदर्शन कु.तौसिया शेख ने केले व हा कार्यक्रम यशस्वी होण्यासाठी प्रा.जमादार आर.एल. यांचे बहुमोल योगदान लाभले.