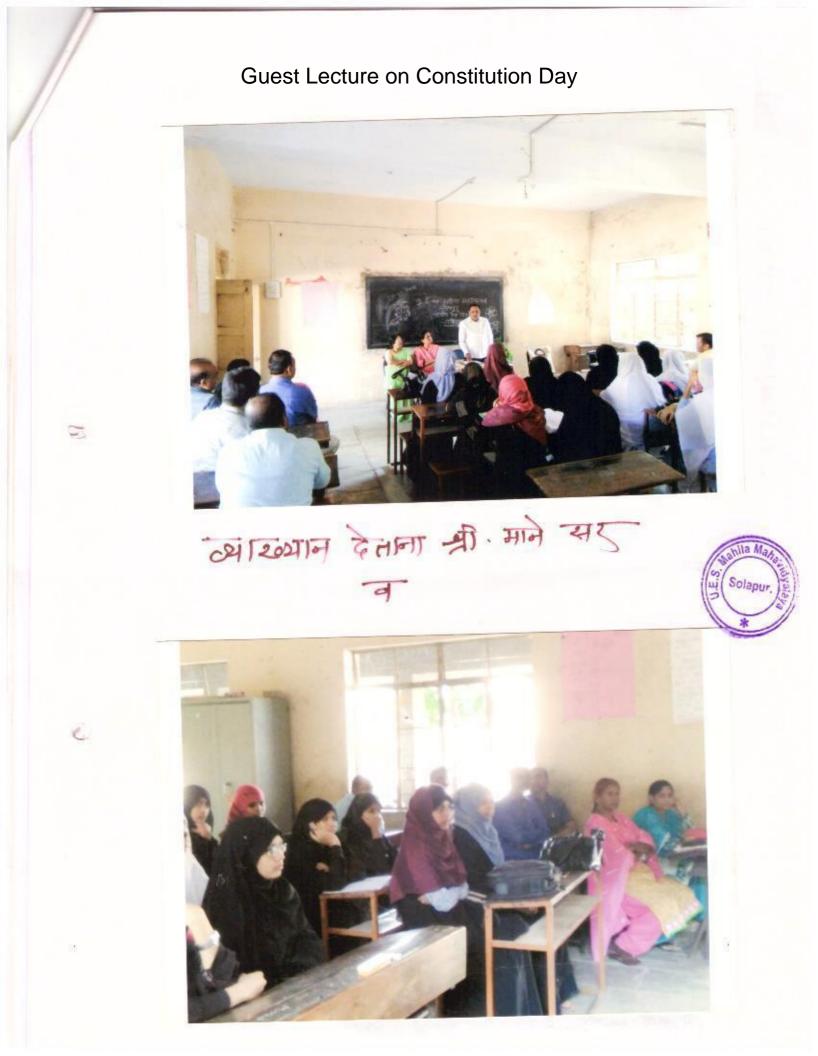

#### सूचना

दिनांक :- २६/०८/२०१७

सर्व अधिव्याख्यातांना व विद्यार्थिनींना सूचित करण्यात येते की आपल्या महाविद्यालयात दिनांक २७-०८-२०१७ रोजी सकाळी १०.०० वाजता जागर जाणीव : स्त्री-पुरुष समानता अंतर्गत 'समाज माध्यमांची भूमिका' या विषयावर व्याख्यानचे आयोजन करण्यात आले आहे. सदर कार्यक्रमा मध्ये सर्वांनी उपस्थित रहावे.

U.E.S. Mahila Mahavidyalaya Solapur

ahau Solapi

NAAC Co-Ordinator U.E.S. Mahila Mahavidyalaya Solapur.

|               | यु. ई. एस. महिला महाविद्यालय, सोलापूर.                                 |  |
|---------------|------------------------------------------------------------------------|--|
|               | कार्यक्रम पत्रिका                                                      |  |
|               | 'जागर जाणीव : स्त्री-पुरुष समानता'                                     |  |
|               | विषय :- समाज माध्यमांची भूमिका                                         |  |
|               | 2086-2085                                                              |  |
|               | दि २७/०८/२०१७                                                          |  |
| प्रास्ताविक   | - डॉ. जयश्री शिंदे                                                     |  |
| अध्यक्ष       | - श्री अमर दिक्षित                                                     |  |
| सुत्रसंचालन   | - प्रा.नायब झेड.्.ए                                                    |  |
| प्रमुख पाहुणे | - डॉ.सतीश पन्हाळकर (असिस्टंट प्रोफेसर)<br>दयानंद बी.एड.कॉलेज, सोलापूर. |  |
| आभार          | - प्रा.जमादार आर.एल.                                                   |  |

महोदय,

आमच्या महाविद्यालयात दिनांक २७/०८/२०१७ रोजी सकाळी ९.३० वाजता जागर जाणीव : स्त्री-पुरुष समानता अंतर्गत 'समाज माध्यमांची भूमिका' या विषयावर व्याख्यानाचे आयोजन करण्यात आले होते. सदर कार्यक्रमामध्ये आपण उपस्थित राहून आमच्या विद्यार्थीनींना मार्गदर्शन केल्याबददल आपले हार्दिक आभार.