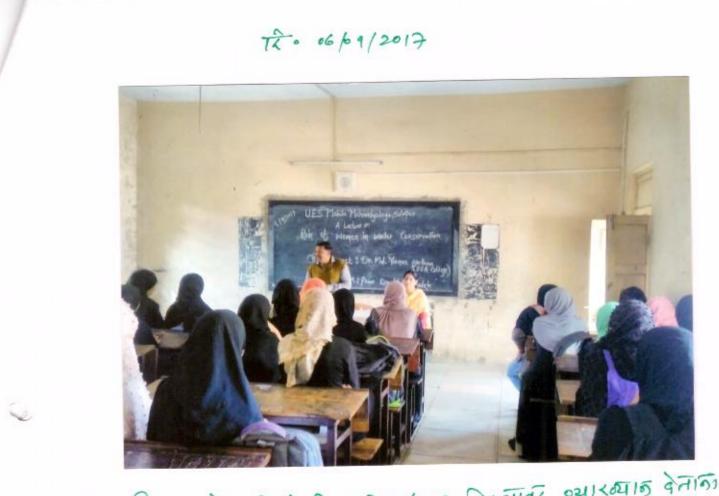

## U.E.S.Mahila Mahavidyalaya, Solapur.

: 85

| Name of the Committee      |
|----------------------------|
| Name of the Convener       |
| Name of the Guest Lecturer |
| Title of the Programme     |
| Date 06./09/2017           |
| 22717 2727                 |

: Gender Equily : Mrs. Nayab Z.A. : Dr. Yunus Pathan : Role of Womens in water conservation : Duration of the Programme - 2 hours

**Total Present** 

Sr. Name of the Student Roll Class Signature No. No. Shaith Alisha Ashbagae 0 B-A-I 1001 de Shaikh Saniya 2) Sanita. Ishague B.AW 3) mailar Sana Babulad B-A-11 2003 Sara prampalli sona mullip. BAT Saner. Sharkh Husna Begum 51 B.A.T 1002 Yadaje Anam Abutalib BAT nein-7) Ustaid Anam Began Jaweed B.A.D 2008,7 3) Shaikh UZRa perveen and AY46 BAMI, Jamadar Saba Gaffar B.A.2 1005 10 shailth Ruhingaz Fareedye BATT Patel Ashran Anwar B.A.T 1007 Mulk 2 Sajid Alisha MAG Disha Baddi misbab Ashfaque B.A.II 2004 misbah. 131 14) Shailes Mahejabeen A-lateef B.A.J 1003 19 Munshi Ayesha Zameeruddin BAT 2002 (ADD