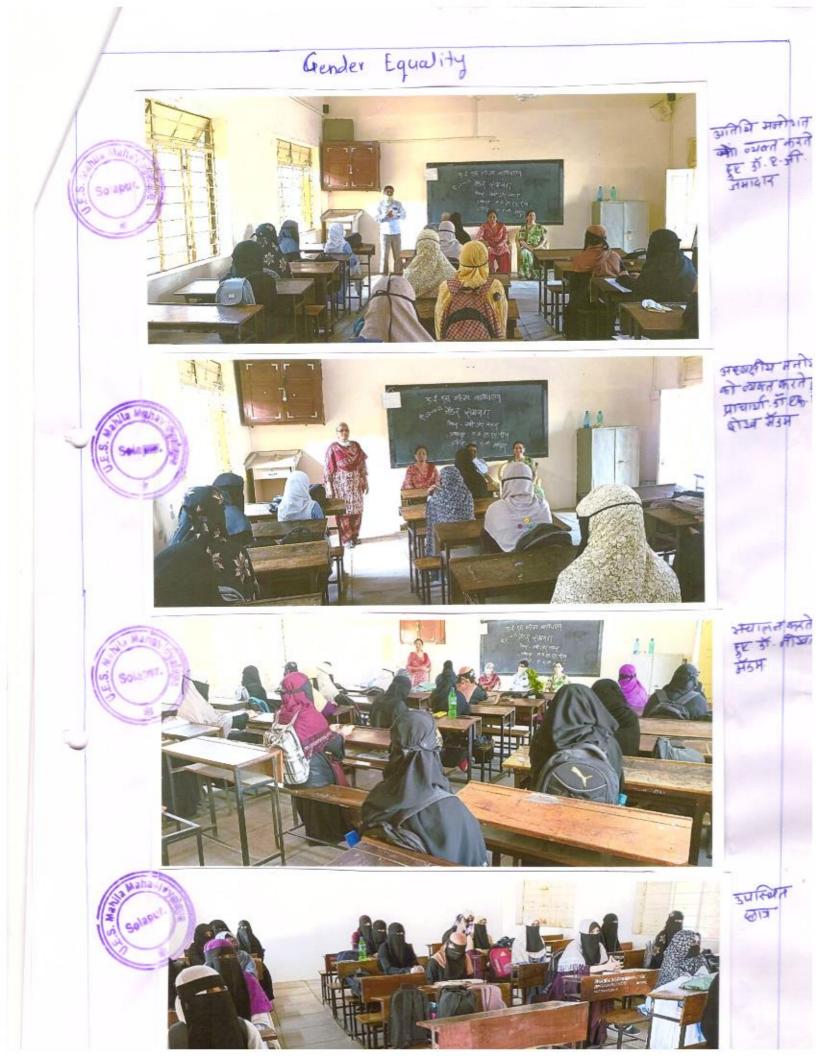

िश्रमकर सफल बनाने का प्रयत्न किया ा महाविद्यालयीन प्राध्यापक डॉ.निकहत मॅडम ने इस कार्यक्रम का संचालन कर अपने परिश्रम से इस कार्यक्रम को सफल बना दिया ा

×1912930 डां. ए जो जमादा



Tel No : 0217-2624433 Fax No:0217-2624433 I/C Prin. : Mrs.Dr.F.M.Shaikh E-mail uesmm@yahoo.com www.uesmahilamahavidyalaya.org Ref No.UES/2020-21/60 Date :- 22-02-2024

प्रति,

डॉ. आरीफ जमादार वालचंद कॉलेज ऑफ आर्टस ॲन्ड सायन्स, सोलापूर.

मा. महोदय,

आमच्या महिला महाविद्यालयात दि.२२/०२/२०२१ रोजी सकाळी १०.०० वाजता 'जेन्डर इक्वॅलिटी' अंतर्गत 'स्त्री और समय' या विषयावर कार्यक्रम आयोजन करण्यात आले होते. सदर कार्यक्रमात आपण उपस्थित राहून आमच्या विद्यार्थिर्नीना मार्गदर्शन केल्याबददल आपले हार्दिक आभार

आपली विश्वास्

I/c. Principal U. E. S. Mahila Mahavidyelaya, Solapur.

NAA ator U.E.S. Mahila Mahavidyalaya Solapur.





# Gender Equality.



617

# ORGANIZED BY NATIONAL SERVICE SCHEME (NSS) UNIT

# INDIAN CONSTITUTION AND WOMENS RIGHTS

# Speaker - Prof. Dr. Jayshri Shinde Date 30/11/2021. 11.00 am



# U.E.S.MAHILA MAHAVIDHYALAYA,SOLAPUR

ORGANIZED BY
NATIONAL SERVICE SCHEME (NSS) UNIT



Webinar On Indian Constitution Indian Rights Womens Rights



>

>

>



Others in the meeting (38)

#### यु.ई. एस. महिला महाविद्यालय, सोलापूर.

### <u>अहवाल</u> संविधान व महिला अधिकार दि.३०/११/२०२१

दि.३०/११/२०२१ रोजी सकाळी ११.०० वाजता एन.एस.एस. विभागाच्या वतीने संविधान दिना निमित्त 'संविधान व महिला अधिकार' या विषयावर ऑनलाईन व्याख्यानाचे आयोजन कण्यात आले होते. यावेळी प्रा.जयश्री शिंदे यांना आमंत्रित करण्यात आले होते. कार्यक्रमाचे प्रास्ताविक कार्यक्रम अधिकारी डॉ.नायब झेड.ए.यांनी केले. आपल्या मार्गदर्शनपर भाषणामध्ये त