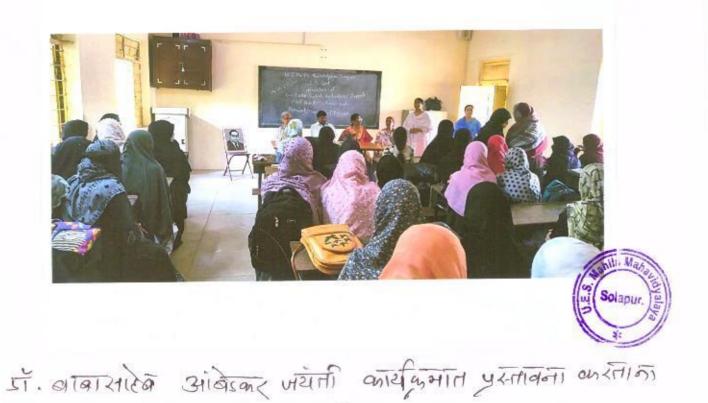

## 'स्त्री-पुरुष समानता म्हणजे काय ?' अहवाल २०१७-१८

यु.ई.एस. महिला महाविद्यालयाच्या वतीने दिनांक ३०-१२-२०१७ रोजी स्त्री-पुरुष समानता म्हणजे काय ? या विषयावर ॲड. जुलेखा शेख यांचे व्याख्यान ठेवण्यत आले त्यांनी आपल्या भाषणात म्हंटले की स्त्री आर्थिकदृष्टया परावलंबी असते शिक्षणापासून वंचित राहते. सत्तेत किंवा अधिकारामध्ये तिला वाटा नसतो. चुल आणि मुल हया संकल्पनेत तिला जखडून टाकले आहेत. शिक्षण मिळून ती आर्थिक दृष्टिया स्वावलंबी होऊन तिला सत्तेत किंवा अधिकारामध्ये वाव मिळायला हवा ही स्त्री मुक्ति आणि त्यासाठी सर्व पातळीवर समान संधी मिळणे म्हणजेच शिक्षण, करिअर, सत्तेत (अधिकारात) वाटा हया मध्ये स्त्री-पुरुष असा लिंग भेद न होता समान संधी मिळणे म्हणजे स्त्री-पुरुष समानता.

बहुतांशी पुरुषांना निर्णय घेताना मी किती 'शहाणा' हे दाखवून दयाचे असते पण स्त्रीच्या कर्तृत्वावरही त्यंनी विश्वास दाखविला पाहिजे. पृथ्वीवरील सगळया देशांमध्ये सर्व समाजांतील पुरुषासाठी मिस्टर हे एकच संबोधन आहे. स्त्रियांचा बाबतीत अविवाहित स्त्रियां आपल्या नावापुढे 'मिस' आणि विवाहित स्त्रियां आपल्या नावापुढे 'मिसेस' या शब्दाचा प्रयोग करतात. मिस्टर संबोधनाने विवाहित आणि अविवाहित पुरुष ओळखता येत नाही त्या उलट मात्र 'मिस' आणि 'मिसेस' यात

कोण विवाहित आहे आणि कोण अविवाहित आहे हे लगेच लक्षात येते. स्त्री विवाहित आहे की अविवाहित आहे हे तिच्या नावातच समावले आहे. विवाह स्त्री साठी नक्कीच महत्वाचा आहे. मात्र पुरुषांच्या बाबतीत हे आढळत नाही.

विधवा आणि विधूर पुरुषांतही हेच दिसते. विधवेला अंगावरील सर्वच अलंकार उतरवावे लागतात. इतकेच नव्हे तर आपले जीवनातील रंग ही बाजुला ठेवावे लागतात. पण पुरुषाला मात्र कशाचीच बंदी नाही. स्त्री-पुरुष सारखेच आहेत तर त्यांच्यात एवढे भेद का आणि याचे नियम दोघांना भिन्न का स्त्रीला बरेच काही त्यागावे लागतात आणि पुरुष मात्र बंधनहीन आहे. समाजात परंपरागत धारणामुळे पुरुषी वर्चस्वाची मानसिकतेचा परिपोष होतोच पण त्यातून स्त्री बददल पुरुषांच्या ठायी असूया निर्माण झाली आहे. ही अत्यंत खेदाची गोष्ट आहे.