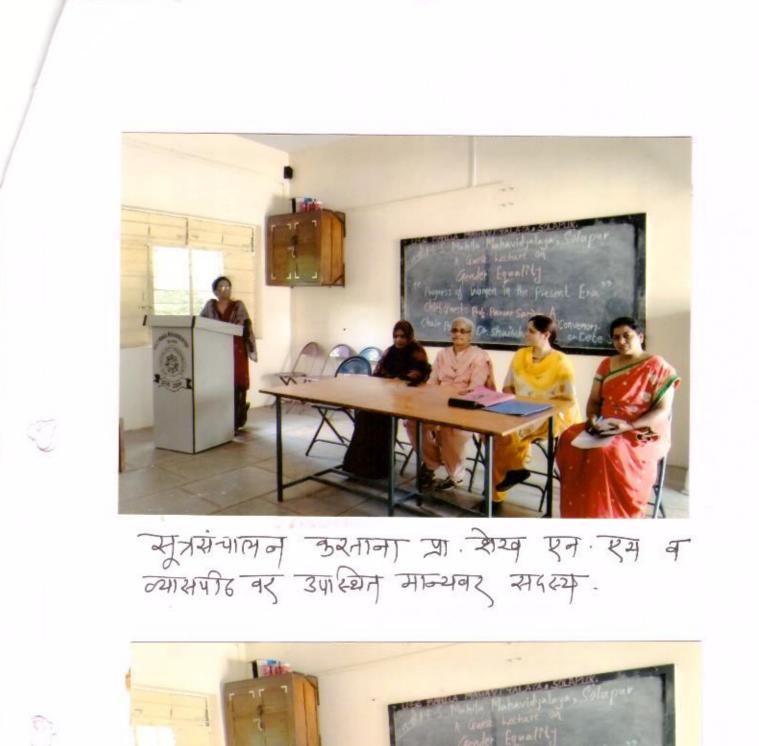

ई.एस.महिला महाविद्यालयात 'वर्तमान युगात महिलांची उन्नती' या विषयावर व्याख्यानाचे आयोजन करण्यात आले होते. अध्यक्षस्थानी डॉ.फरजाना शेख मॅडम (प्र.प्राचार्या, यु.ई.एस.महिला महाविद्यालय, सोलापूर) यांची उपस्थिती होती. प्रमुख वक्ता म्हणून प्रा.सारिका अनिल पवार, पु.अ.हो.सोलापूर विद्यापीठ, सोलापूर यांचे मार्गदर्शन विद्यार्थ्यांना लाभले. या कार्यक्रमाचे आयोजन IQAC अंतर्गत करण्यात आले होते. प्रा.पवार यांनी महिलांना सर्वच क्षेत्रात संधी उपलब्ध आहे याचा त्यांनी पुरेपुर लाभ घेवुन स्वतः बरोबर समाजाची उन्नती साधावी असे सांगितले.

कार्यक्रमाचे सुत्रसंचालन प्रा .मनिषा चवरे मॅडम यांनी केले आणि कार्यक्रमाचे आयोजन इंग्रजी विभाग प्रमुख प्रा .निकहत शेख यांनी केले . या प्रसंगी सर्व विद्यार्थीनीं उपस्थित होते.

taour

PITPL U.E.S. Mahila Mahavidyalaya Solaour.

I/c. Principal U. E. S. Mahila Mahavidyata Solapur.







1119/2019 र्जेंडर इम्मालेरी उंग सारिका मंडम् व व्यासपीत वर् उपार्श्वन मान्यवर् 2462-2)







प्रति, प्रा. हल्लोळी ए. एस. संगमेश्वर कॉलेज, सोलापूर.

महोदय,

64

आमच्या महाविद्यालयात दिनांक ११/०९/२०१९ रोजी सकाळी १०.०० वाजता **'स्त्रीयांचे सामाजिक आणि आर्थिक सक्षमीकरण'** या विषयावर व्याख्यानाचे आयोजन करण्यात आले आहे. सदर कार्यक्रमामध्ये आपण उपस्थित राहून आमच्या विद्यार्थीनींना मार्गदर्शन करावे हि विनंती.

Anites NAAC Co-Ordinator U.E.S. Mahila Mahavidyalaya Solapur.



आपलावि I/c. Principal U. E. S. Mahila Mahavidyalaya, Solapur.



### UNION EDUCATION SOCIETYSMAHILA MAHAVIDYALAYA

### १४१ SIDDHESHWAR PETH, SOLAPUR

uesmm@yahoo.com uesmmsolapur@gmail.com Ref No: VES/2019/20/66/104(B)

Ph..No. ০२१७-२६२४४३३

Date : ११-09-2089

प्रति, प्रा. हल्लोळी ए. एस. संगमेश्वर कॉलेज, सोलापूर.

महोदय,