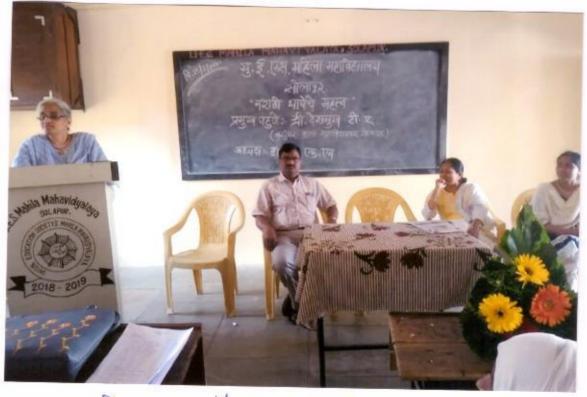

#### 'स्त्री-पुरुष समानता : समाजप्रबोधनाची भूमिका (माध्यम)'

दि. २७-०८-२०१७ रोजी स्त्री-पुरुष समानता : 'समाज प्रबोधनाची भूमिका' (माध्यम) या विषयावर व्याख्यान देण्यासाठी श्री सतीश पन्हाळकर, दयानंद बी. एड. कॉलेज, सोलापूर यांना प्रमुख पाहूणे म्हणून आमंत्रित करण्यात आले होते. स्त्री-पुरुष समानता म्हणजेच सहजीवनात समानता याची जाणीव समाज प्रबोधनातून होण्याची गरज आहे. खर तर समाजामध्येच स्त्रीयांना दूय्यम लेखण्याची रुढी परंपराच होऊन बसली आहे. त्यामुळे समाजात स्त्री-पुरुष समानतेचे बीज रुजविण्याची गरज आहे असे नमूद केले. अध्यक्षस्थानी मा. प्राचार्य डॉ. जी. ए. शेख होते तर प्रस्ताविक डॉ. जयश्री शिंदे यांनी केले तर सूत्रसंचालन व आभार श्री अमर दीक्षित यांनी व्यक्त केले.

समन्वयक डॉ. जयश्री शिंदे

Solapur.

U. E. S. Mahila Mahavidyalaya, Solapur.

इती पुराष संमागगाः समाजयकायनानी भूमिका

2017-2018

दि 27 - 08 - 2017 कि प्राप समागता: समाज-

a Mahavidyalaya Solapur