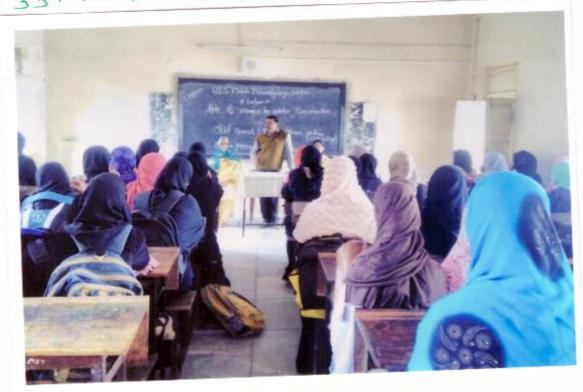

## U.E.S.Mahila Mahavidyalaya, Solapur.

: 85

| Name of the Committee      |
|----------------------------|
| Name of the Convener       |
| Name of the Guest Lecturer |
| Title of the Programme     |
| Date 06./09/2017           |
| 22717 2727                 |

: Gender Equily : Mrs. Nayab Z.A. : Dr. Yunus Pathan : Role of Womens in water conservation : Duration of the Programme - 2 hours

**Total Present** 

Sr. Name of the Student Roll Class Signature No. No. Shaith Alisha Ashbagae 0 B-A-I 1001 de Shaikh Saniya 2) Sanita. Ishague B.AW 3) mailar Sana Babulad B-A-11 2003 Sara prampalli sona mullip. BAT Saner. Sharkh Husna Begum 51 B.A.T 1002 Yadaje Anam Abutalib BAT nein-7) Ustaid Anam Began Jaweed B.A.D 2008,7 3) Shaikh UZRa perveen and AY46 BAMI, Jamadar Saba Gaffar B.A.2 1005 10 shailth Ruhingaz Fareedye BATT Patel Ashran Anwar B.A.T 1007 Mulk 2 Sajid Alisha MAG Disha Baddi misbab Ashfaque B.A.II 2004 misbah. 131 14) Shailes Mahejabeen A-lateef B.A.J 1003 19 Munshi Ayesha Zameeruddin BAT 2002 (ADD