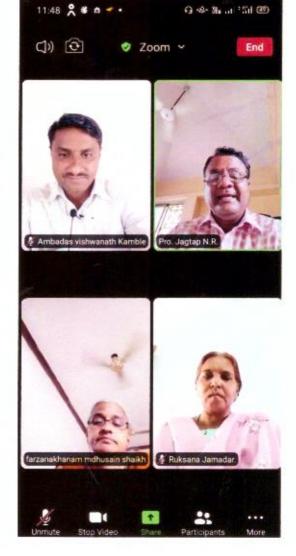

T AZ - 10005



2 PIPE

सोलापूर, शुक्रवार, १८ सप्टेंबर २०२०

# हिंदी भाषा सर्वसमावेशक Þ सोलापूर, दि. ९७- संपर्क विभागाच्यावतीने 'ई' पध्दतीद्वारे

जगताप यांनी केले.

भाषेच्या रुपात हिंदीकडे पाहिले हिंदी दिन साजरा करण्यात आला. पाहिजे. कारण हिंदी ही सर्वांना त्यावेळी प्रा. जगताप हे बोलत एकासूत्रात बांधून ठेवणारी भाषा होते. अध्यक्षस्थानी प्राचार्य एफ. आहे. हिंदी समृध्द करण्यासाठी एम. शेख हे होते. यावेळी प्रा. अनेक साहित्यिकांचे योगदान लाभले रुकसाना जमादार यांची प्रमुख आहे. हिंदी ही सर्वसमावेशक भाषा उपस्थिती होतो. प्राचार्य शेख यांनी आहे, असे प्रतिपादन प्रा. नवनाथ हिंदी भाषेचे महत्त्व स्पष्ट केले. अंबादास कांबळे यांनी सूत्रसंचालन यू. ई. एस. महिला केले तर मेहजबीन शेख यांनी महाविद्यालयात हिंदी आभार मानले.

जार्यद्रम में सहमाजी . सूरासं चाल -स्री. भंबारास STAR y 46201 अतिथि पा. नवनाय जगतापु 442.



321 云. いえみしの . मा. जमा 3112.29.



#### UNION EDUCATION SOCIETYSMAHILA MAHAVIDYALAYA

282 SIDDHESHWAR PETH, SOLAPUR

uesmm@yahoo.com uesmmsolapur@gmail.com Ref No : V 5\$/2020-21 60 375

Ph. No. 028'5-2228833

Date : 14-9-2020

प्रा, जगताप नवनाथ रघुनाथ विभाग-प्रमुख, श्री संत दामाजी मर्हाविद्यालय, मंगलवेढा.

विषय – ' हिंदी दिन के संदर्भ मे ' ।

मा.महोदय,

प्रति.

आप से उपर्युक्त विषय के अनुसार विनति करते हैं कि दि.१४-०९-२०२० को सुबह ठीक ११.०० बजे ई पदध्ती द्वारा ' हिंदी दिन के अवसर पर ' ' हिंदी भाषा का महत्व ' पर व्याख्यान देकर हमारी छात्राओं का मार्गदर्शन किया और-उपस्थित रहकर कार्यक्रम की शोभा बढाई इसलिये आप का आभार प्रकट करते है।

आपकी

For-प्रभारी प्राचार्य यु. ई. एस. महिला महाविद्यालय, सोलापूर.

I/c. Principal U. E. S. Mahila Mahaviduatowa

NAA dinator U.E.S. Mahila Mahavidyalaya Sola