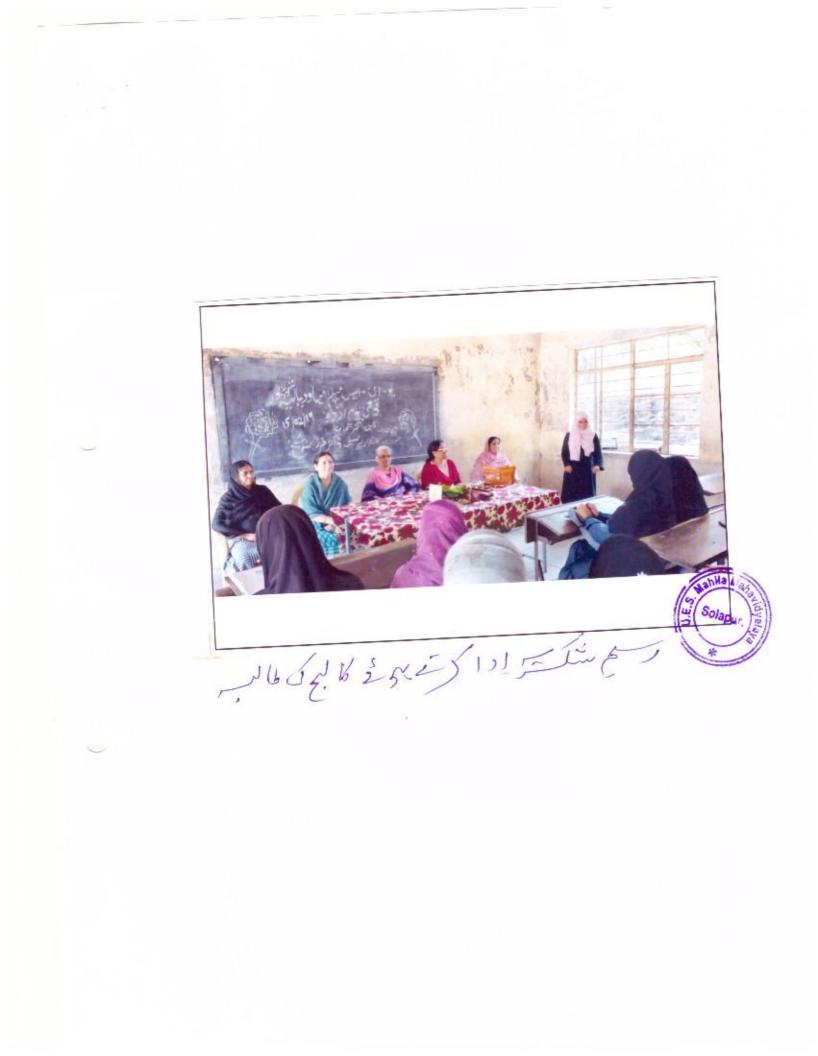

#### अहवाल २०१७-२०१८

#### 'स्त्री-पुरुष समानता : समाजप्रबोधनाची भूमिका (माध्यम)'

दि. २७-०८-२०१७ रोजी स्त्री-पुरुष समानता : 'समाज प्रबोधनाची भूमिका' (माध्यम) या विषयावर व्याख्यान देण्यासाठी श्री सतीश पन्हाळकर, दयानंद बी. एड. कॉलेज, सोलापूर यांना प्रमुख पाहूणे म्हणून आमंत्रित करण्यात आले होते. स्त्री-पुरुष समानता म्हणजेच सहजीवनात समानता याची जाणीव समाज प्रबोधनातून होण्याची गरज आहे. खर तर समाजामध्येच स्त्रीयांना दूय्यम लेखण्याची रुढी परंपराच होऊन बसली आहे. त्यामुळे समाजात स्त्री-पुरुष समानतेचे बीज रुजविण्याची गरज आहे असे नमूद केले. अध्यक्षस्थानी मा. प्राचार्य डॉ. जी. ए. शेख होते तर प्रस्ताविक डॉ. जयश्री शिंदे यांनी केले तर सूत्रसंचालन व आभार श्री अमर दीक्षित यांनी व्यक्त केले.

समन्वयक डॉ. जयश्री शिंदे

Solapur.

U. E. S. Mahila Mahavidyalaya, Solapur.

इती पुराष संमागगाः समाजयकायनानी भूमिका

2017-2018

दि 27 - 08 - 2017 कि प्राप समागता: समाज-

a Mahavidyalaya Solapur