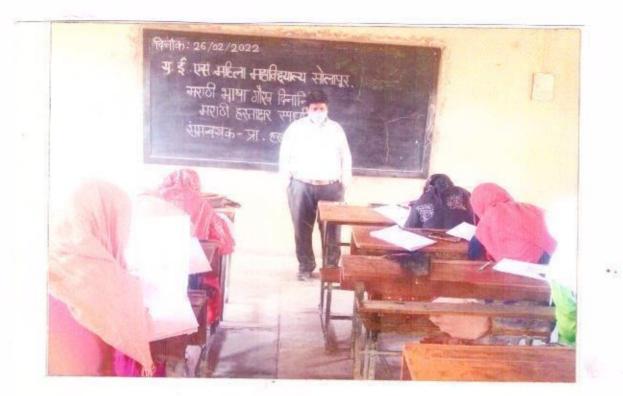

SIDDHESHWAR PETH, SOLAPUR-413001



Tel No : 0217-2624433 Fax No:0217-2624433

I/C Prin. : Mrs.Dr.F.M.Shaikh

E-mail <u>uesmm@yahoo.com</u> www.uesmahilamahavidyalaya.org Ref No.UES/2021 - 2022 1 60/ 747 A

Date: 27-2-2022

प्रति,

1

मा श्रीमती सुरैय्या जहागीरदार उपमुख्याध्यापिका, एम.ए.पानगल अँग्लो ऊर्दू हायस्कूल अँन्ड ज्यू.कॉलेज, सोलापूर.

## महोदया,

आमच्या महाविद्यालयाच्यावतीने दिनांक २७/०२/२०२२ रोजी सकाळी ११.०० वाजता मराठी भाषा गौरव दिना निमित्त व्याख्यान चे आयोजन ऑनलाईन च्या माध्यमातून करण्यात आले होते. वक्ते म्हणून आपली नियुक्ती करण्यात आली होती. सदर कार्यक्रमामध्ये आपण उपस्थित राहून विद्यार्थिनींना मार्गदर्शन केल्याबददल आपले हार्दिक आभार

आपली विश्वासू

प्रभारी प्राचार्य 3. ई. एस. महिला महाविद्यालय, सोलापूर.



U.E.S. Mahila Mahavidyalaya Solapur.



## Marathi Language Glori Day



मरारी माणा जोरव दिनानिमिन् ' मरारी रस्ताह्तर रगर्धा " स्पर्धेत सटमाजी विधार्थिनी ,

S. E

प्रभारी प्राचार्य यु. ई. एस. महिला महाविद्यालय



# यु.ई.एस.महिला महाविद्यालय, सोलापूर.

सूचना

दिनांक :- ०१/०१/२०२२

सर्व अधिव्याख्यातांना सूचित करण्यात येते की दिनांक ०३ जानेवारी २०२२ हा दिवस सावित्रिबाई फूले जयंती म्हणून साजरा करण्यात येणार आहे. तरी सर्वांनी सकाळी ९.०० वाजता वेळेवर उपस्थित रहावे.

प्रा. जी. एम. हरकारे (कनव्हेनर सांस्कृतिक विभाग)

प्र. प्राचार्या

I/c. Principal U. E. S. Mahila Mahavidyelaya, Solapur.



NAAC Co-Ordinator U.E.S. Mahila Mahavidyala Solanur.

# यु. ई. एस. महिला महागिद्यालय, सोलापूर



सावित्ती खाई कुने जयंती निमित्त सावित्री खाई कुने यंग्या प्रतिमेस पुष्पहार अर्पन करताना - शिक्ष व शिक्षकेत्तर क्रमी-यारी



# यु.ई. एस. महिला महाविद्यालय, सोलापूर

# सावित्रिबाई फूले ज