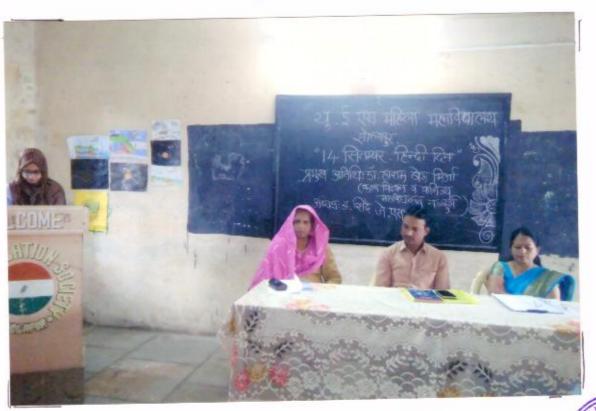

pur.

सोलापूर, दि.२४- लोकांड्या कार्यक्रमास हिंदी विभाग प्रमुख हृदयाचा ठाव घेणारी हिंदी ही भाषा प्रा. रुकसाना जमादार यांच्यासह असून या भाषेमध्ये प्रत्येक भाषेला महाविद्यालयातील सामावून घेण्याची क्षमता असल्याचे प्रतिपादन नळद्र्ग येथील कला; विज्ञान व वाणिज्ये महाविद्यालयाचे

संचार

प्रा. डॉ. हाशम बेग मिर्झा यांनी केले.

यूईएस महिला महाविद्यालयात हिंदी दिनानिमित्त आयोजित कार्यक्रमात प्रमुख पाहणे म्हणून प्रा. डॉ. मिर्झा बोलत होते. या कार्यक्रमाच्या अध्यक्षस्थानी प्रा. डॉ. जे. एस. शिंदे या होत्या. डॉ. मिर्झा पुढे म्हणाले, व्यवहार कुशलतेसाठी आपल्या मातृभाषेवर पगडा आणि प्रभुत्व असणे गरजेचे असून आज आंतरराष्ट्रीय स्तरावर देखील हिंदी भाषेचे महत्त्व बाढले आहे. या





# न्मूत्रसंगलन छरनाना दु मिटनाह पुराक

ila Maha

Solapur.



י ליאר אי דבת כד לואור האולותור די אולו









21-9-2017. "Perel ar."



सूत्रसेचालन अरताना विद्यार्थिनी न आदरकी या जमादार, डा मिर्जी, डा कि





## प्रत्येक भाषेला समावून घेण्याची क्षमता ' हिंदीत' आहे : डॉ. हाशम बेग मिर्जा

सोलापूर,दि. २१ (प्रतिनिधी) य.ई.एस.महिला महाविद्यालयात हिंन्दी दिनाचे आयोजन करण्यात आले होते. यावेळी प्रमुख पाहणे डॉ. हाशम बेग मिर्जा (कला, विज्ञान एव वाणिज्य महाविद्यालय, नळद्र्ग) होते, तर अध्यक्षस्थानी डॉ. शिंदे जे. एस. होत्या.

प्रमुख वक्त्यांनी आपल्या भाषणात त्रिसूची योजना म्हणजे काय ? त्यानंतर व्दिभाषा मध्ये कोणत्या भाषा मोडतात ? विदेशात ही हिंदीचे मूल्य किती वाढलेले आहे. ते विविध उदाहरणांनी स्पष्ट केले. आंतरराष्ट्रीय भाषा प्रत्येकाला येणे चांगली गोष्ट आहे परंतु त्यासाठी राष्ट्रीय भाषेचा तिरस्कार करता कामा नरो.

सर्वात महत्वाची गोष्ट म्हणजे पत्र, अन्वादक, प्रपरीडर,

मातृभाषेवर आपला पगडा असणे, आपले प्रभुत्व असणे गरजेचे आहे.

हिंदी भाषे