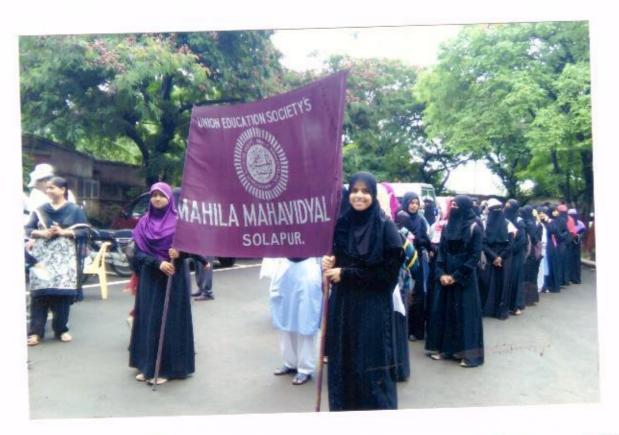

Palmalten   |
| 59    | 3037     | Hundekani Muskan Akhlaphe                                  | Mustan.     |
| 60    |          | chander of Dal 1 - 10. 1 10                                | <u>.</u> .  |



Union Education Society's

# MAHILA MAHAVIDYALAYA, SOLAPUR

सूचना

दिनांक: ३०-०९-२०१७

सर्व विद्यार्थीनींना, शिक्षक व शिक्षकेतर कर्मचाऱ्यांना कळविण्यात येते की, दि.०२-१०-२०१७ रोजी सकाळी ९ वाजता महाविद्यालयातून **''र^ली व महात्मा गांधी जयंती''** साजरी करायची आहे. तरी सर्वांनी वेळेवर उपस्थित राहून सहकार्य करावे.

रासेयो कार्यक्रम अधिकारी

प्रा. जमादार आर.एल.

प्र.प्राचायो प्रभारी प्राचार्य 👞 यु. ई. एस. महिला महाविद्यालय, सोलापूर.



ाराझकु व शिभकेतर कर्मचारी.





आंधीज्ञमंती" किमिताने कोढल्यात -





# Rally on Gandhi Birth Anniversary



# आलेल्या "प्रमानफेरीन" सहमाजी निद्यार्थिनी











U.E.S. Mahila Mahavidyalaya, Solapur.

Date :05/03/2018

# NOTICE

All the Staff & Students are hereby informed that there is a guest lecture on "International Women's Day" which will be held on 9<sup>th</sup> March 2018.

Mrs. Jyoti Waghmare from Walchand College of Arts & Science will deliver the lecture. All students should remain present at Function Hall at sharp 8.00 to 9.00 a.m.

**Cultural Committee** 

NP U.F tor

vidyate

S.



U.E.S. Mahila Mahavidyalaya, Solepur.



#### UNION EDUCATION SOCIETYS MAHILA MAHAVIDYALAYA

141-A, SIDDHESHWAR PETH, SOLAPUR

Dr.Farzana M.Shaikh

Ph..No. 0217-2624433

uesmm@yahoo.com

In- Charge Principal

Ref.No. UES/2017-18/60/7040

Date :- 08-03-2018

To, Mrs. Jyoti Nagnath Waghmare Walchand College of Arts & Science, Solapur.

Sub :- Regardin