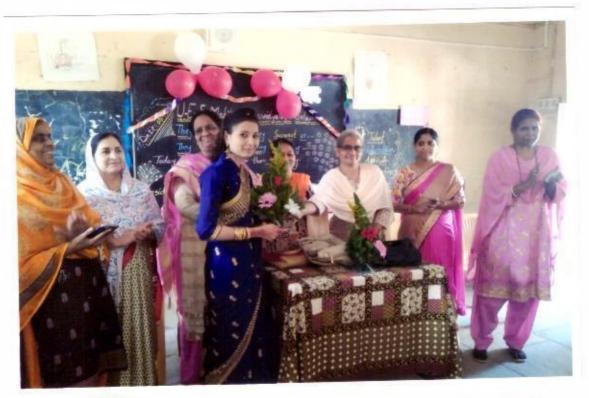

U.E.S. Mahila Mahavidyalaya Solapur.

NAAF



## UNION EDUCATION SOCIETYS MAHILA MAHAVIDYALAYA

141-A, SIDDHESHWAR PETH, SOLAPUR

Dr.Farzana M.Shaikh

Ph..No. 0217-2624433

In- Charge Principal

uesmm@yahoo.com

Ref.No. UES/2018-19/60/9153

Date :-04-09-2018

To, Dr.J.S.Shinde Associate Prof. U.E.S Mahila Mahavidyalaya, Solapur.

Sub-Invitation as a Chief Guest for Teachers Day Program .

Respected Madam,

The College has organized the Teachers Day Program under Cultural Committee on 05<sup>th</sup> September 2018. So we wish to invite you as a Chief Guest for this occasion. We would be honored if you accept this invitation & will remain present at 9.00 a.m.

E. S. Mahila Mahavidyalaya,

Thanking you,

Solapur,

NAAC Co-Ordinator Yours Faithfully, U.E.S. Mahila Mahavidyalaya Solapur.























#### UNION EDUCATION SOCIETYS MAHILA MAHAVIDYALAYA

141-A, SIDDHESHWAR PETH, SOLAPUR

Dr.Farzana M.Shaikh

Ph. No. 0217-2624433

In- Charge Principal

uesmm@yahoo.com Date :- 05-08-2018

Ref.No. UES/2018-19/0155

To, Dr.J.S.Shinde Associate Prof. U.E.S Mahila Mahavidyalaya, Solapur.

Sub-Letter of Appreciation.

Respected Madam,

We greatly appreciate the efforts taken by you for updating our students intellectually. Hoping that you may extend the same Co-operation in future.

Thanking you, U. E. S. Mahila Mahavidyalaya, ator Yours Faithfully, NAA U.E.S. Mahila Mahavidyalaya Solapur.

# U.E.S. MAHILA MAHAVIDYALA, SOLAPUR.

## A report On Guest Lecture

# "Teacher's Day"

## 5-9-2018

The cultural Committee organised the guest lecture on the occasion of 'Teacher's Day' o