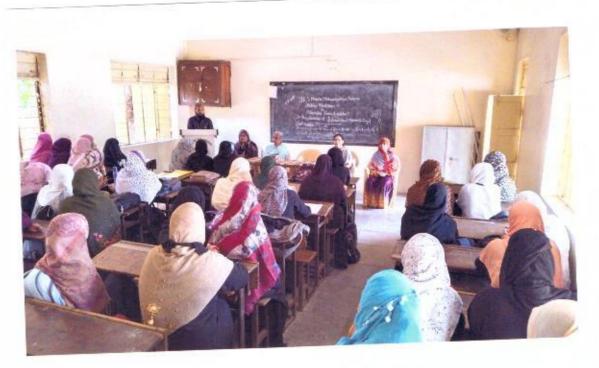

invited as Resource Persons in this workshop.

Dr. Sameena Sayyed expressed her valuable thoughts about Gender Sensitization that Moral Science Education should be introduced as a regular subject at all levels and students should be examined in it. Mrs. Nilofar Naikwadi

Mr. Nishad Shaikh also expressed his valuable thoughts that parents should also develop a healthy and positive attitude towards the girl child.

Dr. F.M. Shaikh was the president of this programme and Insha Kankurti, student of B.A. I anchored the programme and Mrs. Harkare G.M. made vote of thanks. All teachers and students were present to this programme.







One day workshop on Grender Sensitization on the occasion of International Womens Day 08/03/2018



Presidential speech given by Dr. F.M. Shaith ( Solopun.











# Workshop on Grender Sensitization





### U.E.S.MAHILA MAHAVIDYALAYA, SOLAPUR.

### NOTICE

### 1-8-2017

All the staff and students are hereby informed that there is a guest lecture on "English Language, Globalization and Career Opportunities" under English Literary Association which will be held on <u>08<sup>th</sup> August</u> <u>2017.</u>

The chief Guest Mrs.N.M. Shaikh the Lecturer of Mohammed. Yunus Urdu Model High School and Junior College, Solapur, will deliver a lecture on the said topic.

All the students should remain present at Function Hall at 10.00 am.

Mrs.Shaikh N.M English Department

U.E.S. Mahila Mahavidyalaya Solapur.





141-A, SIDDHESHWAR PETH, SOLAPUR

Dr.Farzana M.Shaikh

In- Charge Principal

uesmm@yahoo.com

Ph..No. 0217-2624433

Ref.No. UES/2017-18 60