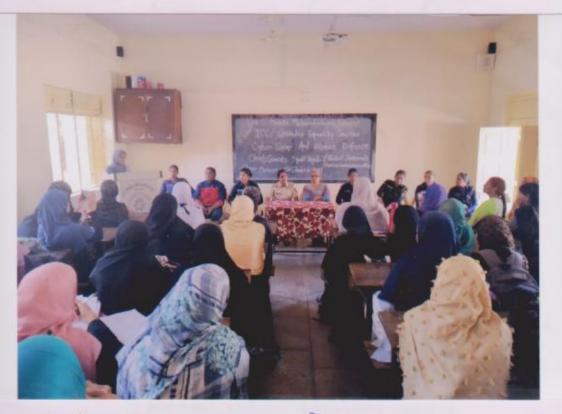

चे सर्व श्रेय सावित्रीबाई फुलेना देणे गरजेचे देणे गरजेचे आहे. व सर्व पथम स्त्री-पुरूष

जिल्हा परिषदेच्या dyceogad. प्रतिबंधात्मक

समानतेची सुरूवात ही आपल्या घरापासून केली पाहिजे. मग समाज व देश त्यांनी कवितेच्दारे स्त्री वर होणारा अन्याय स्पष्ट केले या कार्यक्रमाला डी. नायब केला तर हा अन्याय जोपर्यंत स्त्री विरोध करणार नाही. तोपर्यत हा अन्याय होतच राहील त्यासाठी मुलीनी सक्षम व्हायला पाहिजे. या कार्यक्रमाचे अध्यक्षस्थान प्रा. डी.शेख एफ. एम.यांनी भूषविले.

दायबर काइम न महिला सुक्षा 93/312020

सूत्रसचालन महेजबीन शेख ने केले. प्रमुख पाहण्यांचा परिचय समन्वय प्रा. जमादार आर.एल.ने झेड.ए.,डी.शेख एम.ए., प्रा. शेख एन.एम. यांची प्रमुख उपस्थिती होती. या कार्यक्रमाला बहसंख्येने विद्यार्थिनी उपस्थित होत्या व कार्यक्रमाच्या शेवटी शेख रूकैयया ने आभार प्रकट केले



# अंतर्भत तकार जिवारण समिती १३ 13 12020.



सूत्र भंचालन कुरताना कु. मेहनबीन व व्यासपी6ावर उपार्श्वत मान्यवर सदय्य

colap



दामिनी पथछाच्या प्रमुख ज्योती कडू मेंडम्

# Icc / जेंडर उक्वॉलिटी कामेटी. १९/३). 'सायबर क्राईम व मरिला सुरक्षा" 83/3/2020.

सोलापुर, रविवार, १५ मार्च २०२०

संमिश्र

संचार 📢

# महिलांनी स्वतः सक्षम होणे गरजेचे : कडू

#### शहर संचार

▶ सोलापुर, दि. १४ -आयुक्तालयातील महिला सुरक्षा पाहण्यांचा परिचय करून दिला. केले.

य.इ.एस जेंडर डक्वेलिटी समितीतर्फे सायवर क्राईम व महिला सुरक्षा या सांगितले. या कार्यक्रमास डॉ. विषयावर आयोजित व्याख्यानात झेड. ए. नायव, डॉ. एम.ए. मागंदर्शन करताना कडू बोलत शेख, प्रा. एन.एम शेख यांच्यासह होत्या. या कार्यक्रमाच्या महाविद्यालयातील विद्यार्थिनी अध्यक्षस्थानी महाविद्यालयाच्या उपस्थित होत्या. सूत्रसंचालन प्रभारी प्राचायां डॉ. एफ.एम. मेहजबोन शेख यांनी केले तर शेख या होत्या. याप्रसंगी दामिनी