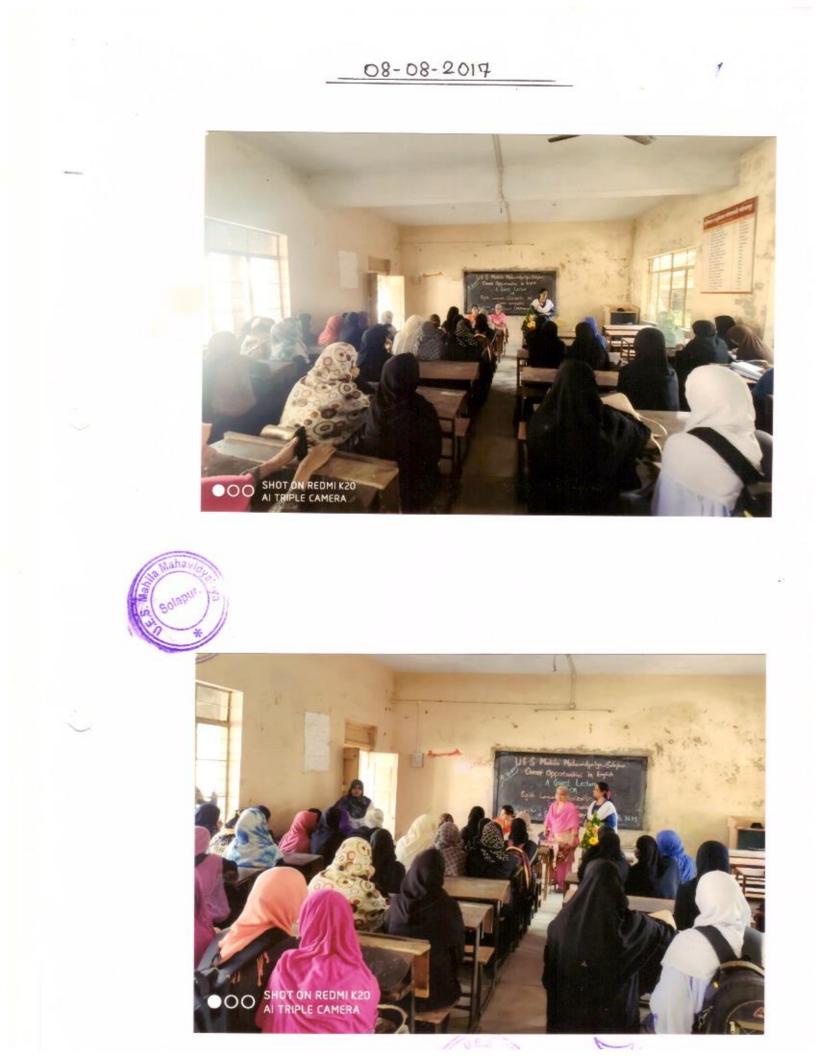

#### अहवाल २०१७-२०१८

#### 'स्त्री-पुरुष समानता : समाजप्रबोधनाची भूमिका (माध्यम)'

दि. २७-०८-२०१७ रोजी स्त्री-पुरुष समानता : 'समाज प्रबोधनाची भूमिका' (माध्यम) या विषयावर व्याख्यान देण्यासाठी श्री सतीश पन्हाळकर, दयानंद बी. एड. कॉलेज, सोलापूर यांना प्रमुख पाहूणे म्हणून आमंत्रित करण्यात आले होते. स्त्री-पुरुष समानता म्हणजेच सहजीवनात समानता याची जाणीव समाज प्रबोधनातून होण्याची गरज आहे. खर तर समाजामध्येच स्त्रीयांना दूय्यम लेखण्याची रुढी परंपराच होऊन बसली आहे. त्यामुळे समाजात स्त्री-पुरुष समानतेचे बीज रुजविण्याची गरज आहे असे नमूद केले. अध्यक्षस्थानी मा. प्राचार्य डॉ. जी. ए. शेख होते तर प्रस्ताविक डॉ. जयश्री शिंदे यांनी केले तर सूत्रसंचालन व आभार श्री अमर दीक्षित यांनी व्यक्त केले.

समन्वयक डॉ. जयश्री शिंदे

Solapur.

U. E. S. Mahila Mahavidyalaya, Solapur.

इती पुराष संमागगाः समाजयकायनानी भूमिका

2017-2018

दि 27 - 08 - 2017 कि प्राप समागता: समाज-

a Mahavidyalaya Solapur