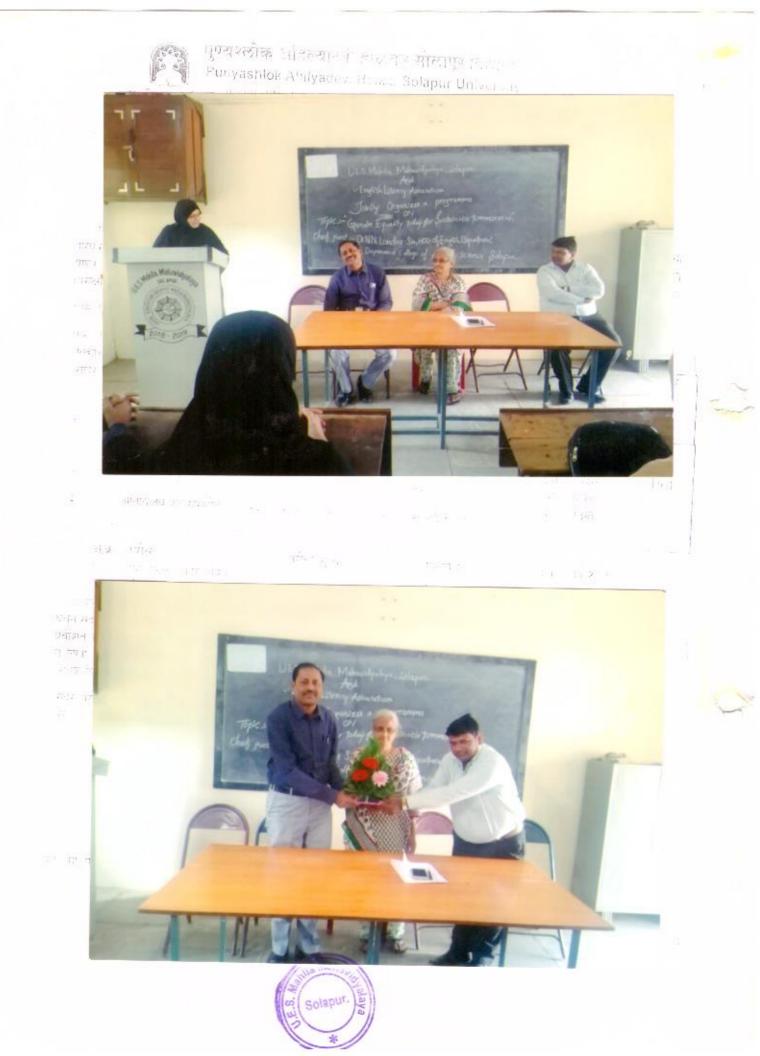

#### अहवाल २०१७-२०१८

#### 'स्त्री-पुरुष समानता : समाजप्रबोधनाची भूमिका (माध्यम)'

दि. २७-०८-२०१७ रोजी स्त्री-पुरुष समानता : 'समाज प्रबोधनाची भूमिका' (माध्यम) या विषयावर व्याख्यान देण्यासाठी श्री सतीश पन्हाळकर, दयानंद बी. एड. कॉलेज, सोलापूर यांना प्रमुख पाहूणे म्हणून आमंत्रित करण्यात आले होते. स्त्री-पुरुष समानता म्हणजेच सहजीवनात समानता याची जाणीव समाज प्रबोधनातून होण्याची गरज आहे. खर तर समाजामध्येच स्त्रीयांना दूय्यम लेखण्याची रुढी परंपराच होऊन बसली आहे. त्यामुळे समाजात स्त्री-पुरुष समानतेचे बीज रुजविण्याची गरज आहे असे नमूद केले. अध्यक्षस्थानी मा. प्राचार्य डॉ. जी. ए. शेख होते तर प्रस्ताविक डॉ. जयश्री शिंदे यांनी केले तर सूत्रसंचालन व आभार श्री अमर दीक्षित यांनी व्यक्त केले.

समन्वयक डॉ. जयश्री शिंदे

Solapur.

U. E. S. Mahila Mahavidyalaya, Solapur.

इती पुराष संमागगाः समाजयकायनानी भूमिका

2017-2018

दि 27 - 08 - 2017 कि प्राप समागता: समाज-

a Mahavidyalaya Solapur