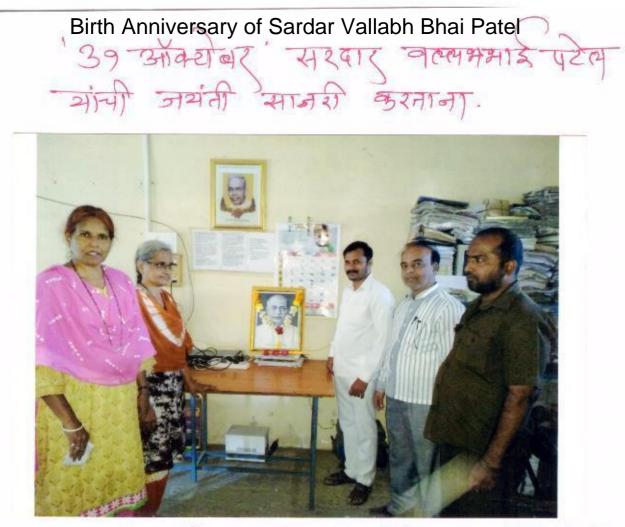

|

R









प्रति, मा. समन्वयक रासेयो, सोलापूर विद्यापीठ, सोलापूर.

> विषय :- सरदार वल्लभभाई पटेल यांच्या जन्मदिवस व राष्ट्रीय एकता दिन साजरा करण्याबाबत. संदर्भ :- सोविसो/विद्यार्थी विकास विभाग/२०१८-१९/९१०७ दिनांक :- १७-१०-२०१८

मा महोदय,

आपणास उपरोक्त विषयास व संदर्भास अनुसरुन कळविण्यात येते की आपल्या आदेशानुसार दि.३१ ऑक्टोबर २०१८ रोजी सरदार वल्लभभाई पटेल यांचा जन्मदिवस व राष्ट्रीय एकता दिन साजरा केला गेला. या वेळी सरदार वल्लभभाई पटेल यांना पुष्पहार अर्पित करुन अभिवादन करण्यात आले.





प्रभारी प्राचार्य यु. ई. एस. महिला महाविद्यालय, सोलापूर.



Union Education Society's

# MAHILA MAHAVIDYALAYA, SOLAPUR

सूचना

दिनांक: २४/११/२०१८

सर्व विद्यार्थिनींना कळविण्यात येते कि, २६ नोव्हेंबर २०१८ रोजी सकाळी ९.३० वाजता "संविधान दिवस" वर व्याख्यान आयोजित केले गेले आहे. तरी सर्वांनी उपस्थित राहून लाभ घ्