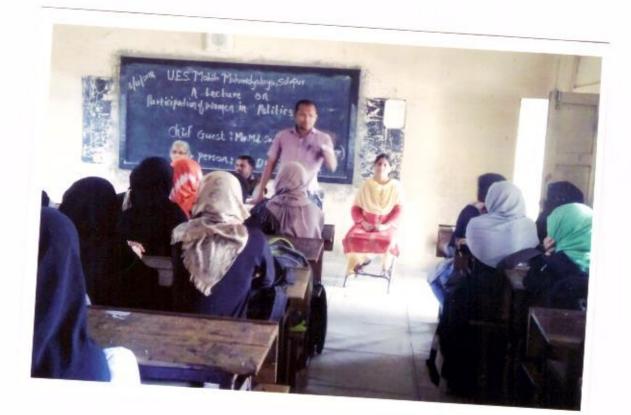

#### सूचना

दिनांक :- २६/०८/२०१७

सर्व अधिव्याख्यातांना व विद्यार्थिनींना सूचित करण्यात येते की आपल्या महाविद्यालयात दिनांक २७-०८-२०१७ रोजी सकाळी १०.०० वाजता जागर जाणीव : स्त्री-पुरुष समानता अंतर्गत 'समाज माध्यमांची भूमिका' या विषयावर व्याख्यानचे आयोजन करण्यात आले आहे. सदर कार्यक्रमा मध्ये सर्वांनी उपस्थित रहावे.

U.E.S. Mahila Mahavidyalaya Solapur

ahau Solapi

NAAC Co-Ordinator U.E.S. Mahila Mahavidyalaya Solapur.

|               | यु. ई. एस. महिला महाविद्यालय, सोलापूर.                                 |  |
|---------------|------------------------------------------------------------------------|--|
|               | कार्यक्रम पत्रिका                                                      |  |
|               | 'जागर जाणीव : स्त्री-पुरुष समानता'                                     |  |
|               | विषय :- समाज माध्यमांची भूमिका                                         |  |
|               | 2086-2085                                                              |  |
|               | दि २७/०८/२०१७                                                          |  |
| प्रास्ताविक   | - डॉ. जयश्री शिंदे                                                     |  |
| अध्यक्ष       | - श्री अमर दिक्षित                                                     |  |
| सुत्रसंचालन   | - प्रा.नायब झेड.्.ए                                                    |  |
| प्रमुख पाहुणे | - डॉ.सतीश पन्हाळकर (असिस्टंट प्रोफेसर)<br>दयानंद बी.एड.कॉलेज, सोलापूर. |  |
| आभार          | - प्रा.जमादार आर.एल.                                                   |  |

#### 'स्त्री-पुरुष समानता : समाजप्रबोधनाची भूमिका (माध्यम)'

दि. २७-०८-२०१७ रोजी स्त्री-पुरुष समानता : 'समाज प्रबोधनाची भूमिका' (माध्यम) या विषयावर व्याख्यान देण्यासाठी श्री सतीश पन्हाळकर, दयानंद बी. एड. कॉलेज, सोलापूर यांना प्रमुख पाहूणे म्हणून आमंत्रित करण्यात आले होते. स्त्री-पुरुष समानता म्हणजेच सहजीवनात समानता याची जाणीव समाज प्रबोधनातून होण्याची गरज आहे. खर तर समाजामध्येच स्त्रीयांना दूय्यम लेखण्याची रुढी परंपराच होऊन बसली आहे. त्यामुळे समाजात स्त्री-पुरुष समानतेचे बीज रुजविण्याची गरज आहे असे नमूद केले. अध्यक्षस्थानी मा. प्राचार्य डॉ. जी. ए. शेख होते तर प्रस्ताविक डॉ. जयश्री शिंदे यांनी केले तर सूत्रसंचालन व आभार श्री अमर दीक्षित यांनी व्यक्त केले.