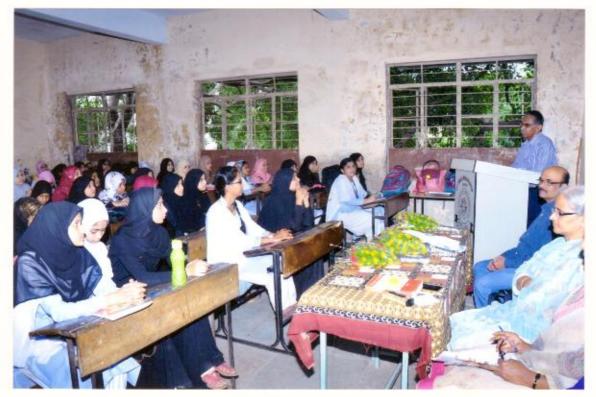

#### सूचना

दिनांक :- २६/०८/२०१७

सर्व अधिव्याख्यातांना व विद्यार्थिनींना सूचित करण्यात येते की आपल्या महाविद्यालयात दिनांक २७-०८-२०१७ रोजी सकाळी १०.०० वाजता जागर जाणीव : स्त्री-पुरुष समानता अंतर्गत 'समाज माध्यमांची भूमिका' या विषयावर व्याख्यानचे आयोजन करण्यात आले आहे. सदर कार्यक्रमा मध्ये सर्वांनी उपस्थित रहावे.

U.E.S. Mahila Mahavidyalaya Solapur

ahau Solapi

NAAC Co-Ordinator U.E.S. Mahila Mahavidyalaya Solapur.

|               | यु. ई. एस. महिला महाविद्यालय, सोलापूर.                                 |  |
|---------------|------------------------------------------------------------------------|--|
|               | कार्यक्रम पत्रिका                                                      |  |
|               | 'जागर जाणीव : स्त्री-पुरुष समानता'                                     |  |
|               | विषय :- समाज माध्यमांची भूमिका                                         |  |
|               | 2086-2085                                                              |  |
|               | दि २७/०८/२०१७                                                          |  |
| प्रास्ताविक   | - डॉ. जयश्री शिंदे                                                     |  |
| अध्यक्ष       | - श्री अमर दिक्षित                                                     |  |
| सुत्रसंचालन   | - प्रा.नायब झेड.्.ए                                                    |  |
| प्रमुख पाहुणे | - डॉ.सतीश पन्हाळकर (असिस्टंट प्रोफेसर)<br>दयानंद बी.एड.कॉलेज, सोलापूर. |  |
| आभार          | - प्रा.जमादार आर.एल.                                                   |  |

#### अहवाल २०१७-२०१८

#### 'स्त्री-पुरुष समानता : समाजप्रबोधनाची भूमिका (माध्यम)'

दि. २७-०८-२०१७ रोजी स्त्री-पुरुष समानता : 'समाज प्रबोधनाची भूमिका' (माध्यम) या विषयावर व्याख्यान देण्यासाठी श्री सतीश पन्हाळकर, दयानंद बी. एड. कॉलेज, सोलापूर यांना प्रमुख पाहूणे म्हणून आमंत्रित करण्यात आले होते. स्त्री-पुरुष समानता म्हणजेच सहजीवनात समानता याची जाणीव समाज प्रबोधनातून होण्याची गरज आहे. खर तर समाजामध्येच स्त्रीयांना दूय्यम लेखण्याची रुढी परंपराच होऊन बसली आहे. त्यामुळे समाजात स्त्री-पुरुष समानतेचे बीज रुजविण्याची गरज आहे असे नमूद केले. अध्यक्षस्थानी मा. प्राचार्य डॉ. जी. ए. शेख होते तर प्रस्ताविक डॉ. जयश्री शिंदे यांनी केले तर सूत्रसंचालन व आभार श्री अमर दीक्षित यांनी व्यक्त केले.