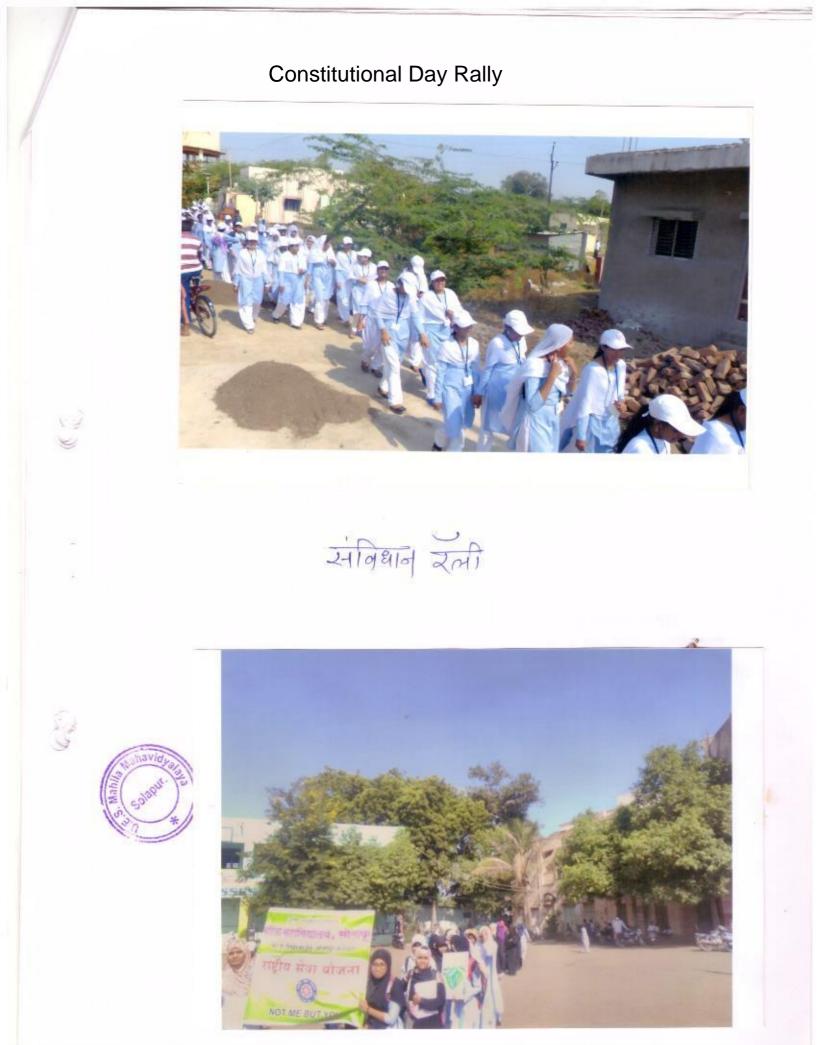

करण्यात आले. तर सहाय्यक पोलिस आयुक्त डॉ.दीपाली काळे अध्यक्षस्थानी होते. दिंडीची सुरुवात दयानंद कला व विज्ञान महाविद्यालयाच्या प्रांगणातून भवानी पेठ परिसरातून मार्गस्थ होऊन, समारोप फॅमिली प्लानिंग असोसिएशन ऑफ इंडिया, सोलापूर भवानी पेठ येथील कार्यालयात समारोज झाले. या दिंडीत महाविद्यालयाच्या ५० विद्यार्थीनी एन.एस.एस प्रोंग्राम ऑफिसर प्रा.नायब झेड.ए , शिपाई समीर पठाण व रहेमान बिलवाड यांनी सहभाग नोंदविला.

प्रभारी प्राचार्य

प्रभारा प्राचाय यु. ई. एस. महिला महाविद्यालय, सोलाप्र.



कारात्म आधेकार

राष्ट्रीय सेवा योजना र एस महिला महाविद्यालय मोलापश

> NAAC CO-Ordinator U.E.S. Mahila Mahavidyalaya Solapur.

## Rally on World Population Day



जाशतिक लाक्स्ट्रा दिना निमित दिंडोत अहभागी विद्याधीनी

## Students Participated in Rally



# आगानिक लोकसरेल्या दिनानिभित्त दिडीत सहमागी विद्यार्थीनी







#### ATTENDANCE SHEET

Date: <u>26/11/19</u> Project: <u>Cansbitution</u> day pledge Time: Work started at <u>8-15 am</u> Total hours worked <u>1 hours</u>

Place : UES.

Stopped at 9.15 am

| St.No | Name of the Volunteers       | Roll No. | Volunteer's<br>Signature |
|-------|------------------------------|----------|--------------------------|
| 1     | Shaikh Bushro Md. Shahid.    | 3011     | Busha                    |
| 2.    | Qureshi Astiya Bano Ameen    | 3005     | Astrigo                  |
| 3.    | Phagizday Asma taleel        | 3004     | Asma                     |
| 4.    | Farajaikas Afreen Babumiyan  | 3008     | Afato.                   |
| 5.    | Peerzade Rabila Arif         | 1085     | Rabila                   |
| 6     | Saba shakeel shallkh         | 1026     | Sa