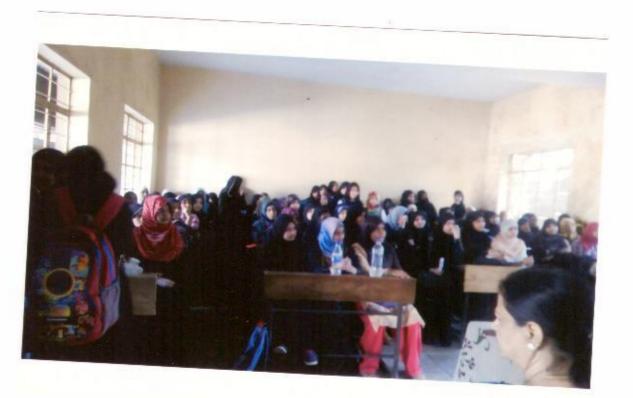

r.Farzana M.Shaikh

Ph..No. 0217-2624433

In- Charge Principal

Date :- 10-02-2018

uesmm@yahoo.com

To, Kshrisagar Anuradha Devidas Associate Professor Vasundhara College, Solapur.

Ref.No. UES/2017-18/60/ 7020 B

Sub :- Regarding the invitation for a Guest Lecture.

Respected Madam,

It gives great pleasure in inviting you as a Chief Guest for the Guest Lecture under English Literary Association in our College, to be held on 12<sup>th</sup> of February 2018. We will be highly obliged, if you remain present on this day at 9.00 a.m.

Topic of Discussion. "Communication Skills & Interview Techniques".

Thanking you.

Yours Faithfully

In-Charge Principal I/c. Principal U. E. S. Mahila Mahavidyalaya, Solapur.

# <u>Gruest</u> <u>Lecture</u>. On Communication skill & Interview Techniques.







UNION EDUCATION SOCIETYS

MAHILA MAHAVIDYALAYA

# १४१ SIDDHESHWAR PETH, SOLAPUR

Ph..No. 0280-2528833

uesmm@yahoo.com

Ref No : UES/2017-18/60/ 7021 B

Date : 12/02/2018

To, Kshirsagar Anuradha Devidas, Associate Professor, Vasundhara College, Solapur.

Sub :- Letter of Appreciation.

Respected Madam,

We greatly appreciate the efforts taken by you for updating our students intellectually. Hoping that you may extend the same co-operation in future.

Thanking You.

Yours Faithfully,

In charge Principal

PRINCIPAL U.E.S. Mahila Mahavidyalaya Solapur

# REPORT OF THE WEBINAR HELD ON 12th FEB,2018

The English Department of U.E.S Mahila Mahavidyalaya, Solapur under English Literary Association has organized a Guest Lecture on 12<sup>th</sup> 444 2018 on the Topic "Communication Skills a