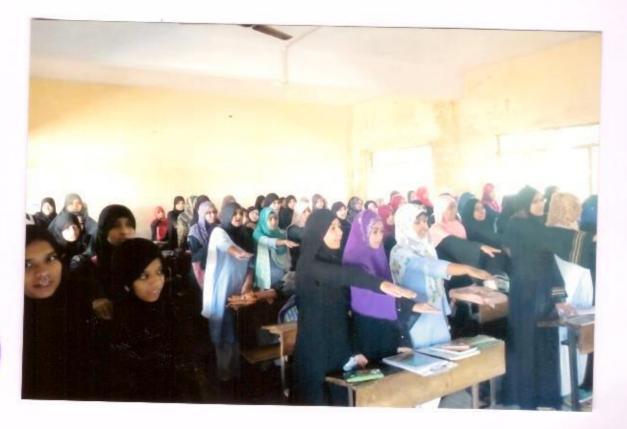

्रस्ताविकेत समाविष्ट आहे की स्वातंत्र्य, समता, बंधुता, न्याय, राष्ट्रीय एकता, धर्म निरपेक्षता, समाजवार, लोकशाही, गणराज्य प्रस्थायी करायचे आहे. डॉ.बाबासाहेब आंबेडकर यांनी २६ नोव्हेंबर १९४९ रोजी देशाला राजघटना प्रदान केली तो दिवस देशात 'संविधान दिन' म्हणून साजरा केला जातो.

या कार्यक्रमामध्ये महाविद्यालयाचे सर्व शिक्षक, शिक्षकेत्तर कर्मचारी व १०५ विद्यार्थिनीं उपस्थित होते.

> कायक्रम अधिकारी राष्ट्रीय रोग योजना • एस महिता जाविद्यालय मोलापर

ila A Solapur, E H

प्रभारी प्राचार्य

प्रभारी प्राचीय यु. ई. एस. महिला महाविद्यालय, सोलापूर.

NAAC Co-Ordinator U.E.S. Mahila Mahavidyalaya Solapur.

Q.

## **Constitutional Pledge**



र्मविद्यान दिना निमिन्त संविद्याने 3 दिण्टोकाचे सामुख्कि वाचन करत्तांना उपछिण्यारत्याते ब विद्यार्थिनी





# संविद्यान दिना निमित्त २ापर्श छेताना शिझ्छ व विद्यार्थिनी





## Birth Anniversary of Savitribai Phue



र्त्तावित्रिवाई कुले जवंती निकित्त प्रमुख पहिण्यांचा स्तन्तार करताना प्र-प्राचार्याः



52

Mah

Solapur

सामित्रिवार करे जांती जिनिन्न भाषत देनही



# साबिनिबाई फूले जयंती निमिन्त प्रतिमेख पूजन करताना - श्री. आनंद मललखांब, रस्मी माने व स्टिलक वर्ग

## यु.ई.एस. महिला महाविद्यालय, सोलापूर

### सूचना

दिनांक :- २५/०२/२०२०

महाविद्यालयातील सर्व विद्यार्थिनीं व शिक्षकांना सूचित करण्यात येते की दि. २५/०२/२०२० रोजी सकाळी ०९. ३० वाजता '**मराठी भाषा गौरव दिन'** निमित्ताने व्याख्यान ठेवण्यात आले आहे. सर्वांनी मोठया संख्येने कार्यक्रमास उपस्थित रहावे.

ila Solapur

प्रभारी प्राचार्य यु. ई. एस. महिला महाविद्यालय, सोलापूर.



#### UNION EDUCATION SOCIETYSMAHILA MAHAVIDYALAYA

#### १४१ SIDDHESHWAR PETH, SOLAPUR

uesmm@yahoo.com uesmmsolapur@gmail.com Ref N