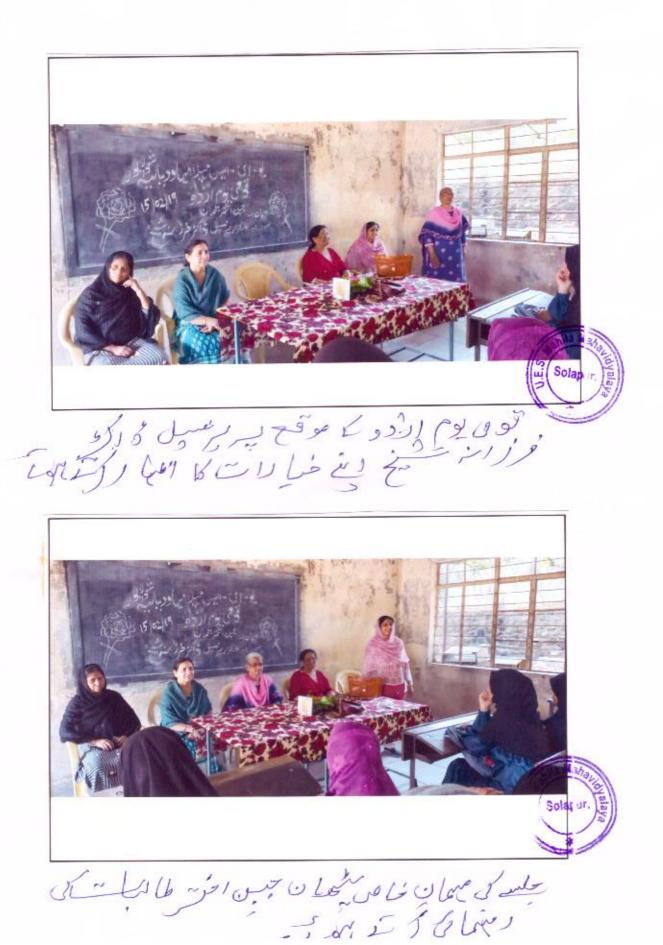

#### अहवाल २०१७-२०१८

#### 'स्त्री-पुरुष समानता : समाजप्रबोधनाची भूमिका (माध्यम)'

दि. २७-०८-२०१७ रोजी स्त्री-पुरुष समानता : 'समाज प्रबोधनाची भूमिका' (माध्यम) या विषयावर व्याख्यान देण्यासाठी श्री सतीश पन्हाळकर, दयानंद बी. एड. कॉलेज, सोलापूर यांना प्रमुख पाहूणे म्हणून आमंत्रित करण्यात आले होते. स्त्री-पुरुष समानता म्हणजेच सहजीवनात समानता याची जाणीव समाज प्रबोधनातून होण्याची गरज आहे. खर तर समाजामध्येच स्त्रीयांना दूय्यम लेखण्याची रुढी परंपराच होऊन बसली आहे. त्यामुळे समाजात स्त्री-पुरुष समानतेचे बीज रुजविण्याची गरज आहे असे नमूद केले. अध्यक्षस्थानी मा. प्राचार्य डॉ. जी. ए. शेख होते तर प्रस्ताविक डॉ. जयश्री शिंदे यांनी केले तर सूत्रसंचालन व आभार श्री अमर दीक्षित यांनी व्यक्त केले.

समन्वयक डॉ. जयश्री शिंदे

Solapur.

U. E. S. Mahila Mahavidyalaya, Solapur.

इती पुराष संमागगाः समाजयकायनानी भूमिका

2017-2018

दि 27 - 08 - 2017 कि प्राप समागता: समाज-

a Mahavidyalaya Solapur