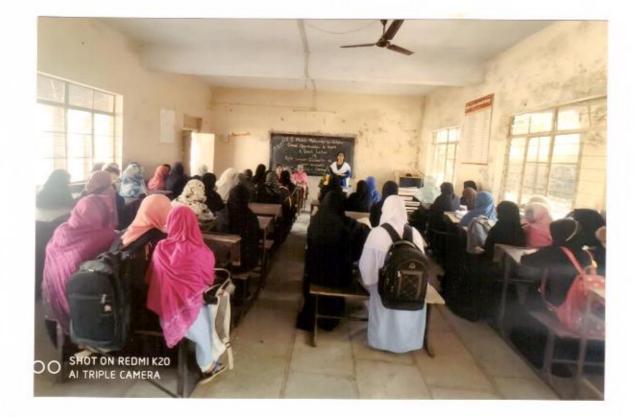

#### अहवाल २०१७-२०१८

#### 'स्त्री-पुरुष समानता : समाजप्रबोधनाची भूमिका (माध्यम)'

दि. २७-०८-२०१७ रोजी स्त्री-पुरुष समानता : 'समाज प्रबोधनाची भूमिका' (माध्यम) या विषयावर व्याख्यान देण्यासाठी श्री सतीश पन्हाळकर, दयानंद बी. एड. कॉलेज, सोलापूर यांना प्रमुख पाहूणे म्हणून आमंत्रित करण्यात आले होते. स्त्री-पुरुष समानता म्हणजेच सहजीवनात समानता याची जाणीव समाज प्रबोधनातून होण्याची गरज आहे. खर तर समाजामध्येच स्त्रीयांना दूय्यम लेखण्याची रुढी परंपराच होऊन बसली आहे. त्यामुळे समाजात स्त्री-पुरुष समानतेचे बीज रुजविण्याची गरज आहे असे नमूद केले. अध्यक्षस्थानी मा. प्राचार्य डॉ. जी. ए. शेख होते तर प्रस्ताविक डॉ. जयश्री शिंदे यांनी केले तर सूत्रसंचालन व आभार श्री अमर दीक्षित यांनी व्यक्त केले.

समन्वयक डॉ. जयश्री शिंदे

Solapur.

U. E. S. Mahila Mahavidyalaya, Solapur.

इती पुराष संमागगाः समाजयकायनानी भूमिका

2017-2018

दि 27 - 08 - 2017 कि प्राप समागता: समाज-

a Mahavidyalaya Solapur