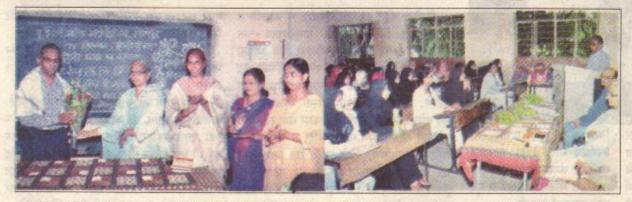

र

#### युईएस महाविद्यालय यूईएस महिला महाविद्यालयात हिंदी दिन साजरा करण्यात आला. अध्यक्षस्थानी प्रभारी प्राचार्या डॉ. फरजाना शेख होत्या. हिंदी भाषेवर प्रभुत्व मिळ तर यूपीएससी, एमपीएससी यासारख्या परीक्षा देता येतात. मातुभाषे बरोबरच हिंदीकडे बघण्याचा दुष्टिकोन बदलला पाहिजे, असे मत मंडल रेल प्रबंधक कार्यालयातील राजभाषा अधिकारी डॉ. एच.व्ही. सुमंत यांनी मांडले. कार्यक्रमास मुस्ताक शेख, डॉ. नायब जैनब, डॉ. मैमुना शेख, डॉ. जयश्री शिंदे, प्रा. रूकसाना जमादार, सना बागवान आदी उपस्थित होते.

सोलापूर, मंगळवार, १७ सप्टेंबर २०१९ 3

सूत्र संचालन जरती हुई तरमीना जादरी.



व्यासपीठ पर सी. शेरव सी एन. वी मुमेत. (मुमुव आतिही

संपादक : महादेव नरोटे – मो.९४२३३४२९७० सोलापूर, उस्मानाबाद, कोल्हापूर, सांगली, सातारा, बेळगांव

शुक्रवार २० सप्टेंबर २०१९

सदसामान्यार

एकसूत्र में पिरोनेवाली भाषा 'हिंदी' : एच.वी.सुमंत



"हिंदी झाँजा का महत्त्व"- 14 सितम्बर 2019"

सोलापूर,दि. १९ (प्रतिनिधी) यु.ई.एस महिला महाविद्यालयात १४ सप्टेंबर – हिंदी दिवस उत्स– ाहात पार पडला. यावेळी प्रमुख पाहुणे श्री.एच.वी.सुमंत (राजभाषा अधिकारी, मंडल रेल प्रबंधक कार्यालय, सोलापूर) होते. व अध्यक्षस्थानी प्र.प्राचार्य डॉ. शेख फरजाना होत्या.

kjanmat@gmail.com

प्रमुख पाहुण्यांनी हिंदी दिना-चे औचित्य साधून हिंदी भाषेचा विस्तार आज विस्तृत झालेला आहे. हिंदी विषयी लोंकामघये जागृती नसल्याकारणाने इंग्रजीवरच भर दिला जातो. परंतु हिंदी विषयावर ही आपण जर प्रमुत्व मिळविले तर हिंदी माध्यमातून ही यूपीएससी, एमपीएससी व इतर परीक्षाही देता येतात. हिंदी भाषेचा इतर भाषेतील शब्दांना सामावून घेण्याचे सामर्थ्श असल्यामुळे हिंदीचा शब्दभंडार सपन्न आहे. त्यांनी पुढे असेही विचार व्यक्त केले की जो व्यक्ती आपल्या मातृभाषेतून ज्ञान प्राप्त करतो तो कधीही अयशस्वी ह