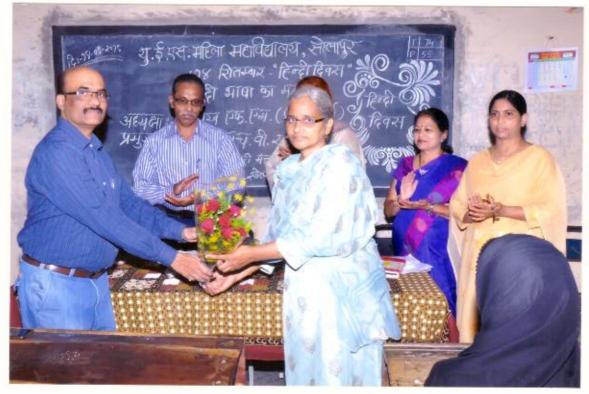

े हिंदीचा शब्दभंडार सपन्न आहे. त्यांनी पुढे असेही विचार व्यक्त केले की जो व्यक्ती आपल्या मातृभाषेतून ज्ञान प्राप्त करतो तो कधीही अयशस्वी होत नाही. तर सर्वप्रथम मातृभाषेताही प्राधान्य देणे गरजेचे आहे. आणि हिंदी कडे ही बघण्याचा दृष्टिकोन बदलला पाहिजे.त्यासाठी सर्वप्रथम मानसिकता बदलने आवश्यक आहे. तेव्हाच हिंदीचा प्रचार होऊ शकतो.

वर्ष २५

अंक २९२

या कार्यक्रमाचे सूत्रसंचालन हिंदी विभागाची विद्यार्थीनी तहमीना कादरी ने केले.

ईशस्तवन सबा कारिगर

ने केले. प्रमुख पाहुण्यांचा परिचय आयेशा शेख ने केले. या कार्यक्रमाला प्रमुख उपस्थिती श्री.मुश्ताक शेख, डॉ.नायब जैनब, डॉ.शेख मैमूना, डॉ.शिंदे जयश्री व बहुसंख्येने विद्यार्थींनी उप– स्थित होत्या. हा कार्यक्रम यशस्वी होण्यासाठी हिंदी विभाग प्रमुख समन्वयक प्रा.जमादार रूकसाना एल.यांचे योगदान लाभले व शेवटी आभार प्रदर्शन सना बागवान ने प्रकट केले.

14/9/2019







1419/2019.



# द्यात्राकों जा मार्गवर्शन करने हुए श्री. मुमंग मर और उपास्थित ह्याजा एँ.



यू. ई. एस. महिना महाविद्यालय, स्रोनापुर शोधिक वर्ष :- 2019 - 2020 6 हिंदी आषा का महत्व - अहवाल" - हिंदी विभाग यु ई एस महिला महाविद्यालय, सीलापूर हिंदी विमाग द्वारा दि 14/09/2019 को हिंदी दिवस मनाया गया) उस कार्यक्रम के प्रमुख आतिंघि श्री- एव. वी सुमंत (राजभाषा उत्तदीकारी, मंडल केल प्रवंधक कार्यालय सोलापूर जी थे। इस कार्यक्रम की अध्यक्षता प्र प्रायायी डॉ. शेल एफ एम जी थी प्रमुख अतिथि श्री एग वी सुमंत भी ने छानाओं को मार्गवर्शन करते हार कहा कि हिंदी भाषा देश की एक व्यूज में पिरोनेवाली आषा ही हिंदी आषा में युपीएससी एमपी एस सी क क्रम्स और व्यवलिक प्रतियोगी परीक्षाओं के लिए हिंदी का महत्व खढ़ता जा व्हा ही और लोगों का हिंदी के प्रात्त कझान खढ़ाने के लिए भी तरह तरह के छिंदी के आती कझान खढ़ाने के लिए