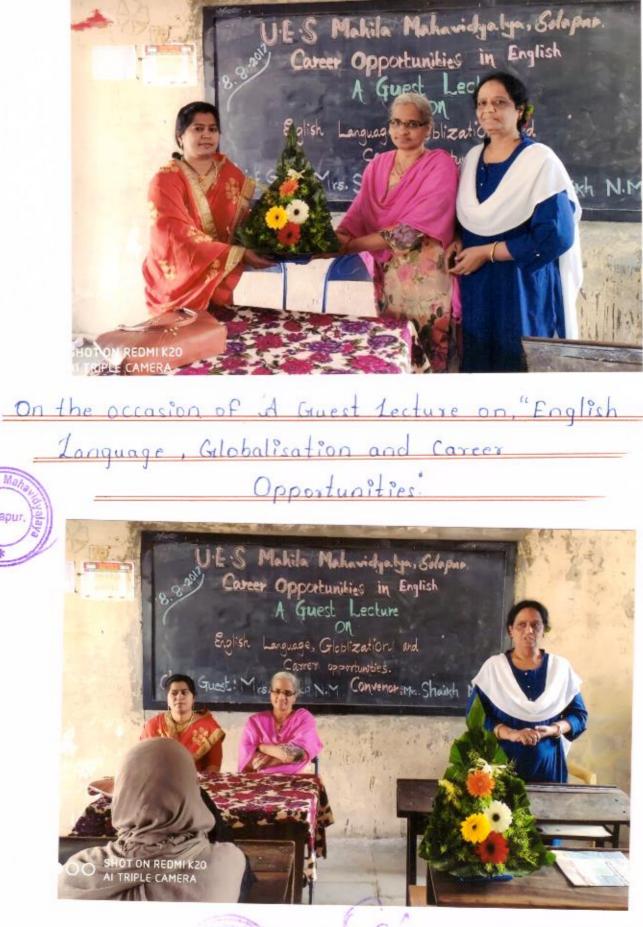

#### अहवाल २०१७-२०१८

#### 'स्त्री-पुरुष समानता : समाजप्रबोधनाची भूमिका (माध्यम)'

दि. २७-०८-२०१७ रोजी स्त्री-पुरुष समानता : 'समाज प्रबोधनाची भूमिका' (माध्यम) या विषयावर व्याख्यान देण्यासाठी श्री सतीश पन्हाळकर, दयानंद बी. एड. कॉलेज, सोलापूर यांना प्रमुख पाहूणे म्हणून आमंत्रित करण्यात आले होते. स्त्री-पुरुष समानता म्हणजेच सहजीवनात समानता याची जाणीव समाज प्रबोधनातून होण्याची गरज आहे. खर तर समाजामध्येच स्त्रीयांना दूय्यम लेखण्याची रुढी परंपराच होऊन बसली आहे. त्यामुळे समाजात स्त्री-पुरुष समानतेचे बीज रुजविण्याची गरज आहे असे नमूद केले. अध्यक्षस्थानी मा. प्राचार्य डॉ. जी. ए. शेख होते तर प्रस्ताविक डॉ. जयश्री शिंदे यांनी केले तर सूत्रसंचालन व आभार श्री अमर दीक्षित यांनी व्यक्त केले.

समन्वयक डॉ. जयश्री शिंदे

Solapur.

U. E. S. Mahila Mahavidyalaya, Solapur.

इती पुराष संमागगाः समाजयकायनानी भूमिका

2017-2018

दि 27 - 08 - 2017 कि प्राप समागता: समाज-

a Mahavidyalaya Solapur