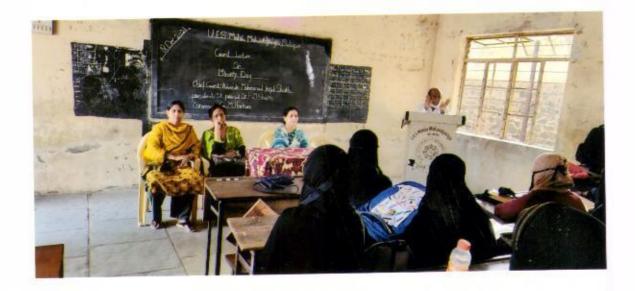

ट्रीय, वांशिक, धार्मिक आणि भाषिक अल्पसंख्याकांच्या हक्काचा जाहीरनामा स्वीकृत करुन प्रस्तुत केला. त्यामुळे दर वर्षी १८ डिसेंबर हा अल्पसंख्याक हक्क दिवस म्हणून साजरा करण्यात येतो. राष्ट्रीय अल्पसंख्याक आयोग अधिनियम १९९२ मधील कलम २ (क) नुसार मुस्लिम, ख्रिश्चन, शिख, बौध्द, पारशी व जैन समुदाय यांना अल्पसंख्याक म्हणून घोषित करण्यात आले आहे . याचबरोबर त्यांनी अल्पसंख्याक विद्यार्थ्यांसाठी शासना मार्फत दिल्या जाणा-या वेगवेगळया शिष्यवृत्ती योजनांची माहिती दिली . कार्यक्रमाच्या अध्यक्षस्थानी IQAC समितीच्या समन्वयक प्रा.निकहत शेख होत्या . सूत्रसंचालन व पाहुण्यांचा परिचय डॉ.नायब झेड.ए. यांनी केला. तर आभार प्रा.हरकारे गुलनार यांनी मानले.

प्रभारी प्राचार्य यु. ई. एस. महिला महाविद्यालय, सोलापुर.



यु.ई.एस.महिला महाविद्यालय सोलापर.

inator

On the Occasion of Minority Day Chief Guest Adv. Qayum Shaikh



# अल्पसरक्षांक दिना निमित्त मार्गदर्शन करलोगा अड. क्रथ्येन





Notional Minority Day उनल्प सरण्यां के दिना निमिन्त भार्गदर्शन करताना अड. कथ्युम राख, प्राध्यामक वर्ग व विद्यार्थिनी . ila Ma Solapur

# यु.ई.एस. महिला महाविद्यालयात १५ ऑगस्ट स्वातंत्र्य दिन म्हणून साजरा

यु.ई.एस.महिला महाविद्यालयात १५ ऑगस्ट २०२१ हा दिवस स्वातंत्र्य दिन म्हणून साजरा करण्यात आले. १५ ऑगस्ट १९४७ मध्ये भारताला स्वातंत्र्य मिळाला. यंदा ७५ व्या स्वातंत्र्य दिनी अमृत दिवस म्हणून साजरा करण्यात आले.

या कार्यक्रमाला विद्यार्थीनी, शिक्षक व शिक्षकेत्तर कर्मचारी उपस्थित होते.

I/c. Principal U. E. S. Mahila Mahavidyal: Solapur.



U.E.S. Mahila Maha Solapur.

Flag Hosting on the Occasion of Republic Day 26 Jan 2022

सूचना

दिनांक :- २५/०१/२०२२

सर्व अधिव्याख्यातांना सूचित करण्यात येते की दि.२६ जानेवारी २०२२ रोजी सकाळी ७