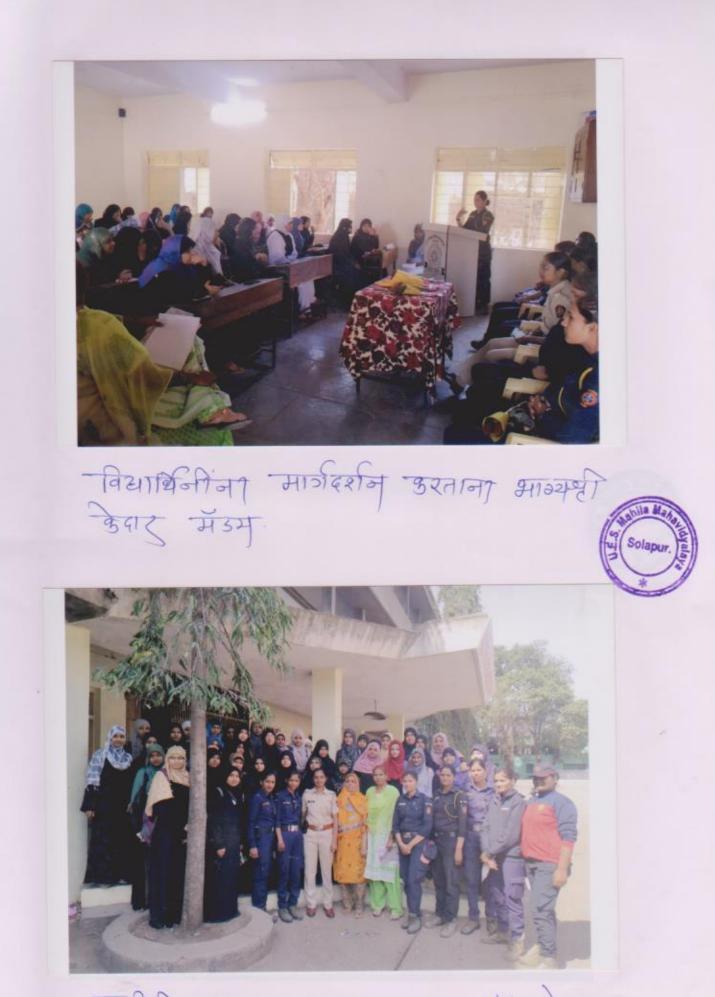

ंगी दामिनी आभार रुकेय्या शेख हिने मानले.

पथकातील बीट मार्शल रत्ना सोनवणे, रूपाली माशाळ, भाग्यश्री महिलांनी व मुलींनी आपली कोणी केदार, मीनाक्षी नारायणकर, ज्योती छेडछाड करीत असल्यास गप्प शेरखाने, शरावती काटे, नीलम न बसता त्याविरोधात आवाज इमडे आर्दीची प्रमुख उपस्थिती उठविणे गरजेचे असून त्यासाठी होती. प्रारंभी स्वागत व प्रास्ताविक महिलांनी स्वतः सक्षम बनणे करून कार्यक्रमाव समन्वयक आवश्यक असल्याचे मत पोलीस प्रा. आर.एल. जमादार यांनी विशेष शाखेच्या दामिनों पथक यावेळी कडू यांनी छेडछाड प्रकरणी प्रमुख ज्योती कडू यांनी व्यक्त कोणते कायदे अमलात आहेत याची माहिती देऊन अशा प्रकरणी महिला आपल्याशी संबंधित परिवारातील महाविद्यालयात आयसीसी व अथवा जवळच्या व्यक्तींना याची माहिती देणे आवश्यक असल्याचे





पुष्प देखन सन्हार छरेनाना प्र मान्यायी डॉ. शेख एफ एम न मान्यवर सदस्य

Solap



मंडम ज्योती कुर व वियाजिनी



दामिनी पद्यकासह आ जभाषार, आ डा. शेख-





ONE DAY STATE LEVEL WORKSHOP

ON

## **Gender Sensitization**

Organized by

U.E.S. Mahila Mahavidyalaya,

### Solapur

In Collaboration with

SAKAL TANISHKA, SOLAPUR

Inauguration by

Adv. Neela More (Civil Court, Solapur) Resource Person

1062001.66 1.61 2011

Dr. Arvind Kumbhar

Mr. Shyam Joshi (Editor, Sakal Tanishka)

Valedictory Function in the Presence of

I/C Principal

**Dr. F.M. Shaikh** U.E.S. Mahila Mahavidyalaya, Solapur

On Thursday 12th March 2020

NAAC Accredited "C++"

Convener Cultural Committee MPG, Harriaro G.M. (U.E.S. Mahila Mahavidyalaya, Solapur)

# U.E.S. Mahila Mahavidyalaya, Solapur <u>NOTICE</u>

Date: 10/03/2020

All the staff members and students are hereby informed that there is a One Day State Level Workshop on "**