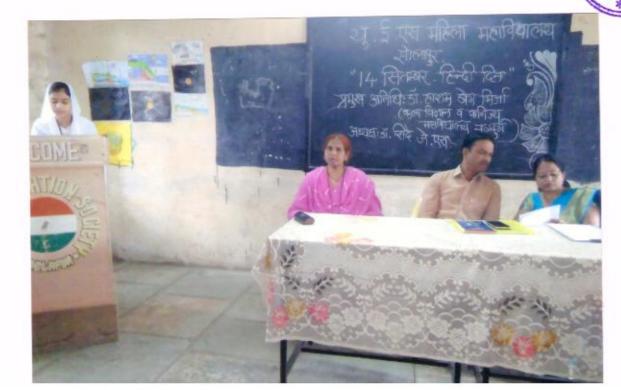

ा व

उाः चिंदे मंडम्

Solapur.

सोलापूर, दि.२४- लोकांड्या कार्यक्रमास हिंदी विभाग प्रमुख हृदयाचा ठाव घेणारी हिंदी ही भाषा प्रा. रुकसाना जमादार यांच्यासह असून या भाषेमध्ये प्रत्येक भाषेला महाविद्यालयातील सामावून घेण्याची क्षमता असल्याचे प्रतिपादन नळद्र्ग येथील कला; विज्ञान व वाणिज्ये महाविद्यालयाचे

संचार

प्रा. डॉ. हाशम बेग मिर्झा यांनी केले.

यूईएस महिला महाविद्यालयात हिंदी दिनानिमित्त आयोजित कार्यक्रमात प्रमुख पाहणे म्हणून प्रा. डॉ. मिर्झा बोलत होते. या कार्यक्रमाच्या अध्यक्षस्थानी प्रा. डॉ. जे. एस. शिंदे या होत्या. डॉ. मिर्झा पुढे म्हणाले, व्यवहार कुशलतेसाठी आपल्या मातृभाषेवर पगडा आणि प्रभुत्व असणे गरजेचे असून आज आंतरराष्ट्रीय स्तरावर देखील हिंदी भाषेचे महत्त्व बाढले आहे. या





# न्मूत्रसंगलन छरनाना दु मिटनाह पुराक

ila Maha

Solapur.



י ליאר אי דבת כד לואור האולותור די אולו









21-9-2017. "Perel ar."



सूत्रसेचालन अरताना विद्यार्थिनी न आदरकी या जमादार, डा मिर्जी, डा कि





## प्रत्येक भाषेला समावून घेण्याची क्षमता ' हिंदीत' आहे : डॉ. हाशम बेग मिर्जा

सोलापूर,दि. २१ (प्रतिनिधी) य.ई.एस.महिला महाविद्यालयात हिंन्दी दिनाचे आयोजन करण्यात आले होते. यावेळी प्रमुख पाहणे डॉ. हाशम बेग मिर्जा (कला, विज्ञान एव वाणिज्य महाविद्यालय, नळद्र्ग) होते, तर अध्यक्षस्थानी डॉ. शिंदे जे. एस. होत्या.

प्रमुख वक्त्यांनी आपल्या भाषणात त्रिसूची योजना म्हणजे काय ? त्यानंतर व्दिभाषा मध्ये कोणत्या भाषा मोडतात ? विदेशात ही हिंदीचे मूल्य किती वाढलेले आहे. ते विविध उदाहरणांनी स्पष्ट केले. आंतरराष्ट्रीय भाषा प्रत्येकाला येणे चांगली गोष्ट आहे परंतु त्यासाठी राष्ट्रीय भाषेचा तिरस्कार करता कामा नरो.

सर्वात महत्वाची गोष्ट म्हणजे पत्र, अन्वादक, प्रपरीडर,

मातृभाषेवर आपला पगडा असणे, आपले प्रभुत्व अस