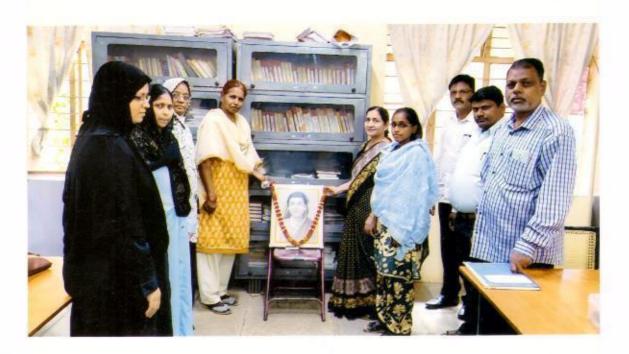

#### अहवाल २०१७-२०१८

#### 'स्त्री-पुरुष समानता : समाजप्रबोधनाची भूमिका (माध्यम)'

दि. २७-०८-२०१७ रोजी स्त्री-पुरुष समानता : 'समाज प्रबोधनाची भूमिका' (माध्यम) या विषयावर व्याख्यान देण्यासाठी श्री सतीश पन्हाळकर, दयानंद बी. एड. कॉलेज, सोलापूर यांना प्रमुख पाहूणे म्हणून आमंत्रित करण्यात आले होते. स्त्री-पुरुष समानता म्हणजेच सहजीवनात समानता याची जाणीव समाज प्रबोधनातून होण्याची गरज आहे. खर तर समाजामध्येच स्त्रीयांना दूय्यम लेखण्याची रुढी परंपराच होऊन बसली आहे. त्यामुळे समाजात स्त्री-पुरुष समानतेचे बीज रुजविण्याची गरज आहे असे नमूद केले. अध्यक्षस्थानी मा. प्राचार्य डॉ. जी. ए. शेख होते तर प्रस्ताविक डॉ. जयश्री शिंदे यांनी केले तर सूत्रसंचालन व आभार श्री अमर दीक्षित यांनी व्यक्त केले.

समन्वयक डॉ. जयश्री शिंदे

Solapur.

U. E. S. Mahila Mahavidyalaya, Solapur.

इती पुराष संमागगाः समाजयकायनानी भूमिका

2017-2018

दि 27 - 08 - 2017 कि प्राप समागता: समाज-

a Mahavidyalaya Solapur