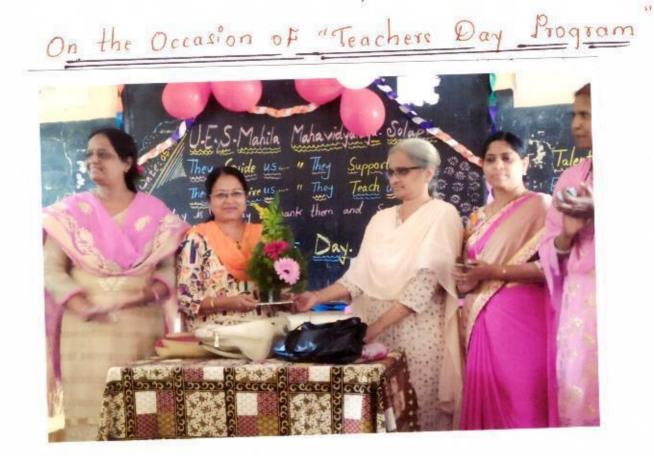

U.E.S. Mahila Mahavidyalaya Solapur.

NAAF



## UNION EDUCATION SOCIETYS MAHILA MAHAVIDYALAYA

141-A, SIDDHESHWAR PETH, SOLAPUR

Dr.Farzana M.Shaikh

Ph..No. 0217-2624433

In- Charge Principal

uesmm@yahoo.com

Ref.No. UES/2018-19/60/9153

Date :-04-09-2018

To, Dr.J.S.Shinde Associate Prof. U.E.S Mahila Mahavidyalaya, Solapur.

Sub-Invitation as a Chief Guest for Teachers Day Program .

Respected Madam,

The College has organized the Teachers Day Program under Cultural Committee on 05<sup>th</sup> September 2018. So we wish to invite you as a Chief Guest for this occasion. We would be honored if you accept this invitation & will remain present at 9.00 a.m.

E. S. Mahila Mahavidyalaya,

Thanking you,

Solapur,

NAAC Co-Ordinator Yours Faithfully, U.E.S. Mahila Mahavidyalaya Solapur.























#### UNION EDUCATION SOCIETYS MAHILA MAHAVIDYALAYA

141-A, SIDDHESHWAR PETH, SOLAPUR

Dr.Farzana M.Shaikh

Ph. No. 0217-2624433

In- Charge Principal

uesmm@yahoo.com Date :- 05-08-2018

Ref.No. UES/2018-19/0155

To, Dr.J.S.Shinde Associate Prof. U.E.S Mahila Mahavidyalaya, Solapur.

Sub-Letter of Appreciation.

Respected Madam,

We greatly appreciate the efforts taken by you for updating our students intellectually. Hoping that you may extend the same Co-operation in future.

Thanking you, U. E. S. Mahila Mahavidyalaya, ator Yours Faithfully, NAA U.E.S. Mahila Mahavidyalaya Solapur.

# U.E.S. MAHILA MAHAVIDYALA, SOLAPUR.

## A report On Guest Lecture

# "Teacher's Day"

## 5-9-2018

The cultural Committee organised the guest lecture on the occasion of 'Teacher's Day'