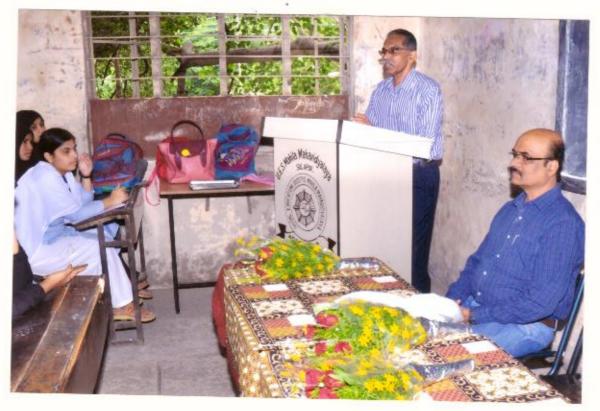

# Mahila Mahavidyalaya, Solapur.

ACTIVITY REPORT

| Name of the Activity                           | रूनी-पुरूष समानता                                                                                                                                                                                          |
|------------------------------------------------|------------------------------------------------------------------------------------------------------------------------------------------------------------------------------------------------------------|
|                                                |                                                                                                                                                                                                            |
| Date/Duration of the Activity                  | 22/11/2017                                                                                                                                                                                                 |
| Name of the Organizing<br>Committee/Department |                                                                                                                                                                                                            |
| Objectives for organizing the Activity         | 7 ( PYK 1048 ( RG 161 H2 ( RG 161 P                                                                                                                                                                        |
| Nature of Activity                             | Calleyton, physe will bridde of 1045000                                                                                                                                                                    |
| Brief Report                                   | मान्ती मुल्गोंचे विषठा हे महिलोच्या विकाग<br>ब्रोट होराहारी पात्चविता येले. क्ली विक<br>महतोन कुटुँब विक्वले अपे लामुकेच मरले<br>जोत. या लंत्रयुगाच्या काळात महिलोनी नवीन<br>छोत्राल्य साप्त केली पाहिनेल. |
| Outcome                                        | मुख्य शिखतावरोवर छोवाल्ये पठा आलमात<br>रुरहा रंषुप आवत्यक आहे यान्ये महत्व<br>क विखाव्यकि। छल्जाले.                                                                                                        |
| Number of Participants                         | 80                                                                                                                                                                                                         |
| Attachment Photo/News/List<br>of Participants  | रतहमाजी विद्याञ्चरिती याही.                                                                                                                                                                                |

## U.E.S.Mahila Mahavidyalaya, Solapur.

Name of the Committee Name of the Convener Name of the Guest Lecturer Title of the Programme Date 22/11/2017-2018 Total Present

महिलांसाही सीसग त्रसार

Duration of the Programme - 1 ho 30