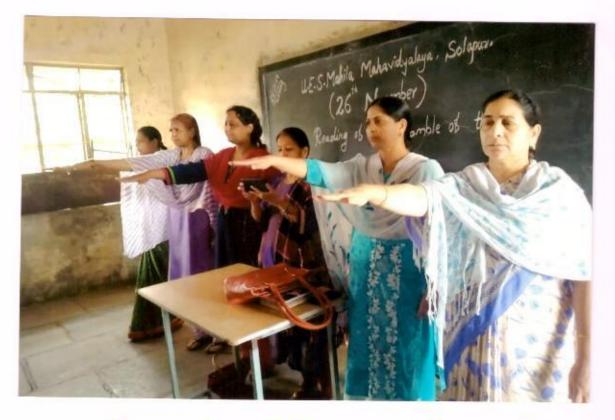

## 'स्त्री-पुरुष समानता म्हणजे काय ?' अहवाल २०१७-१८

यु.ई.एस. महिला महाविद्यालयाच्या वतीने दिनांक ३०-१२-२०१७ रोजी स्त्री-पुरुष समानता म्हणजे काय ? या विषयावर ॲड. जुलेखा शेख यांचे व्याख्यान ठेवण्यत आले त्यांनी आपल्या भाषणात म्हंटले की स्त्री आर्थिकदृष्टया परावलंबी असते शिक्षणापासून वंचित राहते. सत्तेत किंवा अधिकारामध्ये तिला वाटा नसतो. चुल आणि मुल हया संकल्पनेत तिला जखडून टाकले आहेत. शिक्षण मिळून ती आर्थिक दृष्टिया स्वावलंबी होऊन तिला सत्तेत किंवा अधिकारामध्ये वाव मिळायला हवा ही स्त्री मुक्ति आणि त्यासाठी सर्व पातळीवर समान संधी मिळणे म्हणजेच शिक्षण, करिअर, सत्तेत (अधिकारात) वाटा हया मध्ये स्त्री-पुरुष असा लिंग भेद न होता समान संधी मिळणे म्हणजे स्त्री-पुरुष समानता.

बहुतांशी पुरुषांना निर्णय घेताना मी किती 'शहाणा' हे दाखवून दयाचे असते पण स्त्रीच्या कर्तृत्वावरही त्यंनी विश्वास दाखविला पाहिजे. पृथ्वीवरील सगळया देशांमध्ये सर्व समाजांतील पुरुषासाठी मिस्टर हे एकच संबोधन आहे. स्त्रियांचा बाबतीत अविवाहित स्त्रियां आपल्या नावापुढे 'मिस' आणि विवाहित स्त्रियां आपल्या नावापुढे 'मिसेस' या शब्दाचा प्रयोग करतात. मिस्टर संबोधनाने विवाहित आणि अविवाहित पुरुष ओळखता येत नाही त्या उलट मात्र 'मिस' आणि 'मिसेस' यात

कोण विवाहित आहे आणि कोण अविवाहित आहे हे लगेच लक्षात येते. स्त्री विवाहित आहे की अविवाहित आहे हे तिच्या नावातच समावले आहे. विवाह स्त्री साठी नक्कीच महत्वाचा आहे. मात्र पुरुषांच्या बाबतीत हे आढळत नाही.

विधवा आणि विधूर पुरुषांतही हेच दिसते. विधवेला अंगावरील सर्वच अलंकार उतरवावे लागतात. इतकेच नव्हे तर आपले जीवनातील रंग ही बाजुला ठेवावे लागतात. पण पुरुषाला मात्र कशाचीच बंदी नाही. स्त्री-पुरुष सारखेच आहेत तर त्यांच्यात एवढे भेद का आणि याचे नियम दोघांना भिन्न का स्त्रीला बरेच काही त्यागावे लागतात आणि पुरुष मात्र बंधनहीन आहे. समाजात परंपरागत धारणामुळे पुरुषी वर्चस्वाची मानसिकतेचा परिपोष होतोच पण त्यातून स्त्री बददल पुरुषांच्या ठायी असूया निर्माण झाली आहे. ही अत्यंत खेदाची गोष्ट आहे.