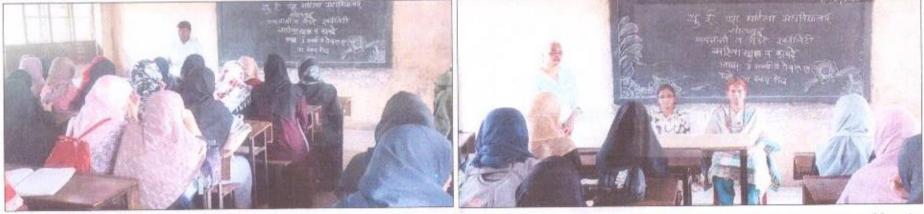

#### सूचना

दिनांक :- २६/०८/२०१७

सर्व अधिव्याख्यातांना व विद्यार्थिनींना सूचित करण्यात येते की आपल्या महाविद्यालयात दिनांक २७-०८-२०१७ रोजी सकाळी १०.०० वाजता जागर जाणीव : स्त्री-पुरुष समानता अंतर्गत 'समाज माध्यमांची भूमिका' या विषयावर व्याख्यानचे आयोजन करण्यात आले आहे. सदर कार्यक्रमा मध्ये सर्वांनी उपस्थित रहावे.

U.E.S. Mahila Mahavidyalaya Solapur

ahau Solapi

NAAC Co-Ordinator U.E.S. Mahila Mahavidyalaya Solapur.

|               | यु. ई. एस. महिला महाविद्यालय, सोलापूर.                                 |  |
|---------------|------------------------------------------------------------------------|--|
|               | कार्यक्रम पत्रिका                                                      |  |
|               | 'जागर जाणीव : स्त्री-पुरुष समानता'                                     |  |
|               | विषय :- समाज माध्यमांची भूमिका                                         |  |
|               | 2086-2085                                                              |  |
|               | दि २७/०८/२०१७                                                          |  |
| प्रास्ताविक   | - डॉ. जयश्री शिंदे                                                     |  |
| अध्यक्ष       | - श्री अमर दिक्षित                                                     |  |
| सुत्रसंचालन   | - प्रा.नायब झेड.्.ए                                                    |  |
| प्रमुख पाहुणे | - डॉ.सतीश पन्हाळकर (असिस्टंट प्रोफेसर)<br>दयानंद बी.एड.कॉलेज, सोलापूर. |  |
| आभार          | - प्रा.जमादार आर.एल.                                                   |  |