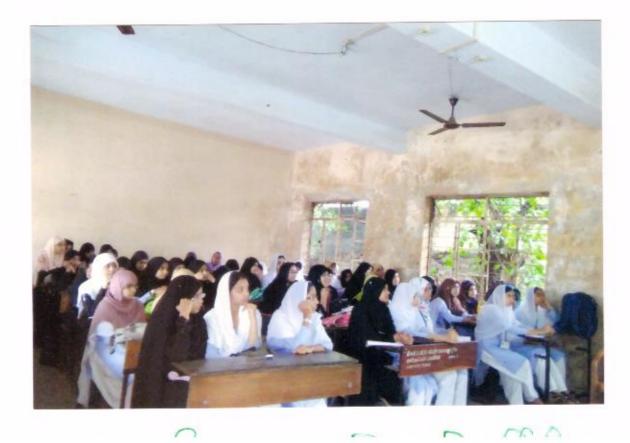

ठाव घेणारी हिंदी ही भाषा प्रा. रुकसाना जमादार यांच्यासह असून या भाषेमध्ये प्रत्येक भाषेला महाविद्यालयातील सामावून घेण्याची क्षमता असल्याचे प्रतिपादन नळद्र्ग येथील कला; विज्ञान व वाणिज्ये महाविद्यालयाचे

संचार

प्रा. डॉ. हाशम बेग मिर्झा यांनी केले.

यूईएस महिला महाविद्यालयात हिंदी दिनानिमित्त आयोजित कार्यक्रमात प्रमुख पाहणे म्हणून प्रा. डॉ. मिर्झा बोलत होते. या कार्यक्रमाच्या अध्यक्षस्थानी प्रा. डॉ. जे. एस. शिंदे या होत्या. डॉ. मिर्झा पुढे म्हणाले, व्यवहार कुशलतेसाठी आपल्या मातृभाषेवर पगडा आणि प्रभुत्व असणे गरजेचे असून आज आंतरराष्ट्रीय स्तरावर देखील हिंदी भाषेचे महत्त्व बाढले आहे. या





# न्मूत्रसंगलन छरनाना दु मिटनाह पुराक

ila Maha

Solapur.



י ליאר אי דבת כד לואור האולותור די אולו









21-9-2017. "Perel ar."



सूत्रसेचालन अरताना विद्यार्थिनी न आदरकी या जमादार, डा मिर्जी, डा कि





## प्रत्येक भाषेला समावून घेण्याची क्षमता ' हिंदीत' आहे : डॉ. हाशम बेग मिर्जा

सोलापूर,दि. २१ (प्रतिनिधी) य.ई.एस.महिला महाविद्यालयात हिंन्दी दिनाचे आयोजन करण्यात आले होते. यावेळी प्रमुख पाहणे डॉ. हाशम बेग मिर्जा (कला, विज्ञान एव वाणिज्य महाविद्यालय, नळद्र्ग) होते, तर अध्यक्षस्थानी डॉ. शिंदे जे. एस. होत्या.

प्रमुख वक्त्यांनी आपल्या भाषणात त्रिसूची योजना म्हणजे काय ? त्यानंतर व्दिभाषा मध्ये कोणत्या भाषा मोडतात ? विदेशात ही हिंदीचे मूल्य किती वाढलेले आहे. ते विविध उदाहरणांनी स्पष्ट केले. आंतरराष्ट्रीय भाषा प्रत्येकाला येणे चांगली गोष्ट आहे परंतु त्यासाठी राष्ट्रीय भाषेचा तिरस्कार करता कामा नरो.

सर्वात महत्वाची गोष्ट म्हणजे पत्र, अन्वादक, प्रपरीडर,

मातृभाषेवर आपला पगडा असणे, आपले प्रभुत्व असणे गरजेचे आहे.

हिंदी भाषेत अन्य भाषांना सामावून घेण्याची शक्ति आहे. त्यामुळेच हिंदीचा दिवसेंदिवस