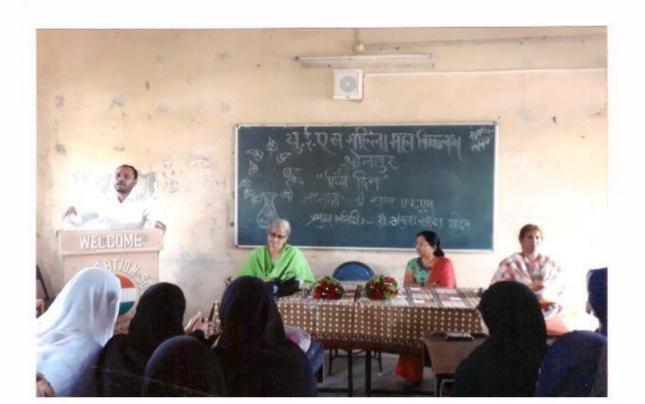

#### अहवाल २०१७-२०१८

#### 'स्त्री-पुरुष समानता : समाजप्रबोधनाची भूमिका (माध्यम)'

दि. २७-०८-२०१७ रोजी स्त्री-पुरुष समानता : 'समाज प्रबोधनाची भूमिका' (माध्यम) या विषयावर व्याख्यान देण्यासाठी श्री सतीश पन्हाळकर, दयानंद बी. एड. कॉलेज, सोलापूर यांना प्रमुख पाहूणे म्हणून आमंत्रित करण्यात आले होते. स्त्री-पुरुष समानता म्हणजेच सहजीवनात समानता याची जाणीव समाज प्रबोधनातून होण्याची गरज आहे. खर तर समाजामध्येच स्त्रीयांना दूय्यम लेखण्याची रुढी परंपराच होऊन बसली आहे. त्यामुळे समाजात स्त्री-पुरुष समानतेचे बीज रुजविण्याची गरज आहे असे नमूद केले. अध्यक्षस्थानी मा. प्राचार्य डॉ. जी. ए. शेख होते तर प्रस्ताविक डॉ. जयश्री शिंदे यांनी केले तर सूत्रसंचालन व आभार श्री अमर दीक्षित यांनी व्यक्त केले.

समन्वयक डॉ. जयश्री शिंदे

Solapur.

U. E. S. Mahila Mahavidyalaya, Solapur.

इती पुराष संमागगाः समाजयकायनानी भूमिका

2017-2018

दि 27 - 08 - 2017 कि प्राप समागता: समाज-

a Mahavidyalaya Solapur