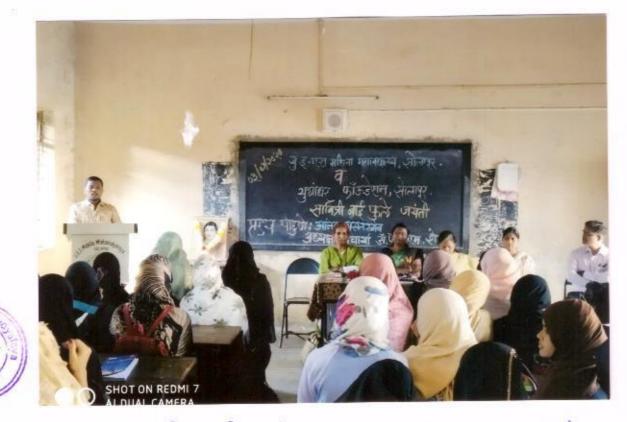

### सूचना

दिनांक : २७-१२-२०१७

सर्व अधिव्याख्यातांना व विद्यार्थिनींना कळविण्यात येते की दिनांक ३०-१२-२०१७ रोजी सकाळी १०.०० वाजता 'स्त्री-पुरुष समानता म्हणजे काय ?' या विषयावर व्याख्यान ठेवण्यात आलेला आहे. तरी सर्वांनी वेळेवर उपस्थित रहावे.

समन्वयक (प्रा.हरकारे जी.एम)

प्रभारी प्राचार्य यु. ई. एस. महिला महाविद्यालय, सोलापूर.

nilla Co-Ordinator ila Mahavidyalaya

प्रति, सौ. जुलेखा शेख ॲडव्होकेट सोलापूर.

महोदया,

आमच्या महाविद्यालयाच्या विद्यार्थिनीसाठी दिनांक ३०-१२-२०१७ रोजी सकळी १०.३० वाजता 'स्त्री-पुरुष समानता म्हणेजे काय ?' या विषयावर व्याख्यानचे आयोजन करण्यात आले आहे . आणि वक्ते म्हणून आपली नियुक्ती करण्यात आली आहे. सदर कार्यक्रमामध्ये आपण उपस्थित राहून विद्यार्थिनींना मार्गदर्शन करावे हि विनंती.

## 'स्त्री-पुरुष समानता म्हणजे काय ?' अहवाल २०१७-१८

यु.ई.एस. महिला महाविद्यालयाच्या वतीने दिनांक ३०-१२-२०१७ रोजी स्त्री-पुरुष समानता म्हणजे काय ? या विषयावर ॲड. जुलेखा शेख यांचे व्याख्यान ठेवण्यत आले त्यांनी आपल्या भाषणात म्हंटले की स्त्री आर्थिकदृष्टया परावलंबी असते शिक्षणापासून वंचित राहते. सत्तेत किंवा अधिकारामध्ये तिला वाटा नसतो. चुल आणि मुल हया संकल्पनेत तिला जखडून टाकले आहेत. शिक्षण मिळून ती आर्थिक दृष्टिया स्वावलंबी होऊन तिला सत्तेत किंवा अधिकारामध्ये वाव मिळायला हवा ही स्त्री मुक्ति आणि त्यासाठी सर्व पातळीवर समान संधी मिळणे म्हणजेच शिक्षण, करिअर, सत्तेत (अधिकारात) वाटा हया मध्ये स्त्री-पुरुष असा लिंग भेद न होता समान संधी मिळणे म्हणजे स्त्री-पुरुष समानता.