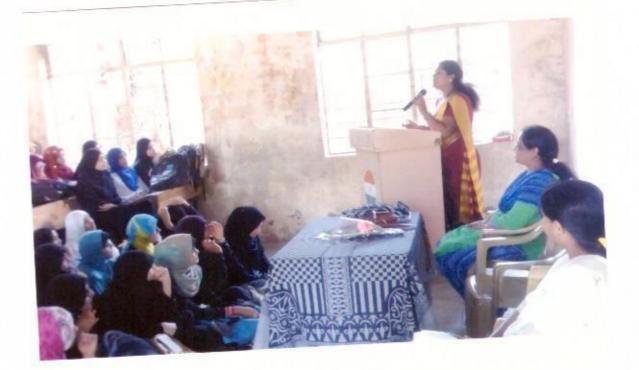

#### सूचना

दिनांक :- २६/०८/२०१७

सर्व अधिव्याख्यातांना व विद्यार्थिनींना सूचित करण्यात येते की आपल्या महाविद्यालयात दिनांक २७-०८-२०१७ रोजी सकाळी १०.०० वाजता जागर जाणीव : स्त्री-पुरुष समानता अंतर्गत 'समाज माध्यमांची भूमिका' या विषयावर व्याख्यानचे आयोजन करण्यात आले आहे. सदर कार्यक्रमा मध्ये सर्वांनी उपस्थित रहावे.

U.E.S. Mahila Mahavidyalaya Solapur

ahau Solapi

NAAC Co-Ordinator U.E.S. Mahila Mahavidyalaya Solapur.

|               | यु. ई. एस. महिला महाविद्यालय, सोलापूर.                                 |  |
|---------------|------------------------------------------------------------------------|--|
|               | कार्यक्रम पत्रिका                                                      |  |
|               | 'जागर जाणीव : स्त्री-पुरुष समानता'                                     |  |
|               | विषय :- समाज माध्यमांची भूमिका                                         |  |
|               | 2086-2085                                                              |  |
|               | दि २७/०८/२०१७                                                          |  |
| प्रास्ताविक   | - डॉ. जयश्री शिंदे                                                     |  |
| अध्यक्ष       | - श्री अमर दिक्षित                                                     |  |
| सुत्रसंचालन   | - प्रा.नायब झेड.्.ए                                                    |  |
| प्रमुख पाहुणे | - डॉ.सतीश पन्हाळकर (असिस्टंट प्रोफेसर)<br>दयानंद बी.एड.कॉलेज, सोलापूर. |  |
| आभार          | - प्रा.जमादार आर.एल.                                                   |  |