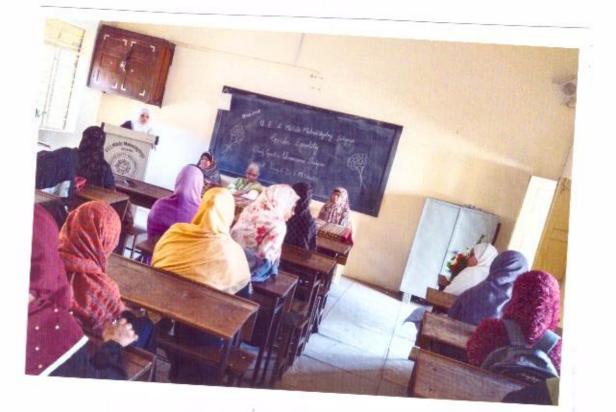

### सूचना

दिनांक : २७-१२-२०१७

सर्व अधिव्याख्यातांना व विद्यार्थिनींना कळविण्यात येते की दिनांक ३०-१२-२०१७ रोजी सकाळी १०.०० वाजता 'स्त्री-पुरुष समानता म्हणजे काय ?' या विषयावर व्याख्यान ठेवण्यात आलेला आहे. तरी सर्वांनी वेळेवर उपस्थित रहावे.

प्रति, सौ. जुलेखा शेख ॲडव्होकेट सोलापूर.

महोदया,

आमच्या महाविद्यालयाच्या विद्यार्थिनीसाठी दिनांक ३०-१२-२०१७ रोजी सकळी १०.३० वाजता 'स्त्री-पुरुष समानता म्हणेजे काय ?' या विषयावर व्याख्यानचे आयोजन करण्यात आले आहे . आणि वक्ते म्हणून आपली नियुक्ती करण्यात आली आहे. सदर कार्यक्रमामध्ये आपण उपस्थित राहून विद्यार्थिनींना मार्गदर्शन करावे हि विनंती.

## 'स्त्री-पुरुष समानता म्हणजे काय ?' अहवाल २०१७-१८

यु.ई.एस. महिला महाविद्यालयाच्या वतीने दिनांक ३०-१२-२०१७ रोजी स्त्री-पुरुष समानता म्हणजे काय ? या विषयावर ॲड. जुलेखा शेख यांचे व्याख्यान ठेवण्यत आले त्यांनी आपल्या भाषणात म्हंटले की स्त्री आर्थिकदृष्टया परावलंबी असते शिक्षणापासून वंचित राहते. सत्तेत किंवा अधिकारामध्ये तिला वाटा नसतो. चुल आणि मुल हया संकल्पनेत तिला जखडून टाकले आहेत. शिक्षण मिळून ती आर्थिक दृष्टिया स्वावलंबी होऊन तिला सत्तेत किंवा अधिकारामध्ये वाव मिळायला हवा ही स्त्री मुक्ति आणि त्यासाठी सर्व पातळीवर समान संधी मिळणे म्हणजेच शिक्षण, करिअर, सत्तेत (अधिकारात) वाटा हया मध्ये स्त्री-पुरुष असा लिंग भेद न होता समान संधी मिळणे म्हणजे स्त्री-पुरुष समानता.