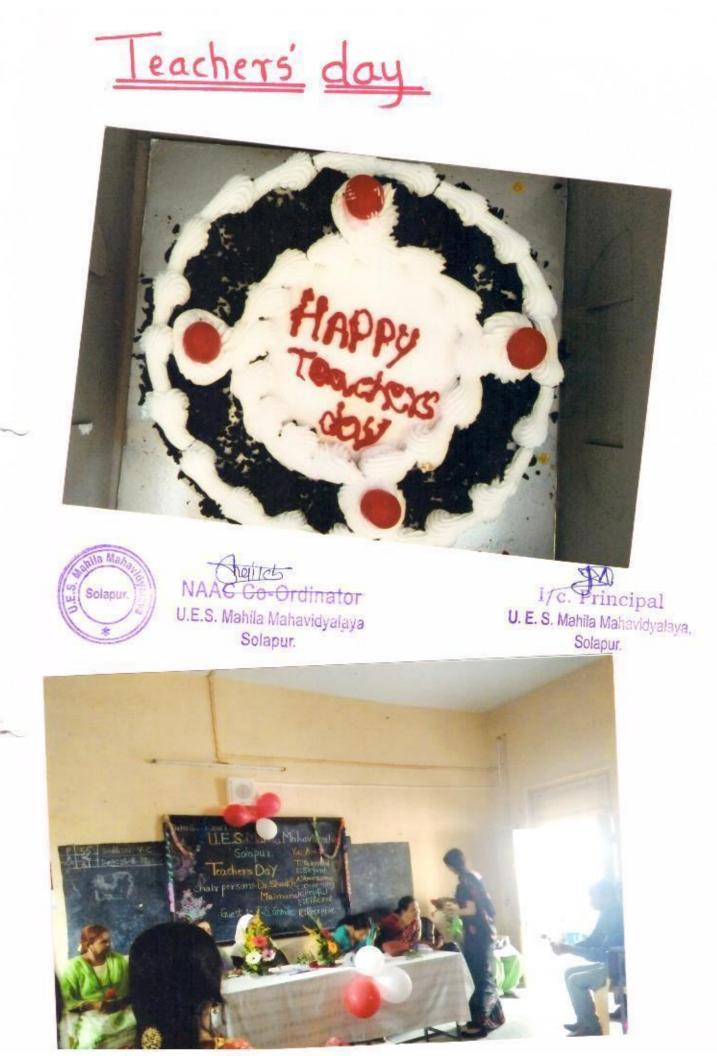

ommittee which will be held on <u>6<sup>th</sup> September 2017.</u>

The chief Guest Dr.Jayshree Shinde the lecturer of Hindi, From U.E.S. Mahila Mahavidayala, Solapur. will deliver a lecture on the said topic.

All the students should remain present at Function Hall at 9.30

am.

Ma A 1/C Principal.Dal U.E.S. Mahila Mahavidyalaya Solapur U. E. S. Mahila Mahavidyalaya, Solapur Mrs.Shaikh N.M Solapur Cultural Committee

# यु.ई.एस.महिला महाविद्यालय, सोलापूर.

#### सूचना

सर्व विद्यार्थीनींना व प्राध्यापकांना सूचित करण्यात येते कि दिनांक ०६/०९/२०१७ रोजी सकाळी ९.३० वाजता Teacher Day साजरा करण्यात येणार आहे. तरी सर्वांनी कार्यक्रमास उपस्थित रहावे.

etitos a Ma/ NA Ordinator U.E.S. Mahila Mahavidyalaya Solapur. Solapur.

E.S

មាររំ

afert -

.... एउस्रवेसान गोया

groigt.

दिनांक: ०१/ ०९ /२०१७









#### UNION EDUCATION SOCIETYS MAHILA MAHAVIDYALAYA

141-A, SIDDHESHWAR PETH, SOLAPUR

Dr.Farzana M.Shaikh

Ph..No. 0217-2624433

In- Charge Principal

Ref.No. UES/2016-17/60/5922 (A)

To, Dr.J.S.Shinde Associate Prof. U.E.S Mahila Mahavidyalaya, Solapur. uesmm@yahoo.com

Date :-01-09-2017

Sub-Invitation as a Chief Guest for Teachers Day Program.

Respected Madam,

The College has organized the Teachers Day Program under Cultural Committee on 05<sup>th</sup> September 2017. So we wish to invite you as a Chief Guest for this occasion. We would be honored if you accept this invitation & will remain present at 9.00 a.m.

Thanking you, NAAT hila / te. Principal U.E.S. Mahila Mahavidyalaya ours Faithfully avidyalaya, Salar Sc ; J.



#### UNION EDUCATION SOCIETYS MAHILA MAHAVIDYALAYA

1