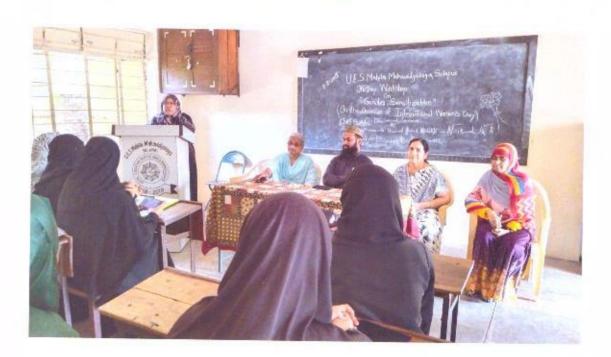

#### अहवाल २०१७-२०१८

#### 'स्त्री-पुरुष समानता : समाजप्रबोधनाची भूमिका (माध्यम)'

दि. २७-०८-२०१७ रोजी स्त्री-पुरुष समानता : 'समाज प्रबोधनाची भूमिका' (माध्यम) या विषयावर व्याख्यान देण्यासाठी श्री सतीश पन्हाळकर, दयानंद बी. एड. कॉलेज, सोलापूर यांना प्रमुख पाहूणे म्हणून आमंत्रित करण्यात आले होते. स्त्री-पुरुष समानता म्हणजेच सहजीवनात समानता याची जाणीव समाज प्रबोधनातून होण्याची गरज आहे. खर तर समाजामध्येच स्त्रीयांना दूय्यम लेखण्याची रुढी परंपराच होऊन बसली आहे. त्यामुळे समाजात स्त्री-पुरुष समानतेचे बीज रुजविण्याची गरज आहे असे नमूद केले. अध्यक्षस्थानी मा. प्राचार्य डॉ. जी. ए. शेख होते तर प्रस्ताविक डॉ. जयश्री शिंदे यांनी केले तर सूत्रसंचालन व आभार श्री अमर दीक्षित यांनी व्यक्त केले.

समन्वयक डॉ. जयश्री शिंदे

Solapur.

U. E. S. Mahila Mahavidyalaya, Solapur.

इती पुराष संमागगाः समाजयकायनानी भूमिका

2017-2018

दि 27 - 08 - 2017 कि प्राप समागता: समाज-

a Mahavidyalaya Solapur