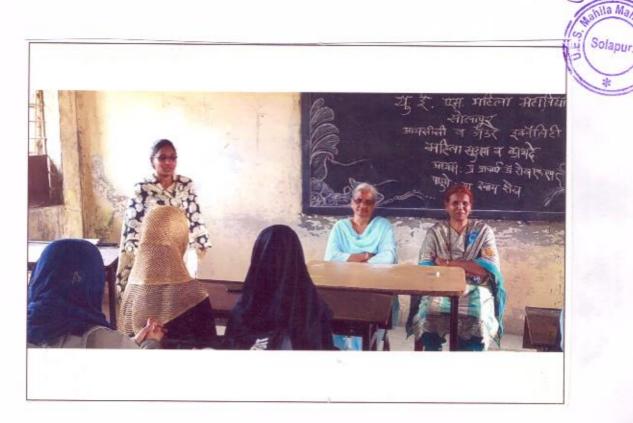

करणाऱ्या महिलांवर कशा पध्दतीने अश्लील वाक्य, अश्लील वर्तन पुरूषवर्ग करीत असताना त्या विरुध्द बोलणे गरजेचे आहे. तेव्हाच समाजात होणाऱ्या दुष्प्रवृत्तीला आळा बसेल.

या कार्यक्रमाचे सूत्रसंचालन व मनोगत आयसीसी व जेंडर इक्वेलिटी समितीचे समन्वयक प्रा.जमादार रूकसाना एल ने केले. ईशस्तवन कु इरमनाज बागवान ने केले. प्र.प्राचार्या डॉ.शेख एफ.एम. यांनी ही विद्यार्थिनींनी आपल्यावर घडलेले वाईट प्रसंग घरच्यांशी न लपविता त्यांना विश्व-ासात घेऊन सांगणे गरजेचे आहे असे स्पष्ट केले.

या कार्यक्रमाला बहुसंख्य विद्यार्थिनी उपस्थित होत्या. शेवटी आभार प्रदर्शन प्रा.रईसा पठाण यांनी व्यक्त केले.

171512022.

आयसी मी व जेंडर इक्वालिही "महिला स्मुरक्षा व छायेद"



È

C



# 25. इ. रूस. महिला महाविद्यालयान



विद्यार्थनीना मार्गदर्शन छरताना अध्यक्षा प्र. प्राचात्रा



जा रोख एफ एम जा रहेसा पठान व जा राज्यसाना

जभाषार.



A



सोलापूर,दि. २५ (प्रतिनिधी) यु.ई.एस.महिला महाविद्यालयात दि.१७ मे २०२२ रोजी 'आयसीसी व जेंडर इक्वॉलिटी' समिती अंतर्गत महिला सुरक्षा व कायदे या विषयावर व्याख्यान आयोजित करण्यात आला होता.

या कार्यक्रमाला प्रमुख पाहुणे प्रा.शेख इमाम बी.(यु.ई.एस.महिला महाविद्यालय, सोलापूर) होते. तर अध्यक्षरणानी प्र.प्राचार्या डॉ शेख फरजाना (म. होत्या. या व्याख्यानात त्यांनी विद्यार्थिनींना मार्गदर्शन करताना ३६६, ३५४, ९९० कल्मा नुसार आपण गुन्हे दाखल करू शकतो. विद्यार्थिनी या आपल्यावेर होणाऱ्या अन्याया विरुध्द आ-वाज उठवित नाहीत. कारण त्यांना

पारकार समाजावा माता असत प परची मंडळी ही अशा कामाला प्रोत्साहन देत नाहीत. प्रकरणे दाबली जातात व त्याचेच रूपांतर नंतर मोठवा गुन्हयात होते यासाठी त्यांनी मह्यविद्यालयीन विद्यार्थिनी व काम करणाऱ्या महिलांवर कशा पध्दर्तनि अश्लील वाक्य, अश्लील वर्तन पुरुषयर्ग करीत असताना त्य