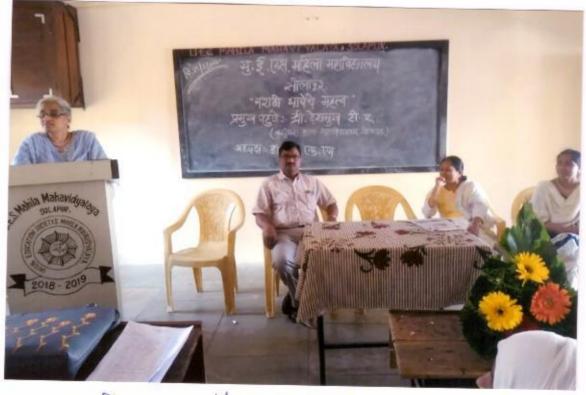

## 'स्त्री-पुरुष समानता म्हणजे काय ?' अहवाल २०१७-१८

यु.ई.एस. महिला महाविद्यालयाच्या वतीने दिनांक ३०-१२-२०१७ रोजी स्त्री-पुरुष समानता म्हणजे काय ? या विषयावर ॲड. जुलेखा शेख यांचे व्याख्यान ठेवण्यत आले त्यांनी आपल्या भाषणात म्हंटले की स्त्री आर्थिकदृष्टया परावलंबी असते शिक्षणापासून वंचित राहते. सत्तेत किंवा अधिकारामध्ये तिला वाटा नसतो. चुल आणि मुल हया संकल्पनेत तिला जखडून टाकले आहेत. शिक्षण मिळून ती आर्थिक दृष्टिया स्वावलंबी होऊन तिला सत्तेत किंवा अधिकारामध्ये वाव मिळायला हवा ही स्त्री मुक्ति आणि त्यासाठी सर्व पातळीवर समान संधी मिळणे म्हणजेच शिक्षण, करिअर, सत्तेत (अधिकारात) वाटा हया मध्ये स्त्री-पुरुष असा लिंग भेद न होता समान संधी मिळणे म्हणजे स्त्री-पुरुष समानता.

बहुतांशी पुरुषांना निर्णय घेताना मी किती 'शहाणा' हे दाखवून दयाचे असते पण स्त्रीच्या कर्तृत्वावरही त्यंनी विश्वास दाखविला पाहिजे. पृथ्वीवरील सगळया देशांमध्ये सर्व समाजांतील पुरुषासाठी मिस्टर हे एकच संबोधन आहे. स्त्रियांचा बाबतीत अविवाहित स्त्रियां आपल्या नावापुढे 'मिस' आणि विवाहित स्त्रियां आपल्या नावापुढे 'मिसेस' या शब्दाचा प्रयोग करतात. मिस्टर संबोधनाने विवाहित आणि अविवाहित पुरुष ओळखता येत नाही त्या उलट मात्र 'मिस' आणि 'मिसेस' यात

कोण विवाहित आहे आणि कोण अविवाहित आहे हे लगेच लक्षात येते. स्त्री विवाहित आहे की अविवाहित आहे हे तिच्या नावातच समावले आहे. विवाह स्त्री साठी नक्कीच महत्वाचा आहे. मात्र पुरुषांच्या बाबतीत हे आढळत नाही.

विधवा आणि विधूर पुरुषांतही हेच दिसते. विधवेला अंगावरील सर्वच अलंकार उतरवावे लागतात. इतकेच नव्हे तर आपले जीवनातील रंग ही बाजुला ठेवावे लागतात. पण पुरुषाला मात्र कशाचीच बंदी नाही. स्त्री-पुरुष सारखेच आहेत तर त्यांच्यात एवढे भेद का आणि याचे नियम दोघांना भिन्न का स्त्रीला बरेच काही त्यागावे लागतात आणि पुरुष मात्र बंधनहीन आहे. समाजात परंपरागत धारणामुळे पुरुषी वर्चस्वाची मानसिकतेचा परिपोष होतोच पण त्यातून स्त्री बददल पुरुषांच्या ठायी असूया निर्माण झाली आहे. ही अत्यंत खेदाची गोष्ट आहे.