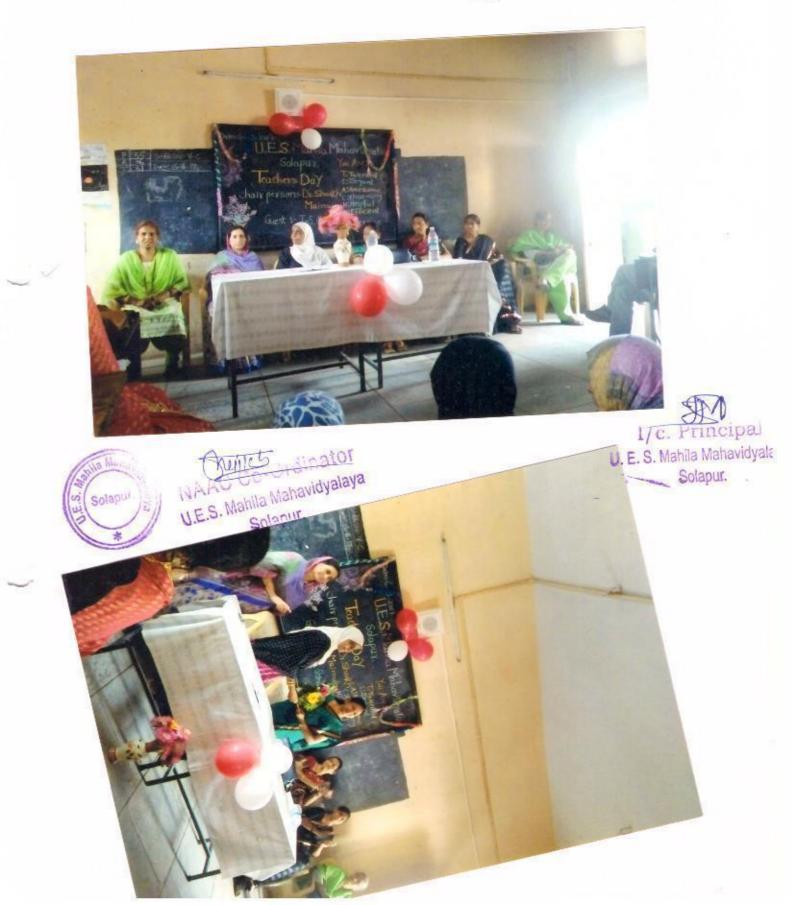

ttee which will be held on <u>6<sup>th</sup> September 2017.</u>

The chief Guest Dr.Jayshree Shinde the lecturer of Hindi, From U.E.S. Mahila Mahavidayala, Solapur. will deliver a lecture on the said topic.

All the students should remain present at Function Hall at 9.30

am.

Ma A 1/C Principal.Dal U.E.S. Mahila Mahavidyalaya Solapur U. E. S. Mahila Mahavidyalaya, Solapur Mrs.Shaikh N.M Solapur Cultural Committee

# यु.ई.एस.महिला महाविद्यालय, सोलापूर.

#### सूचना

सर्व विद्यार्थीनींना व प्राध्यापकांना सूचित करण्यात येते कि दिनांक ०६/०९/२०१७ रोजी सकाळी ९.३० वाजता Teacher Day साजरा करण्यात येणार आहे. तरी सर्वांनी कार्यक्रमास उपस्थित रहावे.

etitos a Ma/ NA Ordinator U.E.S. Mahila Mahavidyalaya Solapur. Solapur.

E.S

មាររំ

afert -

.... एउस्रवेसान गोया

groigt.

दिनांक: ०१/ ०९ /२०१७









#### UNION EDUCATION SOCIETYS MAHILA MAHAVIDYALAYA

141-A, SIDDHESHWAR PETH, SOLAPUR

Dr.Farzana M.Shaikh

Ph..No. 0217-2624433

In- Charge Principal

Ref.No. UES/2016-17/60/5922 (A)

To, Dr.J.S.Shinde Associate Prof. U.E.S Mahila Mahavidyalaya, Solapur. uesmm@yahoo.com

Date :-01-09-2017

Sub-Invitation as a Chief Guest for Teachers Day Program.

Respected Madam,

The College has organized the Teachers Day Program under Cultural Committee on 05<sup>th</sup> September 2017. So we wish to invite you as a Chief Guest for this occasion. We would be honored if you accept this invitation & will remain present at 9.00 a.m.

Thanking you, NAAT hila / te. Principal U.E.S. Mahila Mahavidyalaya ours Faithfully avidyalaya, Salar Sc ; J.



#### UNION EDUCATION SOCIETYS MAHILA MAHAVIDYALAYA

141-A