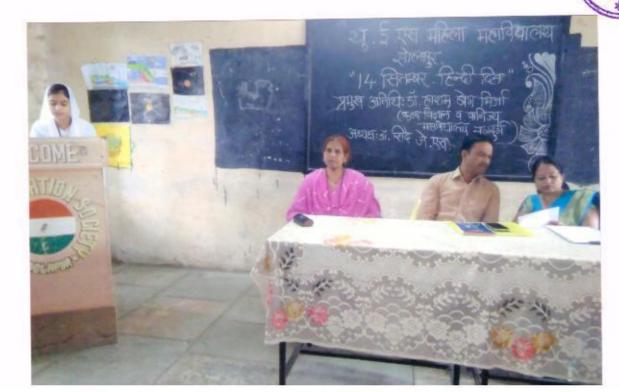

ुख पारुन्यांचा सन्ठार क \_ पाः जमादार् डॉ. मिर्जी व डॉ. चिंदे मॅडम्.

सोलापूर, दि.२४- लोकांच्या कार्यक्रमास हिंदी विभाग प्रमुख हृदयाचा ठाव घेणारी हिंदी ही भाषा प्रा. रुकसाना जमादार यांच्यासह असून या भाषेमध्ये प्रत्येक भाषेला महाविद्यालयातील सामावून घेण्याची क्षमता असल्याचे प्रतिपादन नळदर्ग येथील कला; विज्ञान व वाणिज्ये महाविद्यालयाचे प्रा. डॉ. हाशम बेग मिर्झा यांनी केले.

यंचार

यूईएस महिला महाविद्यालयात हिंदी दिनानिमित्त आयोजित कार्यक्रमात प्रमुख पाइणे म्हणून प्रा. डॉ. मिर्झा बोलत होते. या कार्यक्रमाच्या अध्यक्षस्थानी प्रा. डॉ. जे. एस. शिंदे या होत्या. डॉ. मिर्झा पुढे म्हणाले, व्यवहार कुशलतेसाठी आपल्या मातृभाषेवर पगडा आणि प्रभुत्व असणे गरजेचे असून आज आंतरराष्ट्रीय स्तरावर देखील हिंदी भाषेचे महत्त्व वाढले आहे. या

## Felicitation of the Guest on the Occasion of National Hindi Day











# Hindi Day **Daily Janmat**



# क्षमता ' हिंदीत' आहे : डॉ. हाशम बेग मिर्जा

सोलापूर,दि. २१ (प्रतिनिधी) य.ई.एस.महिला महाविद्यालयात हिंन्दी दिनाचे आयोजन करण्यात आले होते. यावेळी प्रमुख पाहणे डॉ. हाशम बेग मिर्जा (कला, विज्ञान एव वाणिज्य महाविद्यालय, नळद्र्ग) होते, तर अध्यक्षस्थानी डॉ. शिंदे जे. एस. होत्या.

प्रमुख वक्त्यांनी आपल्या भाषणात त्रिसूची योजना म्हणजे काय ? त्यानंतर व्दिभाषा मध्ये कोणत्या भाषा मोडतात ? विदेशात ही हिंदीचे मूल्य किती वाढलेले आहे. ते विविध उदाहरणांनी स्पष्ट केले. आंतरराष्ट्रीय भाषा प्रत्येकाला येणे चांगली गोष्ट आहे परंतु त्यासाठी राष्ट्रीय भाषेचा तिरस्कार करता कामा नये.

सर्वात महत्वाची गोष्ट म्हणजे पत्र, अन्वादक, प्रपरीडर,

मातृभाषेवर आपला पगडा असणे, आपले प्रभूत्व असणे गरजेचे आहे.

हिंदी भाषेत अन्य भाषांना सामावून चेण्याची शक्ति आहे. त्यामुळेच हिंदीचा दिवसेंदिवस वि