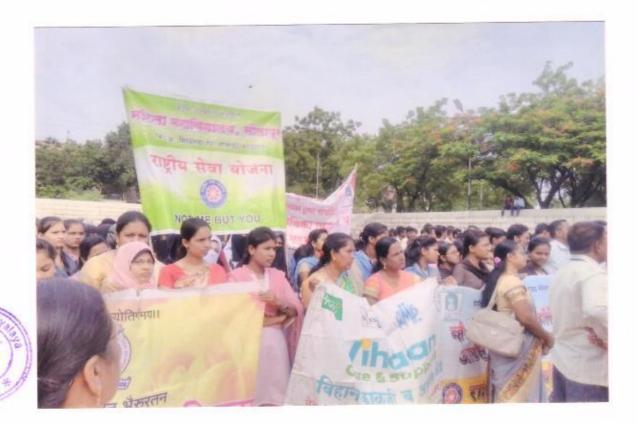

्ते करण्यात आले. तर सहाय्यक पोलिस आयुक्त डॉ.दीपाली काळे अध्यक्षस्थानी होते. दिंडीची सुरुवात दयानंद कला व विज्ञान महाविद्यालयाच्या प्रांगणातून भवानी पेठ परिसरातून मार्गस्थ होऊन, समारोप फॅमिली प्लानिंग असोसिएशन ऑफ इंडिया, सोलापूर भवानी पेठ येथील कार्यालयात समारोज झाले. या दिंडीत महाविद्यालयाच्या ५० विद्यार्थीनी एन.एस.एस प्रोंग्राम ऑफिसर प्रा.नायब झेड.ए , शिपाई समीर पठाण व रहेमान बिलवाड यांनी सहभाग नोंदविला.

प्रभारी प्राचार्य

प्रभारा प्राचाय यु. ई. एस. महिला महाविद्यालय, सोलाप्र.



कारात्म आधेकार

राष्ट्रीय सेवा योजना र एस महिला महाविद्यालय मोलापश

> NAAC CO-Ordinator U.E.S. Mahila Mahavidyalaya Solapur.

## Rally on World Population Day



जाशतिक लाक्स्ट्रा दिना निमित दिंडोत अहभागी विद्याधीनी

## Students Participated in Rally



# आगानिक लोकसरेल्या दिनानिभित्त दिडीत सहमागी विद्यार्थीनी







#### ATTENDANCE SHEET

Date: <u>26/11/19</u> Project: <u>Cansbitution</u> day pledge Time: Work started at <u>8-15 am</u> Total hours worked <u>1 hours</u>

Place : UES.

Stopped at 9.15 am

| St.No | Name of the Volunteers       | Roll No. | Volunteer's<br>Signature |
|-------|------------------------------|----------|--------------------------|
| 1     | Shaikh Bushro Md. Shahid.    | 3011     | Busha                    |
| 2.    | Qureshi Astiya Bano Ameen    | 3005     | Astrigo                  |
| 3.    | Phagizday Asma taleel        | 3004     | Asma                     |
| 4.    | Farajaikas Afreen Babumiyan  | 3008     | Afato.                   |
| 5.    | Peerzade Rabila Arif         | 1085     | Rabila                   |
| 6     | Saba shakeel shallkh         | 1026