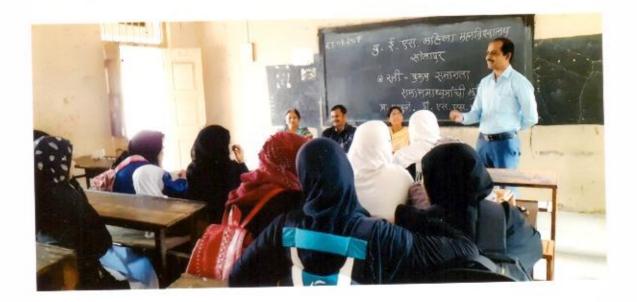

### सूचना

दिनांक : २७-१२-२०१७

सर्व अधिव्याख्यातांना व विद्यार्थिनींना कळविण्यात येते की दिनांक ३०-१२-२०१७ रोजी सकाळी १०.०० वाजता 'स्त्री-पुरुष समानता म्हणजे काय ?' या विषयावर व्याख्यान ठेवण्यात आलेला आहे. तरी सर्वांनी वेळेवर उपस्थित रहावे.

समन्वयक (प्रा.हरकारे जी.एम)

प्रभारी प्राचार्य यु. ई. एस. महिला महाविद्यालय, सोलापूर.

nilla Co-Ordinator ila Mahavidyalaya