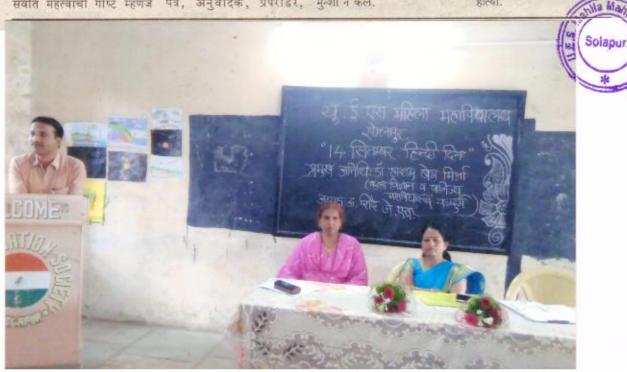

## 'स्त्री-पुरुष समानता म्हणजे काय ?' अहवाल २०१७-१८

यु.ई.एस. महिला महाविद्यालयाच्या वतीने दिनांक ३०-१२-२०१७ रोजी स्त्री-पुरुष समानता म्हणजे काय ? या विषयावर ॲड. जुलेखा शेख यांचे व्याख्यान ठेवण्यत आले त्यांनी आपल्या भाषणात म्हंटले की स्त्री आर्थिकदृष्टया परावलंबी असते शिक्षणापासून वंचित राहते. सत्तेत किंवा अधिकारामध्ये तिला वाटा नसतो. चुल आणि मुल हया संकल्पनेत तिला जखडून टाकले आहेत. शिक्षण मिळून ती आर्थिक दृष्टिया स्वावलंबी होऊन तिला सत्तेत किंवा अधिकारामध्ये वाव मिळायला हवा ही स्त्री मुक्ति आणि त्यासाठी सर्व पातळीवर समान संधी मिळणे म्हणजेच शिक्षण, करिअर, सत्तेत (अधिकारात) वाटा हया मध्ये स्त्री-पुरुष असा लिंग भेद न होता समान संधी मिळणे म्हणजे स्त्री-पुरुष समानता.

बहुतांशी पुरुषांना निर्णय घेताना मी किती 'शहाणा' हे दाखवून दयाचे असते पण स्त्रीच्या कर्तृत्वावरही त्यंनी विश्वास दाखविला पाहिजे. पृथ्वीवरील सगळया देशांमध्ये सर्व समाजांतील पुरुषासाठी मिस्टर हे एकच संबोधन आहे. स्त्रियांचा बाबतीत अविवाहित स्त्रियां आपल्या नावापुढे 'मिस' आणि विवाहित स्त्रियां आपल्या नावापुढे 'मिसेस' या शब्दाचा प्रयोग करतात. मिस्टर संबोधनाने विवाहित आणि अविवाहित पुरुष ओळखता येत नाही त्या उलट मात्र 'मिस' आणि 'मिसेस' यात

कोण विवाहित आहे आणि कोण अविवाहित आहे हे लगेच लक्षात येते. स्त्री विवाहित आहे की अविवाहित आहे हे तिच्या नावातच समावले आहे. विवाह स्त्री साठी नक्कीच महत्वाचा आहे. मात्र पुरुषांच्या बाबतीत हे आढळत नाही.

विधवा आणि विधूर पुरुषांतही हेच दिसते. विधवेला अंगावरील सर्वच अलंकार उतरवावे लागतात. इतकेच नव्हे तर आपले जीवनातील रंग ही बाजुला ठेवावे लागतात. पण पुरुषाला मात्र कशाचीच बंदी नाही. स्त्री-पुरुष सारखेच आहेत तर त्यांच्यात एवढे भेद का आणि याचे नियम दोघांना भिन्न का स्त्रीला बरेच काही त्यागावे लागतात आणि पुरुष मात्र बंधनहीन आहे. समाजात परंपरागत धारणामुळे पुरुषी वर्चस्वाची मानसिकतेचा परिपोष होतोच पण त्यातून स्त्री बददल पुरुषांच्या ठायी असूया निर्माण झाली आहे. ही अत्यंत खेदाची गोष्ट आहे.