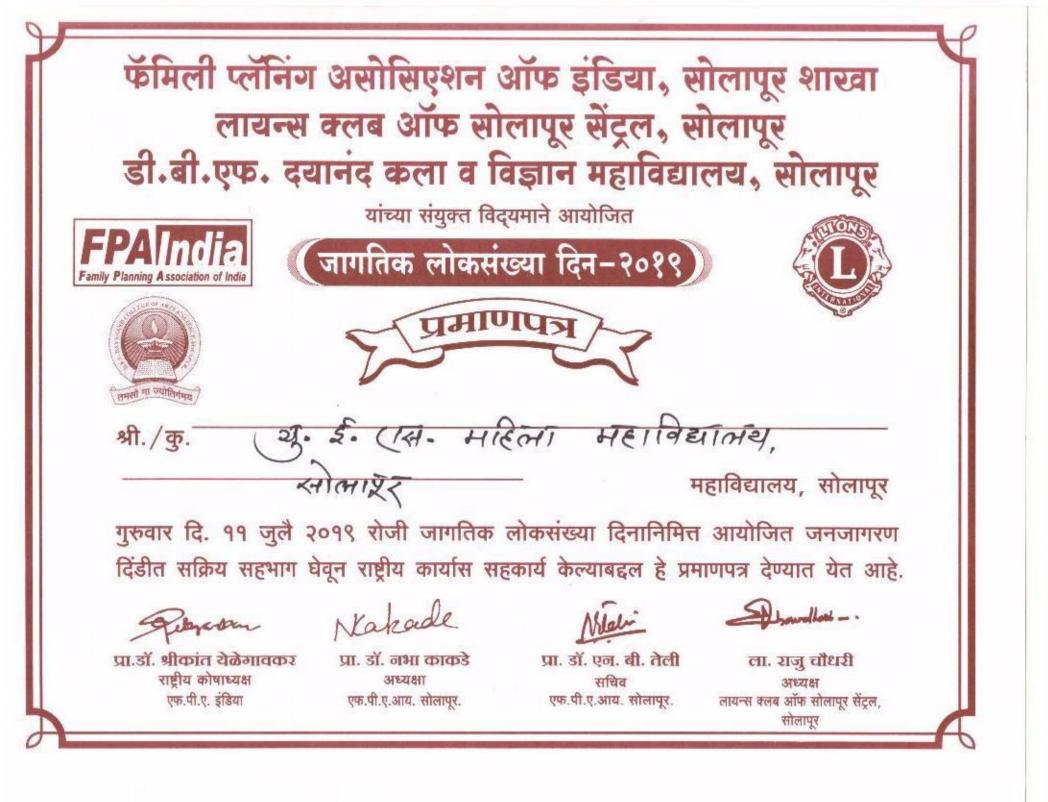

ॲन्टी रॅगिंग समिती — २०१७-२०१८

| ०१ | डॉ. गुलाम दस्तगीर शेख                                    | अध्यक्ष |
|----|----------------------------------------------------------|---------|
| ०२ | डॉ.जयश्री शिंदे                                          | समन्वयक |
| ¢ξ | श्रीमती नायब झेड. ए.                                     | सद्स्य  |
| ०४ | कु.रेश्मा माने (युगांधर फॉउन्डेशन,सोलापूर (एनजिओ))       | सद्स्य  |
| 04 | श्री. इस्माईल इक्बाल चौधरी (पोलिस प्रतिनिधी)             | सद्स्य  |
| ०६ | ॲड. रईसा मदनी (सोलापूर न्यायालय)                         | सद्स्य  |
| 00 | श्री युसुफ शेख (पत्रकार-सोलापूर द्विव्य मराठी)           | सद्स्य  |
| 02 | श्री अ.हमीद पुणेकर (पालक प्रतिनिधी)                      | सद्स्य  |
| ०९ | कु. सुमय्या बागबान (बी. ए. भाग-३) विद्यार्थिनी प्रतिनिधी | सद्स्य  |
| १० | कु. नुरेसबा चौधरी (बी. ए. भाग-१) विद्यार्थिनी प्रतिनिधी  | सद्स्य  |
| ११ | श्री कययुमखान पठाण (मुख्यलिपीक)                          | सद्स्य  |