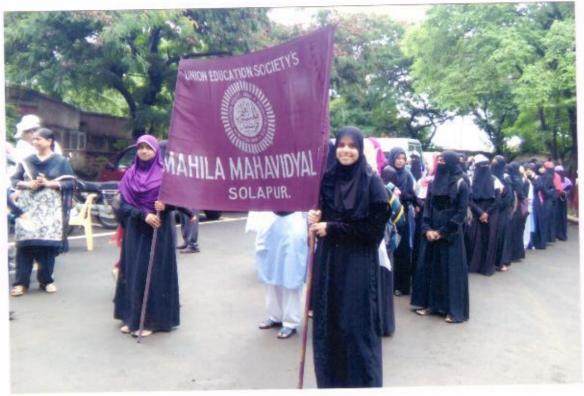

| AYMAN.      |
| 58    |          | Shaileh Rahmtunisa A-Rashid                                | Palmalten   |
| 59    | 3037     | Hundekani Muskan Akhlaphe                                  | Mustan.     |
| 60    |          | chander of Dal 1 - 10. 1 10                                | <u>.</u> .  |



Union Education Society's

# MAHILA MAHAVIDYALAYA, SOLAPUR

सूचना

दिनांक: ३०-०९-२०१७

सर्व विद्यार्थीनींना, शिक्षक व शिक्षकेतर कर्मचाऱ्यांना कळविण्यात येते की, दि.०२-१०-२०१७ रोजी सकाळी ९ वाजता महाविद्यालयातून **''र^ली व महात्मा गांधी जयंती''** साजरी करायची आहे. तरी सर्वांनी वेळेवर उपस्थित राहून सहकार्य करावे.

रासेयो कार्यक्रम अधिकारी

प्रा. जमादार आर.एल.

प्र.प्राचायो प्रभारी प्राचार्य 👞 यु. ई. एस. महिला महाविद्यालय, सोलापूर.



ाराझकु व शिभकेतर कर्मचारी.





आंधीज्ञमंती" किमिताने कोढल्यात -





# Rally on Gandhi Birth Anniversary



# आलेल्या "प्रमानफेरीन" सहमाजी निद्यार्थिनी











U.E.S. Mahila Mahavidyalaya, Solapur.

Date :05/03/2018

# NOTICE

All the Staff & Students are hereby informed that there is a guest lecture on "International Women's Day" which will be held on 9<sup>th</sup> March 2018.

Mrs. Jyoti Waghmare from Walchand College of Arts & Science will deliver the lecture. All students should remain present at Function Hall at sharp 8.00 to 9.00 a.m.

**Cultural Committee** 

NP U.F tor

vidyate

S.



U.E.S. Mahila Mahavidyalaya, Solepur.



#### UNION EDUCATION SOCIETYS MAHILA MAHAVIDYALAYA

141-A, SIDDHESHWAR PETH, SOLAPUR

Dr.Farzana M.Shaikh

Ph..No. 0217-2624433

uesmm@yahoo.com

In- Charge Principal

Ref.No. UES/2017