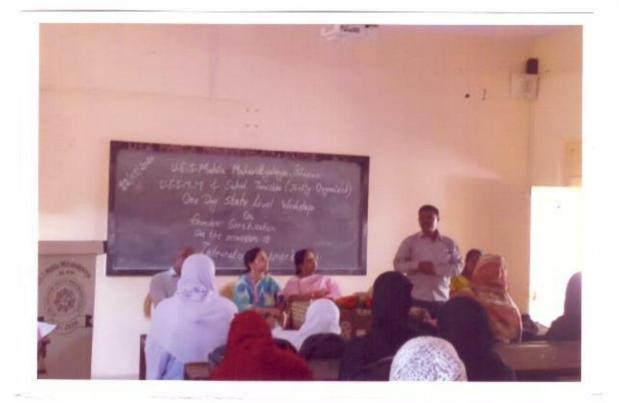

#### सूचना

दिनांक :- २६/०८/२०१७

सर्व अधिव्याख्यातांना व विद्यार्थिनींना सूचित करण्यात येते की आपल्या महाविद्यालयात दिनांक २७-०८-२०१७ रोजी सकाळी १०.०० वाजता जागर जाणीव : स्त्री-पुरुष समानता अंतर्गत 'समाज माध्यमांची भूमिका' या विषयावर व्याख्यानचे आयोजन करण्यात आले आहे. सदर कार्यक्रमा मध्ये सर्वांनी उपस्थित रहावे.

U.E.S. Mahila Mahavidyalaya Solapur

ahau Solapi

NAAC Co-Ordinator U.E.S. Mahila Mahavidyalaya Solapur.

|               | यु. ई. एस. महिला महाविद्यालय, सोलापूर.                                 |  |
|---------------|------------------------------------------------------------------------|--|
|               | कार्यक्रम पत्रिका                                                      |  |
|               | 'जागर जाणीव : स्त्री-पुरुष समानता'                                     |  |
|               | विषय :- समाज माध्यमांची भूमिका                                         |  |
|               | 2086-2085                                                              |  |
|               | दि २७/०८/२०१७                                                          |  |
| प्रास्ताविक   | - डॉ. जयश्री शिंदे                                                     |  |
| अध्यक्ष       | - श्री अमर दिक्षित                                                     |  |
| सुत्रसंचालन   | - प्रा.नायब झेड.्.ए                                                    |  |
| प्रमुख पाहुणे | - डॉ.सतीश पन्हाळकर (असिस्टंट प्रोफेसर)<br>दयानंद बी.एड.कॉलेज, सोलापूर. |  |
| आभार          | - प्रा.जमादार आर.एल.                                                   |  |

महोदय,

आमच्या महाविद्यालयात दिनांक २७/०८/२०१७ रोजी सकाळी ९.३० वाजता जागर जाणीव : स्त्री-पुरुष समानता अंतर्गत 'समाज माध्यमांची भूमिका' या विषयावर व्याख्यानाचे आयोजन करण्यात आले होते. सदर कार्यक्रमामध्ये आपण उपस्थित राहून आमच्या विद्यार्थीनींना मार्गदर्शन केल्याबददल आपले हार्दिक आभार.

महोदय,

आमच्या महाविद्यालयात दिनांक २७/०८/२०१७ रोजी सकाळी ९.३० वाजता जागर जाणीव : स्त्री-पुरुष समानता अंतर्गत 'समाज माध्यमांची भूमिका' या विषयावर व्याख्यानाचे आयोजन करण्यात आले आहे. सदर कार्यक्रमामध्ये आपण उपस्थित राहून आमच्या विद्यार्थीनींना मार्गदर्शन करावे हि विनंती.