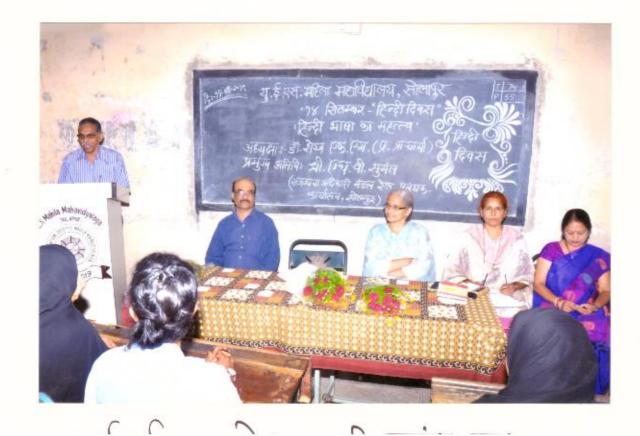

#### सूचना

दिनांक :- २६/०८/२०१७

सर्व अधिव्याख्यातांना व विद्यार्थिनींना सूचित करण्यात येते की आपल्या महाविद्यालयात दिनांक २७-०८-२०१७ रोजी सकाळी १०.०० वाजता जागर जाणीव : स्त्री-पुरुष समानता अंतर्गत 'समाज माध्यमांची भूमिका' या विषयावर व्याख्यानचे आयोजन करण्यात आले आहे. सदर कार्यक्रमा मध्ये सर्वांनी उपस्थित रहावे.

U.E.S. Mahila Mahavidyalaya Solapur

ahau Solapi

NAAC Co-Ordinator U.E.S. Mahila Mahavidyalaya Solapur.

|               | यु. ई. एस. महिला महाविद्यालय, सोलापूर.                                 |  |
|---------------|------------------------------------------------------------------------|--|
|               | कार्यक्रम पत्रिका                                                      |  |
|               | 'जागर जाणीव : स्त्री-पुरुष समानता'                                     |  |
|               | विषय :- समाज माध्यमांची भूमिका                                         |  |
|               | 2086-2085                                                              |  |
|               | दि २७/०८/२०१७                                                          |  |
| प्रास्ताविक   | - डॉ. जयश्री शिंदे                                                     |  |
| अध्यक्ष       | - श्री अमर दिक्षित                                                     |  |
| सुत्रसंचालन   | - प्रा.नायब झेड.्.ए                                                    |  |
| प्रमुख पाहुणे | - डॉ.सतीश पन्हाळकर (असिस्टंट प्रोफेसर)<br>दयानंद बी.एड.कॉलेज, सोलापूर. |  |
| आभार          | - प्रा.जमादार आर.एल.                                                   |  |

#### अहवाल २०१७-२०१८

#### 'स्त्री-पुरुष समानता : समाजप्रबोधनाची भूमिका (माध्यम)'

दि. २७-०८-२०१७ रोजी स्त्री-पुरुष समानता : 'समाज प्रबोधनाची भूमिका' (माध्यम) या विषयावर व्याख्यान देण्यासाठी श्री सतीश पन्हाळकर, दयानंद बी. एड. कॉलेज, सोलापूर यांना प्रमुख पाहूणे म्हणून आमंत्रित करण्यात आले होते. स्त्री-पुरुष समानता म्हणजेच सहजीवनात समानता याची जाणीव समाज प्रबोधनातून होण्याची गरज आहे. खर तर समाजामध्येच स्त्रीयांना दूय्यम लेखण्याची रुढी परंपराच होऊन बसली आहे. त्यामुळे समाजात स्त्री-पुरुष समानतेचे बीज रुजविण्याची गरज आहे असे नमूद केले. अध्यक्षस्थानी मा. प्राचार्य डॉ. जी. ए. शेख होते तर प्रस्ताविक डॉ. जयश्री शिंदे यांनी केले तर सूत्रसंचालन व आभार श्री अमर दीक्षित यांनी व्यक्त केले.