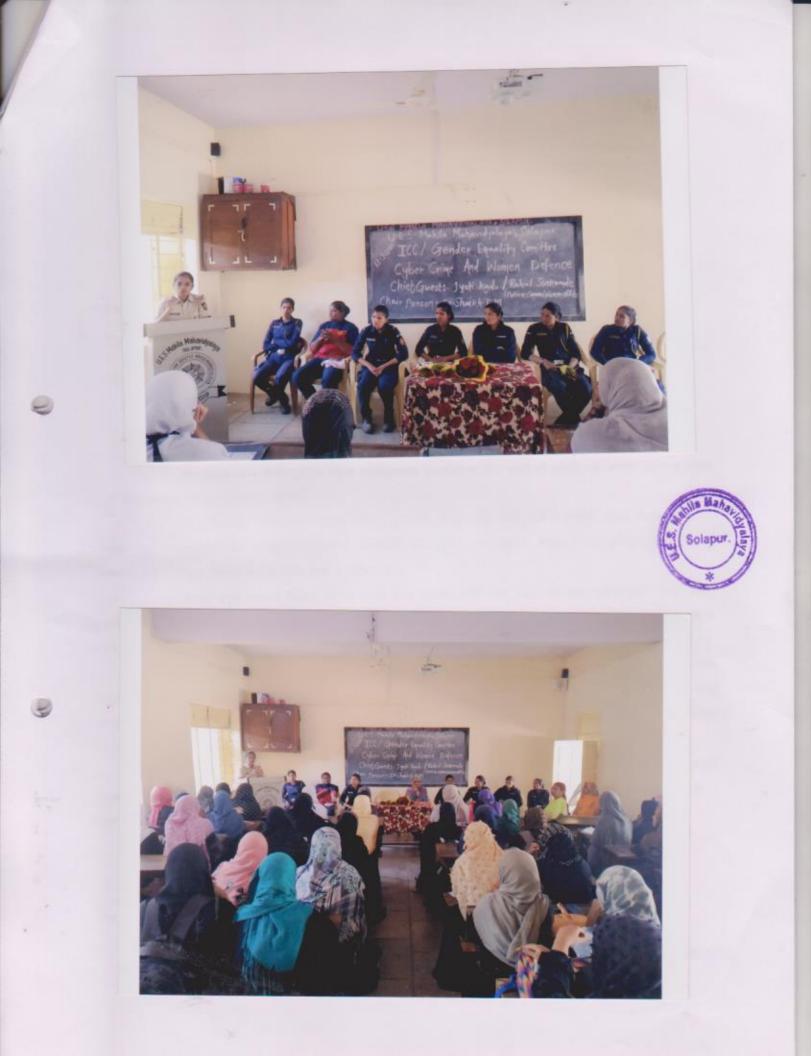

पथकातील बीट मार्शल रत्ना सोनवणे, रूपाली माशाळ, भाग्यश्री महिलांनी व मुलींनी आपली कोणी केदार, मीनाक्षी नारायणकर, ज्योती छेडछाड करीत असल्यास गप्प शेरखाने, शरावती काटे, नीलम न बसता त्याविरोधात आवाज इमडे आर्दीची प्रमुख उपस्थिती उठविणे गरजेचे असून त्यासाठी होती. प्रारंभी स्वागत व प्रास्ताविक महिलांनी स्वतः सक्षम बनणे करून कार्यक्रमाव समन्वयक आवश्यक असल्याचे मत पोलीस प्रा. आर.एल. जमादार यांनी विशेष शाखेच्या दामिनों पथक यावेळी कडू यांनी छेडछाड प्रकरणी प्रमुख ज्योती कडू यांनी व्यक्त कोणते कायदे अमलात आहेत याची माहिती देऊन अशा प्रकरणी महिला आपल्याशी संबंधित परिवारातील महाविद्यालयात आयसीसी व अथवा जवळच्या व्यक्तींना याची माहिती देणे आवश्यक असल्याचे





पुष्प देखन सन्हार छरेनाना प्र मान्यायी डॉ. शेख एफ एम न मान्यवर सदस्य

Solap



मंडम ज्योती कुर व वियाजिनी



दामिनी पद्यकासह आ जभाषार, आ डा. शेख-





ONE DAY STATE LEVEL WORKSHOP

ON

## **Gender Sensitization**

Organized by

U.E.S. Mahila Mahavidyalaya,

### Solapur

In Collaboration with

SAKAL TANISHKA, SOLAPUR

Inauguration by

Adv. Neela More (Civil Court, Solapur) Resource Person

1062001.66 1.61 2011

Dr. Arvind Kumbhar

Mr. Shyam Joshi (Editor, Sakal Tanishka)

Valedictory Function in the Presence of

I/C Principal

**Dr. F.M. Shaikh** U.E.S. Mahila Mahavidyalaya, Solapur

On Thursday 12th March 2020

NAAC Accredited "C++"

Convener Cultural Committee MPG, Harriaro G.M. (U.E.S. Mahila Mahavidyalaya, Solapur)

# U.E.S. Mahila Mahavidyalaya, Solapur <u>NOTICE</u>

Date: 10/03/2020

All the staff members and students are hereby informed that there is a One Day State Level Workshop on "**Gender Sensitization**" in collaboration