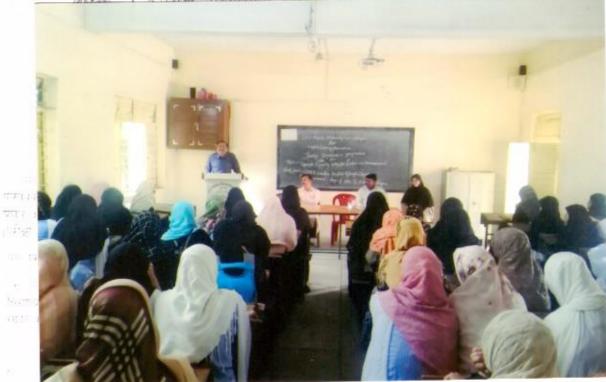

#### अहवाल २०१७-२०१८

#### 'स्त्री-पुरुष समानता : समाजप्रबोधनाची भूमिका (माध्यम)'

दि. २७-०८-२०१७ रोजी स्त्री-पुरुष समानता : 'समाज प्रबोधनाची भूमिका' (माध्यम) या विषयावर व्याख्यान देण्यासाठी श्री सतीश पन्हाळकर, दयानंद बी. एड. कॉलेज, सोलापूर यांना प्रमुख पाहूणे म्हणून आमंत्रित करण्यात आले होते. स्त्री-पुरुष समानता म्हणजेच सहजीवनात समानता याची जाणीव समाज प्रबोधनातून होण्याची गरज आहे. खर तर समाजामध्येच स्त्रीयांना दूय्यम लेखण्याची रुढी परंपराच होऊन बसली आहे. त्यामुळे समाजात स्त्री-पुरुष समानतेचे बीज रुजविण्याची गरज आहे असे नमूद केले. अध्यक्षस्थानी मा. प्राचार्य डॉ. जी. ए. शेख होते तर प्रस्ताविक डॉ. जयश्री शिंदे यांनी केले तर सूत्रसंचालन व आभार श्री अमर दीक्षित यांनी व्यक्त केले.

समन्वयक डॉ. जयश्री शिंदे

Solapur.

U. E. S. Mahila Mahavidyalaya, Solapur.

इती पुराष संमागगाः समाजयकायनानी भूमिका

2017-2018

दि 27 - 08 - 2017 कि प्राप समागता: समाज-

a Mahavidyalaya Solapur