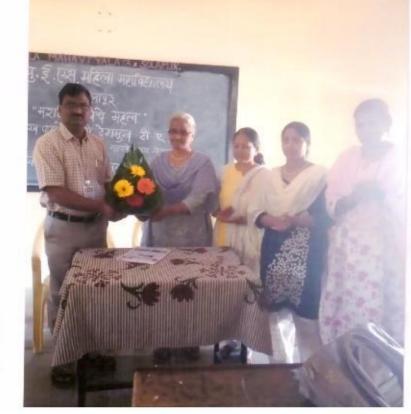

## 'स्त्री-पुरुष समानता म्हणजे काय ?' अहवाल २०१७-१८

यु.ई.एस. महिला महाविद्यालयाच्या वतीने दिनांक ३०-१२-२०१७ रोजी स्त्री-पुरुष समानता म्हणजे काय ? या विषयावर ॲड. जुलेखा शेख यांचे व्याख्यान ठेवण्यत आले त्यांनी आपल्या भाषणात म्हंटले की स्त्री आर्थिकदृष्टया परावलंबी असते शिक्षणापासून वंचित राहते. सत्तेत किंवा अधिकारामध्ये तिला वाटा नसतो. चुल आणि मुल हया संकल्पनेत तिला जखडून टाकले आहेत. शिक्षण मिळून ती आर्थिक दृष्टिया स्वावलंबी होऊन तिला सत्तेत किंवा अधिकारामध्ये वाव मिळायला हवा ही स्त्री मुक्ति आणि त्यासाठी सर्व पातळीवर समान संधी मिळणे म्हणजेच शिक्षण, करिअर, सत्तेत (अधिकारात) वाटा हया मध्ये स्त्री-पुरुष असा लिंग भेद न होता समान संधी मिळणे म्हणजे स्त्री-पुरुष समानता.

बहुतांशी पुरुषांना निर्णय घेताना मी किती 'शहाणा' हे दाखवून दयाचे असते पण स्त्रीच्या कर्तृत्वावरही त्यंनी विश्वास दाखविला पाहिजे. पृथ्वीवरील सगळया देशांमध्ये सर्व समाजांतील पुरुषासाठी मिस्टर हे एकच संबोधन आहे. स्त्रियांचा बाबतीत अविवाहित स्त्रियां आपल्या नावापुढे 'मिस' आणि विवाहित स्त्रियां आपल्या नावापुढे 'मिसेस' या शब्दाचा प्रयोग करतात. मिस्टर संबोधनाने विवाहित आणि अविवाहित पुरुष ओळखता येत नाही त्या उलट मात्र 'मिस' आणि 'मिसेस' यात

कोण विवाहित आहे आणि कोण अविवाहित आहे हे लगेच लक्षात येते. स्त्री विवाहित आहे की अविवाहित आहे हे तिच्या नावातच समावले आहे. विवाह स्त्री साठी नक्कीच महत्वाचा आहे. मात्र पुरुषांच्या बाबतीत हे आढळत नाही.

विधवा आणि विधूर पुरुषांतही हेच दिसते. विधवेला अंगावरील सर्वच अलंकार उतरवावे लागतात. इतकेच नव्हे तर आपले जीवनातील रंग ही बाजुला ठेवावे लागतात. पण पुरुषाला मात्र कशाचीच बंदी नाही. स्त्री-पुरुष सारखेच आहेत तर त्यांच्यात एवढे भेद का आणि याचे नियम दोघांना भिन्न का स्त्रीला बरेच काही त्यागावे लागतात आणि पुरुष मात्र बंधनहीन आहे. समाजात परंपरागत धारणामुळे पुरुषी वर्चस्वाची मानसिकतेचा परिपोष होतोच पण त्यातून स्त्री बददल पुरुषांच्या ठायी असूया निर्माण झाली आहे. ही अत्यंत खेदाची गोष्ट आहे.