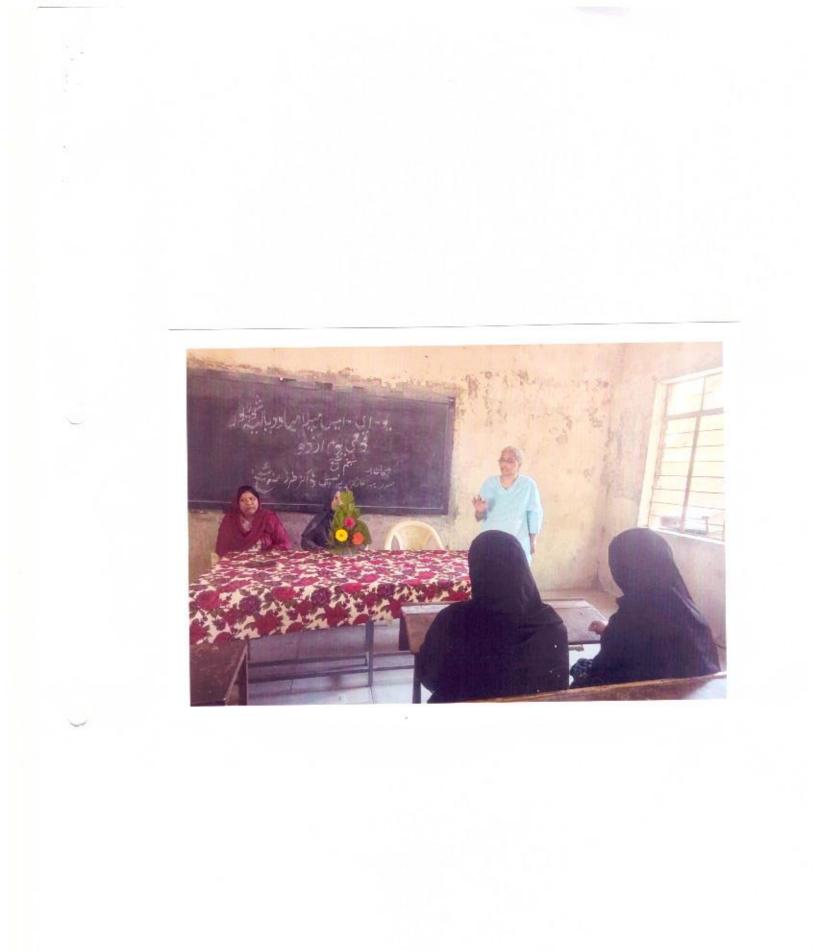

## 'स्त्री-पुरुष समानता म्हणजे काय ?' अहवाल २०१७-१८

यु.ई.एस. महिला महाविद्यालयाच्या वतीने दिनांक ३०-१२-२०१७ रोजी स्त्री-पुरुष समानता म्हणजे काय ? या विषयावर ॲड. जुलेखा शेख यांचे व्याख्यान ठेवण्यत आले त्यांनी आपल्या भाषणात म्हंटले की स्त्री आर्थिकदृष्टया परावलंबी असते शिक्षणापासून वंचित राहते. सत्तेत किंवा अधिकारामध्ये तिला वाटा नसतो. चुल आणि मुल हया संकल्पनेत तिला जखडून टाकले आहेत. शिक्षण मिळून ती आर्थिक दृष्टिया स्वावलंबी होऊन तिला सत्तेत किंवा अधिकारामध्ये वाव मिळायला हवा ही स्त्री मुक्ति आणि त्यासाठी सर्व पातळीवर समान संधी मिळणे म्हणजेच शिक्षण, करिअर, सत्तेत (अधिकारात) वाटा हया मध्ये स्त्री-पुरुष असा लिंग भेद न होता समान संधी मिळणे म्हणजे स्त्री-पुरुष समानता.

बहुतांशी पुरुषांना निर्णय घेताना मी किती 'शहाणा' हे दाखवून दयाचे असते पण स्त्रीच्या कर्तृत्वावरही त्यंनी विश्वास दाखविला पाहिजे. पृथ्वीवरील सगळया देशांमध्ये सर्व समाजांतील पुरुषासाठी मिस्टर हे एकच संबोधन आहे. स्त्रियांचा बाबतीत अविवाहित स्त्रियां आपल्या नावापुढे 'मिस' आणि विवाहित स्त्रियां आपल्या नावापुढे 'मिसेस' या शब्दाचा प्रयोग करतात. मिस्टर संबोधनाने विवाहित आणि अविवाहित पुरुष ओळखता येत नाही त्या उलट मात्र 'मिस' आणि 'मिसेस' यात

कोण विवाहित आहे आणि कोण अविवाहित आहे हे लगेच लक्षात येते. स्त्री विवाहित आहे की अविवाहित आहे हे तिच्या नावातच समावले आहे. विवाह स्त्री साठी नक्कीच महत्वाचा आहे. मात्र पुरुषांच्या बाबतीत हे आढळत नाही.

विधवा आणि विधूर पुरुषांतही हेच दिसते. विधवेला अंगावरील सर्वच अलंकार उतरवावे लागतात. इतकेच नव्हे तर आपले जीवनातील रंग ही बाजुला ठेवावे लागतात. पण पुरुषाला मात्र कशाचीच बंदी नाही. स्त्री-पुरुष सारखेच आहेत तर त्यांच्यात एवढे भेद का आणि याचे नियम दोघांना भिन्न का स्त्रीला बरेच काही त्यागावे लागतात आणि पुरुष मात्र बंधनहीन आहे. समाजात परंपरागत धारणामुळे पुरुषी वर्चस्वाची मानसिकतेचा परिपोष होतोच पण त्यातून स्त्री बददल पुरुषांच्या ठायी असूया निर्माण झाली आहे. ही अत्यंत खेदाची गोष्ट आहे.