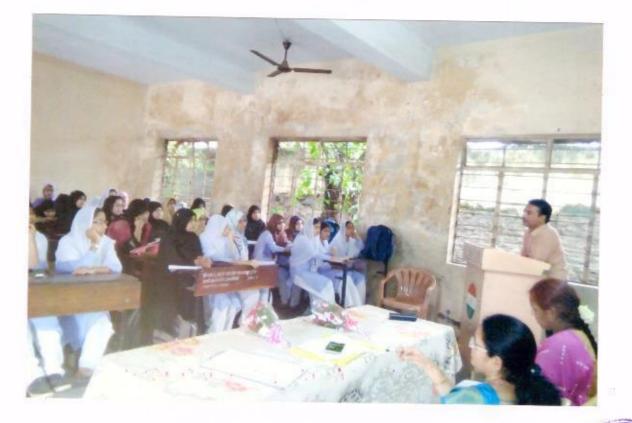

प्रमुख पारुन्यांचा सन्ठार क \_ पाः जमादार् डॉ. मिर्जी व डॉ. चिंदे मॅडम्.

सोलापूर, दि.२४- लोकांच्या कार्यक्रमास हिंदी विभाग प्रमुख हृदयाचा ठाव घेणारी हिंदी ही भाषा प्रा. रुकसाना जमादार यांच्यासह असून या भाषेमध्ये प्रत्येक भाषेला महाविद्यालयातील सामावून घेण्याची क्षमता असल्याचे प्रतिपादन नळदर्ग येथील कला; विज्ञान व वाणिज्ये महाविद्यालयाचे प्रा. डॉ. हाशम बेग मिर्झा यांनी केले.

यंचार

यूईएस महिला महाविद्यालयात हिंदी दिनानिमित्त आयोजित कार्यक्रमात प्रमुख पाइणे म्हणून प्रा. डॉ. मिर्झा बोलत होते. या कार्यक्रमाच्या अध्यक्षस्थानी प्रा. डॉ. जे. एस. शिंदे या होत्या. डॉ. मिर्झा पुढे म्हणाले, व्यवहार कुशलतेसाठी आपल्या मातृभाषेवर पगडा आणि प्रभुत्व असणे गरजेचे असून आज आंतरराष्ट्रीय स्तरावर देखील हिंदी भाषेचे महत्त्व वाढले आहे. या

## Felicitation of the Guest on the Occasion of National Hindi Day











# Hindi Day **Daily Janmat**



# क्षमता ' हिंदीत' आहे : डॉ. हाशम बेग मिर्जा

सोलापूर,दि. २१ (प्रतिनिधी) य.ई.एस.महिला महाविद्यालयात हिंन्दी दिनाचे आयोजन करण्यात आले होते. यावेळी प्रमुख पाहणे डॉ. हाशम बेग मिर्जा (कला, विज्ञान एव वाणिज्य महाविद्यालय, नळद्र्ग) होते, तर अध्यक्षस्थानी डॉ. शिंदे जे. एस. होत्या.

प्रमुख वक्त्यांनी आपल्या भाषणात त्रिसूची योजना म्हणजे काय ? त्यानंतर व्दिभाषा मध्ये कोणत्या भाषा मोडतात ? विदेशात ही हिंदीचे मूल्य किती वाढलेले आहे. ते विविध उदाहरणांनी स्पष्ट केले. आंतरराष्ट्रीय भाषा प्रत्येकाला येणे चांगली गोष्ट आहे परंतु त्यासाठी राष्ट्रीय भाषेचा तिरस्कार करता कामा नये.

सर्वात महत्वाची गोष्ट म्हणजे पत्र, अन्वादक, प्रपरीडर,

मातृभाषेवर आपला पगडा असणे, आपले प्रभूत्व असणे गरजेचे आहे.

हिंदी भाषेत अन्य भाषांना सामावून चेण्याची शक्ति आहे. त्यामुळेच हिंदीचा दिवसेंदिव