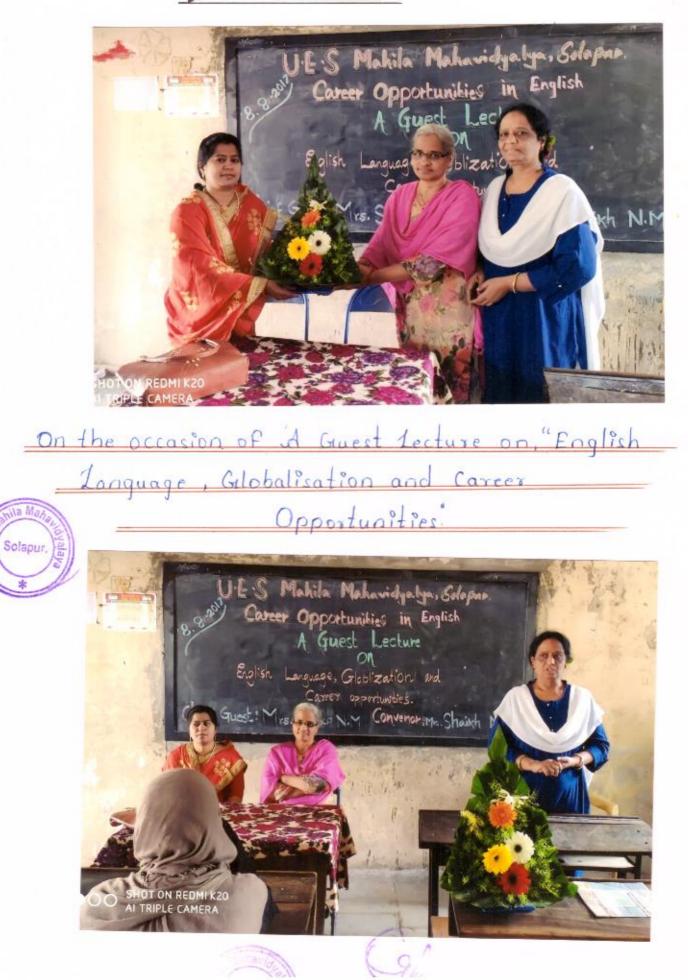

Dr.Farzana M.Shaikh

In- Charge Principal

uesmm@yahoo.com

Ph..No. 0217-2624433

Ref.No. UES/2017-18 60 5893(A)

Date : 01-08-2017

To,

Mrs. Shaikh Nasreen Mahemood Sab Lecturer of Mathematics Mohammed Yunus Model High School And Junior College, Solapur.

Sub:- Regarding the invitation, as a Chief Guest for the guest lecture to be held on 8 August 2017.

Respected Madam,

It gives us a great pleasure in inviting you for the guest lecture on the topic "English Language, Globalization and Career Opportunities". Under English Literary Association . We will be highly obliged if you spare your valuable time and remain present on this day at <u>9:45 a.m.</u>

Thanking you.

U.E.S. Mahilu ...lahavidyalaya Solanur

Yours Faithfully,

Guest Lecture on Career Opportunities in English

08-08-2017



Guest Lecture on Career Opportunities in English

1

08-08-2017







# Guest Lecture on Career Opportunities in English

08-08-2014







1000-

## U.E.S. MAHILA MAHAVIDYALA, SOLAPUR.

# Report of a Guest Lecture on

# <u>"English Language, Globalization, and Career</u> <u>Opportunities"</u>

8-8-2017

The English Literary Association organized the Guest Lecture on "English Language, Globalization, and Career Opportunities" on 8<sup>th</sup> August 2017. Mrs. Shaikh N.M. the lecturer of Mathematics was Invited as a Chief Guest for this program.

She spoke eloquently on this subject with various examples, indicating the importance and place of English Language not only in the curriculum but in every sphere of life and reminded Nehru's statement that English Language, "a window to the w