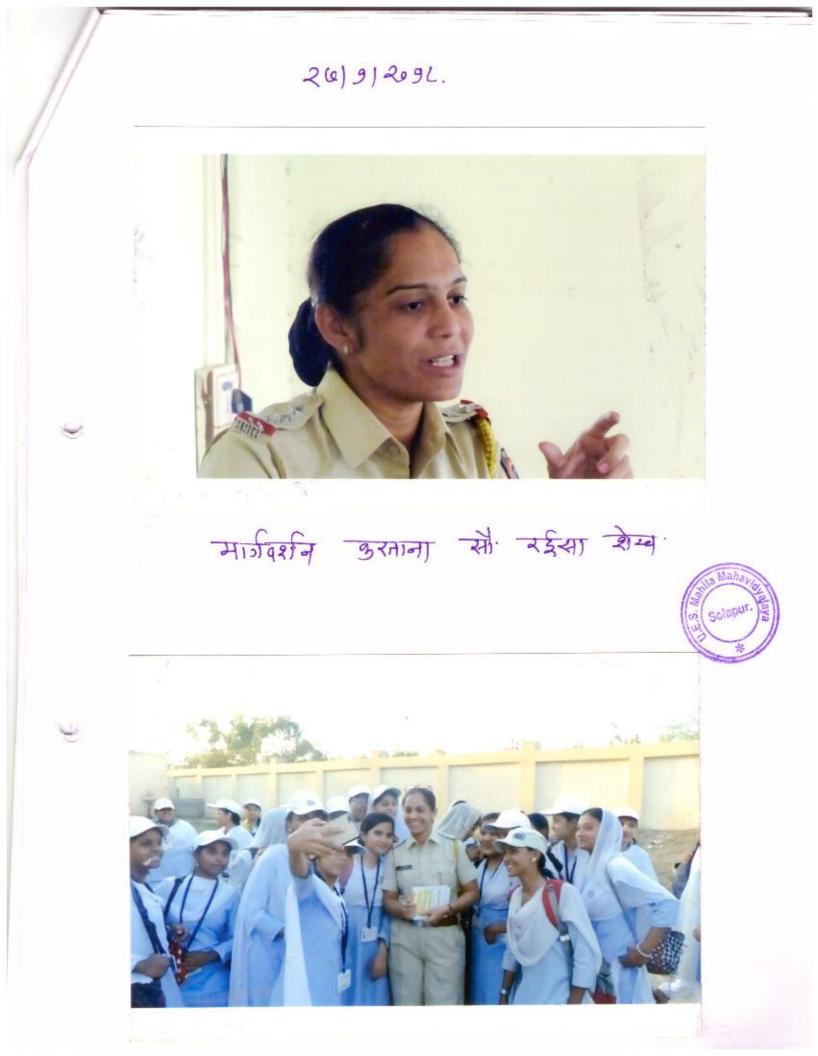

### अहवाल 'महिला करिअर'

दि. २७-०१-२०१७ रोजी यु:ई. एस. महिला महाविद्यालयात महिला सक्षमीकरण अंतर्गत 'महिला व करिअर' या विषयावर व्याख्यान आयोजित करण्यात आले होते. यावेळी प्रमुख वक्ता म्हणून सौ. रईसा शेख (पी. एस. आय. एमआयडीसी, सोलापूर) होत्या.

सौ. रईसा शेख यांनी आजच्या स्पर्धात्मक युगामध्ये स्त्री व पुरुष या मध्ये कुठलाही फरक नाही तर या युगात प्रत्येक क्षेत्रात स्त्री-पुरुष समान आहेत. स्त्री ही कुठल्याही बाबतीत पुरुषांच्या मागे नाहीत तर एका दृष्टिने ते स्त्रियांच्या पुढेच आहेत.