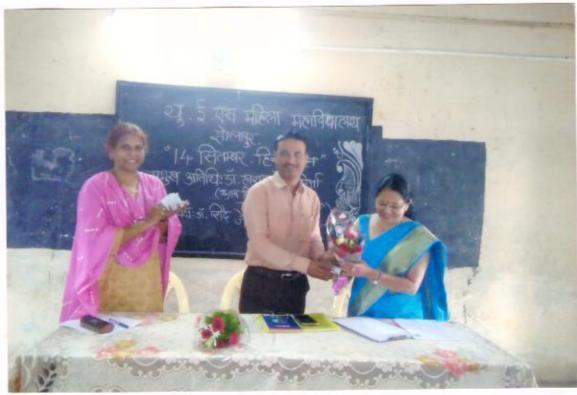

### सूचना

दिनांक : २७-१२-२०१७

सर्व अधिव्याख्यातांना व विद्यार्थिनींना कळविण्यात येते की दिनांक ३०-१२-२०१७ रोजी सकाळी १०.०० वाजता 'स्त्री-पुरुष समानता म्हणजे काय ?' या विषयावर व्याख्यान ठेवण्यात आलेला आहे. तरी सर्वांनी वेळेवर उपस्थित रहावे.

प्रति, सौ. जुलेखा शेख ॲडव्होकेट सोलापूर.

महोदया,

आमच्या महाविद्यालयाच्या विद्यार्थिनीसाठी दिनांक ३०-१२-२०१७ रोजी सकळी १०.३० वाजता 'स्त्री-पुरुष समानता म्हणेजे काय ?' या विषयावर व्याख्यानचे आयोजन करण्यात आले आहे . आणि वक्ते म्हणून आपली नियुक्ती करण्यात आली आहे. सदर कार्यक्रमामध्ये आपण उपस्थित राहून विद्यार्थिनींना मार्गदर्शन करावे हि विनंती.

आपला विश्वासू

प्रभारी प्राचार्य यु. ई. एस. महिला महाविद्यालय, सोलापूर.

NAAC Co-Ordinator 1. 3. Mohin Mahava Sec. di

MAHILA MAHAVIDYALAYA, 141-A SIDDHESHWAR PETH, SOLAPUR-413001

Tel No : 0217-2624433 Fax No:0217-2624433 E-mail <u>uesmm@yahoo.com</u> www.uesmahilamahavidyalaya.org

## 'स्त्री-पुरुष समानता म्हणजे काय ?' अहवाल २०१७-१८

यु.ई.एस. महिला महाविद्यालयाच्या वतीने दिनांक ३०-१२-२०१७ रोजी स्त्री-पुरुष समानता म्हणजे काय ? या विषयावर ॲड. जुलेखा शेख यांचे व्याख्यान ठेवण्यत आले त्यांनी आपल्या भाषणात म्हंटले की स्त्री आर्थिकदृष्टया परावलंबी असते शिक्षणापासून वंचित राहते. सत्तेत किंवा अधिकारामध्ये तिला वाटा नसतो. चुल आणि मुल हया संकल्पनेत तिला जखडून टाकले आहेत. शिक्षण मिळून ती आर्थिक दृष्टिया स्वावलंबी होऊन तिला सत्तेत किंवा अधिकारामध्ये वाव मिळायला हवा ही स्त्री मुक्ति आणि त्यासाठी सर्व पातळीवर समान संधी मिळणे म्हणजेच शिक्षण, करिअर, सत्तेत (अधिकारात) वाटा हया मध्ये स्त्री-पुरुष असा लिंग भेद न होता समान संधी मिळणे म्हणजे स्त्री-पुरुष समानता.