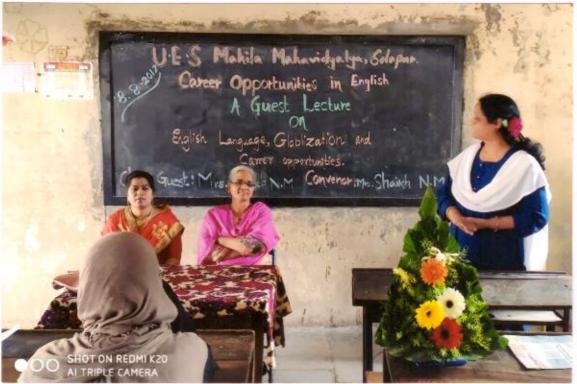

- 01-1

यु. ई. एस. महिला महाविद्यालय, सोलापूर.

कार्यक्रम पत्रिका

2909-09905

'महिला व करिअर'

दिनांक २७-०१-२०१८

प्रस्तावना व सुत्रसंचालन - कु. मिस्बाह पुणेकर

प्रार्थना . - कु. सबा कारीगर प्रमुख पाहुण्यांचा परिचय - कु. सुमैय्या जमादार प्रमुख पाहुणे - सौ. रईसा शेख

(पी. एस. आय. एमआयडीसी)

आभार . मार्गदर्शक कु. तौसिया शेख . प्रा.जमादार आर.एल.

U.E.S. Mahila Mahavidyalaya Selapur.

### अहवाल 'महिला करिअर'

दि. २७-०१-२०१७ रोजी यु:ई. एस. महिला महाविद्यालयात महिला सक्षमीकरण अंतर्गत 'महिला व करिअर' या विषयावर व्याख्यान आयोजित करण्यात आले होते. यावेळी प्रमुख वक्ता म्हणून सौ. रईसा शेख (पी. एस. आय. एमआयडीसी, सोलापूर) होत्या.

सौ. रईसा शेख यांनी आजच्या स्पर्धात्मक युगामध्ये स्त्री व पुरुष या मध्ये कुठलाही फरक नाही तर या युगात प्रत्येक क्षेत्रात स्त्री-पुरुष समान आहेत. स्त्री ही कुठल्याही बाबतीत पुरुषांच्या मागे नाहीत तर एका दृष्टिने ते स्त्रियांच्या पुढेच आहेत.

स्त्री-पुरुष समानता ही आजची गरज तर आहेच परंतू कुठल्याही धर्मामध्ये स्त्रियांना दूय्यम स्थान नाही तर समानतेचाच दर्जा आहे. परंतू पुरुषसत्ताक समाजामध्ये स्त्री ला नेहमी दुय्यम स्थानावरच ठेवण्यात आले आहे. परंतू असा विचार मनात आणणे सुध्दा गैर आहे. स्त्री-पुरुष समानतेची वागणूक ही फक्त शाळेत व कॉलेजमध्येच करायची असे नाही तर त्याची सुरुवात ही आपल्या घरांपासूनच और घरच्यांशीच केली पाहिजे.

उंदा. आज प्रत्येक क्षेत्रात म्हणजेच सामाजिक, राजकीय आणि नोकरीच्या संदर्भात ही स्त्री पुरुषांच्या खांद्याला खांदा देऊन प्रगतीच्या दिशेने वाटचाल करीत आहे.

या कार्यक्रमाच्या अध्यक्षस्थानी प्रा.नायब झेड.ए. होत्या. या कार्यक्रमाचे सूत्रसंचालन कु.मिस्बाह पुणेकर ने केले. ईशस्तवन सबा कारीगर ने केले. प्रमुख पाहुण्यांचा परिचय सुमैय्या जमादार ने केले. तर आभार प्रदर्शन कु.तौसिया शेख ने केले व हा कार्यक्रम यशस्वी होण्यासाठी प्रा.जमादार आर.एल. यांचे बहुमोल योगदान लाभले.