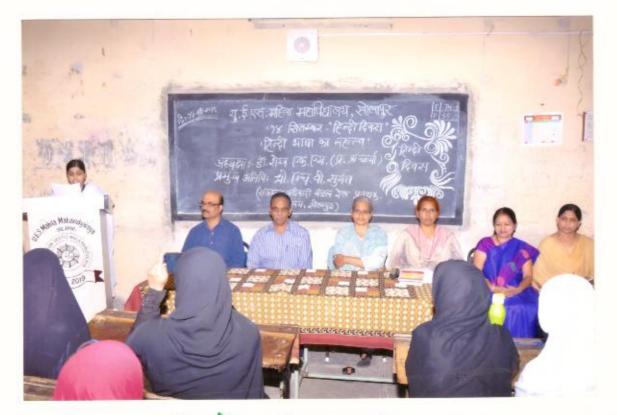

के लिए प्रोत्साहित करना। विभिन्न कार्यक्रमों का संचालन करना ।

06. प्रकाशन कार्य:- मंडल की राजभाषा डायरी,वार्षिक राजभाषा गृह पत्रिका "सोलापुर दर्पण" और त्रैमासिक ई-सूचना पत्र "सोलापुर संदेश" का नियमित रूप से प्रकाशन करना ।

"14 सितम्बर हिन्दी दिन्स"

National Hindi Day Daily Sanchar



युईएस महाविद्यालय यूईएस महिला महाविद्यालयात हिंदी दिन साजरा करण्यात आला. अध्यक्षस्थानी प्रभारी प्राचार्या डॉ. फरजाना शेख होत्या. हिंदी भाषेवर प्रभुत्व मिळ तर यूपीएससी, एमपीएससी यासारख्या परीक्षा देता येतात. मातुभाषे बरोबरच हिंदीकडे बघण्याचा दृष्टिकोन बदलला पाहिजे, असे मत मंडल रेल प्रबंधक कार्यालयातील राजभाषा अधिकारी डॉ. एच.व्ही. सुमंत यांनी मांडले. कार्यक्रमास मुस्ताक शेख, डॉ. नायब जैनब, डॉ. मैमना शेख, डॉ. जयश्री शिंदे, प्रा. रूकसाना जमादार, सना बागवान आदी उपस्थित होते.

स्त्र संनगलन जरती हुई तरमीना जादरी.



व्यासपीट पर त्री. शेख त्री एन. वी सुमंत. (उम्हन आति)

संपादक : महादेव नरोटे – मो.९४२३३४२९७० सोलापूर, उस्मानाबाद, कोल्हापूर, सांगली, सातारा, बेळगांव

शुक्रवार २० सप्टेंबर २०१९

सवसामान्यार

एकसूत्र में पिरोनेवाली भाषा 'हिंदी' : एच.वी.सुमंत



"हिंदी झाँजा का महत्त्व"- 14 सितम्बर 2019"

सोलापूर,दि. १९ (प्रतिनिधी) यु.ई.एस महिला महाविद्यालयात १४ सप्टेंबर – हिंदी दिवस उत्स– ाहात पार पडला. यावेळी प्रमुख पाहुणे श्री.एच.वी.सुमंत (राजभाषा अधिकारी, मंडल रेल प्रबंधक कार्यालय, सोलापूर) होते. व अध्यक्षस्थानी प्र.प्राचार्य डॉ. शेख फरजाना होत्या.

kjanmat@gmail.com

प्रमुख पाहुण्यांनी हिंदी दिना-चे औचित्य साधून हिंदी भाषेचा विस्तार आज विस्तृत झालेला आहे. हिंदी विषयी लोंकामघये जागृती नसल्याकारणाने इंग्रजीवरच भर दिला जातो. परंतु हिंदी विषयावर ही आपण जर प्रमुत्व मिळविले तर हिंदी माध्यमातून ही यूपीएससी, एम