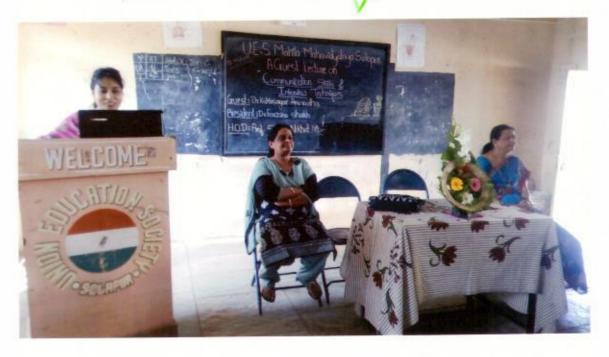

Dr.Farzana M.Shaikh

Ph..No. 0217-2624433

In- Charge Principal

Date :- 10-02-2018

uesmm@yahoo.com

To, Kshrisagar Anuradha Devidas Associate Professor Vasundhara College, Solapur.

Ref.No. UES/2017-18/60/ 7020 B

Sub :- Regarding the invitation for a Guest Lecture.

Respected Madam,

It gives great pleasure in inviting you as a Chief Guest for the Guest Lecture under English Literary Association in our College, to be held on 12<sup>th</sup> of February 2018. We will be highly obliged, if you remain present on this day at 9.00 a.m.

Topic of Discussion. "Communication Skills & Interview Techniques".

Thanking you.

Yours Faithfully

In-Charge Principal I/c. Principal U. E. S. Mahila Mahavidyalaya, Solapur.

# <u>Gruest</u> <u>Lecture</u>. On Communication skill & Interview Techniques.







UNION EDUCATION SOCIETYS

MAHILA MAHAVIDYALAYA

# १४१ SIDDHESHWAR PETH, SOLAPUR

Ph..No. 0280-2528833

uesmm@yahoo.com

Ref No : UES/2017-18/60/ 7021 B

Date : 12/02/2018

To, Kshirsagar Anuradha Devidas, Associate Professor, Vasundhara College, Solapur.

Sub :- Letter of Appreciation.

Respected Madam,

We greatly appreciate the efforts taken by you for updating our students intellectually. Hoping that you may extend the same co-operation in future.

Thanking You.

Yours Faithfully,

In charge Principal

PRINCIPAL U.E.S. Mahila Mahavidyalaya Solapur

# REPORT OF THE WEBINAR HELD ON 12th FEB,2018

The English Department of U.E.S Mahila Mahavidyalaya, Solapur under English Literary Association has organized a Guest Lecture on 12<sup>th</sup> 444 2018 on the Topic "Communication Skills