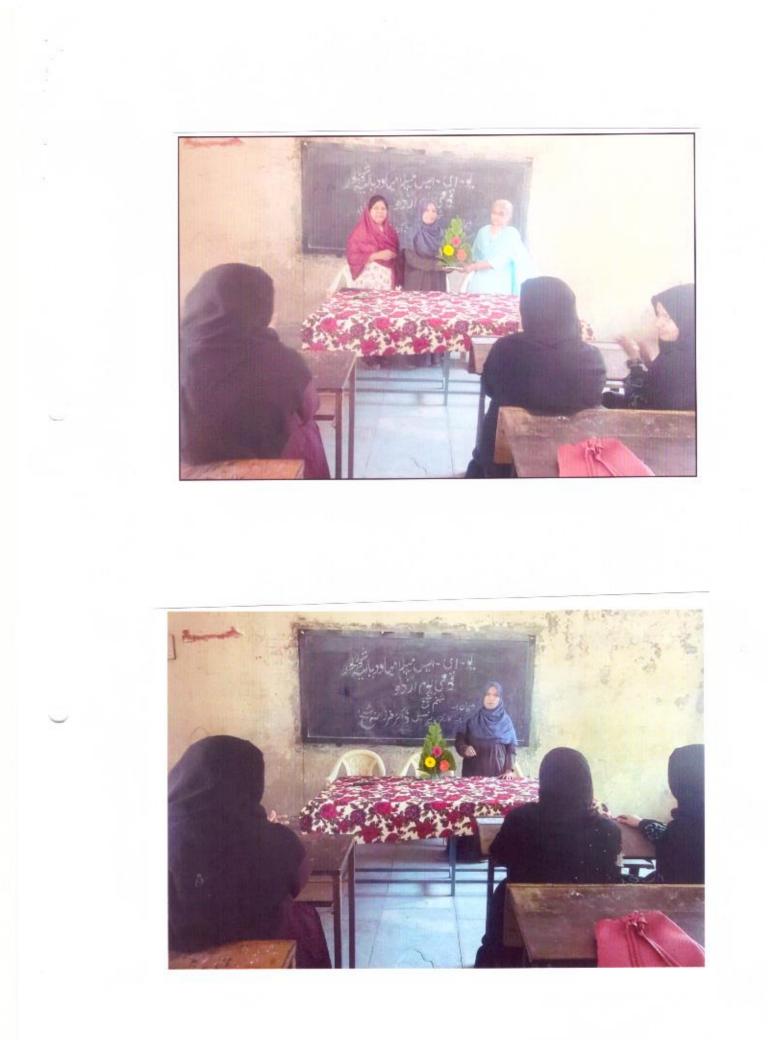

## 'स्त्री-पुरुष समानता म्हणजे काय ?' अहवाल २०१७-१८

यु.ई.एस. महिला महाविद्यालयाच्या वतीने दिनांक ३०-१२-२०१७ रोजी स्त्री-पुरुष समानता म्हणजे काय ? या विषयावर ॲड. जुलेखा शेख यांचे व्याख्यान ठेवण्यत आले त्यांनी आपल्या भाषणात म्हंटले की स्त्री आर्थिकदृष्टया परावलंबी असते शिक्षणापासून वंचित राहते. सत्तेत किंवा अधिकारामध्ये तिला वाटा नसतो. चुल आणि मुल हया संकल्पनेत तिला जखडून टाकले आहेत. शिक्षण मिळून ती आर्थिक दृष्टिया स्वावलंबी होऊन तिला सत्तेत किंवा अधिकारामध्ये वाव मिळायला हवा ही स्त्री मुक्ति आणि त्यासाठी सर्व पातळीवर समान संधी मिळणे म्हणजेच शिक्षण, करिअर, सत्तेत (अधिकारात) वाटा हया मध्ये स्त्री-पुरुष असा लिंग भेद न होता समान संधी मिळणे म्हणजे स्त्री-पुरुष समानता.

बहुतांशी पुरुषांना निर्णय घेताना मी किती 'शहाणा' हे दाखवून दयाचे असते पण स्त्रीच्या कर्तृत्वावरही त्यंनी विश्वास दाखविला पाहिजे. पृथ्वीवरील सगळया देशांमध्ये सर्व समाजांतील पुरुषासाठी मिस्टर हे एकच संबोधन आहे. स्त्रियांचा बाबतीत अविवाहित स्त्रियां आपल्या नावापुढे 'मिस' आणि विवाहित स्त्रियां आपल्या नावापुढे 'मिसेस' या शब्दाचा प्रयोग करतात. मिस्टर संबोधनाने विवाहित आणि अविवाहित पुरुष ओळखता येत नाही त्या उलट मात्र 'मिस' आणि 'मिसेस' यात

कोण विवाहित आहे आणि कोण अविवाहित आहे हे लगेच लक्षात येते. स्त्री विवाहित आहे की अविवाहित आहे हे तिच्या नावातच समावले आहे. विवाह स्त्री साठी नक्कीच महत्वाचा आहे. मात्र पुरुषांच्या बाबतीत हे आढळत नाही.

विधवा आणि विधूर पुरुषांतही हेच दिसते. विधवेला अंगावरील सर्वच अलंकार उतरवावे लागतात. इतकेच नव्हे तर आपले जीवनातील रंग ही बाजुला ठेवावे लागतात. पण पुरुषाला मात्र कशाचीच बंदी नाही. स्त्री-पुरुष सारखेच आहेत तर त्यांच्यात एवढे भेद का आणि याचे नियम दोघांना भिन्न का स्त्रीला बरेच काही त्यागावे लागतात आणि पुरुष मात्र बंधनहीन आहे. समाजात परंपरागत धारणामुळे पुरुषी वर्चस्वाची मानसिकतेचा परिपोष होतोच पण त्यातून स्त्री बददल पुरुषांच्या ठायी असूया निर्माण झाली आहे. ही अत्यंत खेदाची गोष्ट आहे.