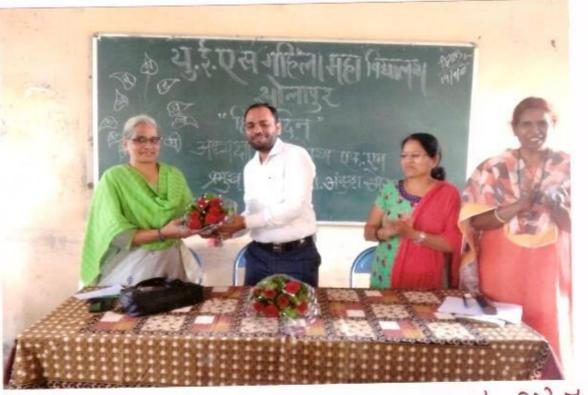

-------|
| uesmm@yahoo.com                       | PhNo. ০२१७-२६२४४३३ |
| Ref No: (288/2018-19/60/9025          | Date: 15-09. 2018  |
| प्रति,                                |                    |
| मा. डॉ. गाढवे रमेश अंकुश              |                    |
| सोलापूर विद्यापीठ,                    |                    |
| सोलापूर 1                             |                    |

विषय :- 'हिन्दी दिन' के संदर्भ में ा

मा महोदय,

आपसे उपर्युक्त विषय के अनुसार सविनय निवेदन किया जाता है कि हमारे महाविद्यालय में दि.१९/९/२०१८ को सुबह ठीक ९.३० बजे 'हिन्दी दिन' का आयोजन किया गया है ा इस अवसर पर आप उपस्थित रहकर 'हिन्दी भाषा का महत्व' इस विषय पर हमारे छात्राओं का मार्गदर्शन कोजिए और हमारे कार्यक्रम की शोभा बढाइए ा

धन्यवाद.

प्रभारी प्राचार्य यु. ई. एस. महिला महाविद्यालय, सोलापूर.

peceived





व शिरीचे या. जभावारु व उाँ नशेदे मंडम्



# टगत्राको का माठरिइनि करनी हरे. प्रायाचा







### National Hindi Day



# रोजगाराची क्षमता हिंदीत उपलब्ध - डॉ. गाढवे

सोलापूर,दि. २६ (प्रतिनिधी) यु.ई.एस.महिला महाविद्यालयात हिंदी दिन साजरा करण्यात आला. यावेळी प्रमुख पाहणे डॉ.गाटवे रमेश जाधव (सोलापूर विदयापीठ सोलापूर) होते. व अध्यक्षस्थानी प्रभारी प्राचार्य डॉ. एफ. एम शेख होत्या.

प्रमुख पाहण्यानी हिंदी दिनाचे महत्व स्पष्ट केले. आज हिंदीचे क्षेत्र विस्तत बनत चालले आहे. तसेच रोजगारभिमुख संधी ही हिंदीत आहे. कोणकोणत्या क्षेत्रांत रोजगार)मिळ् शकतो ते क्षेत्र व त्याक्षेत्रात करण्यात येणाऱ्या कार्याची माहिती दिली. तसेच समाजा बद्दल आपल्या मनात सेवाभाव उपजणे ही गरजेचे आहे.

आपले योगदान हे फक्त कटंबापर्यतच मयदित नसून समाजासाठी देशासाठी हि कशा प्रकारे योग्य ठरेल हे आपण स्वतः तपासून पाहिले पाहिजे. यशाची प