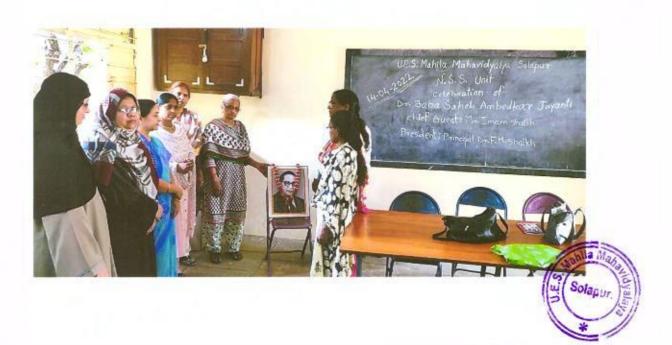

हुण्यांच्या व प्र.प्राचार्यांच्या हस्ते डॉ .बाबासाहेब आंबेडकर यांच्या प्रतिमेस पुष्पहार अर्पण करण्यात आले. तसेच त्यांनी डॉ.आंबेडकर यांचा जीवनकार्याचा परिचय, त्यांची दलितां विषयी तळमळ, त्यांचे पुरोगामी विचार, शिक्षण विषयक त्यांचा दृष्टीकोण, शिक्षण घेताना घेतलेले परिश्रम, त्यांचा आत्मविश्वास, दूरदर्शीपणा इत्यादि विषयी सविस्तर माहिती दिली. कार्यक्रमाचे प्रास्ताविक कार्यक्रम अधिकारी डॉ.नायब झेड.ए. यांनी केले. प्रास्ताविकेमध्ये त्यांनी डॉ.बाबासाहेब आंबेडकरचे शिक्षण व समाजिक कार्याची माहिती दिली. कार्यक्रमाच्या अध्यक्षस्थानी महाविद्यालयाच्या प्र.प्राचार्या डॉ.एफ.एम.शेख होत्या. कार्यक्रमासाठी सर्व प्राध्यपक वर्ग व विद्यार्थिनी उपस्थित होत्या.

राष्ट्रीय सेवा योजना ५.ई.एस.महिला महाविद्यालय

सोलापर.



THEFT यु. ई. एस. महिला महाविद्यालय. सोलापूर. \_

Ordinator U.E.S. Mahila Mahavidyalaya Solapur.



इं अावासारेव आंबेडकर लयंती निमित्त डॉ वावासारेव भ<del>यंती</del> यांच्या प्रतिमिस पुष्पर्धा अर्पण करताका प्राचार्वी व प्राध्यापद वर्ग



### सूचना

दिनांक :- ०७/०३/२०२२

सर्व अधिव्याख्यातांना व विद्यार्थीनींना सूचित करण्यात येते कि राष्ट्रीय सेवा योजना विभागाच्या वतीने जागतिक महिला दिन ०८/०३/२०२२ रोजी सकाळी १०.०० वाजता महाविद्यालयामध्ये साजरा करण्यात येणार आहे. या निमित्ताने कु.सिमरन यासीन सय्यद चे सत्कार करण्यात येणार आहे. तरी सर्वांनी वेळेवर रुम.नं.३ मध्ये उपस्थित रहावे

प्रभॉरी प्राचार्य यु. ई. एस. महिला महाविद्यालय, सोलापूर.



एन. एस. एस. विभाग

UNION EDUCATION SOCIETY'S MAHILA MAHAVIDYALAYA, 141-A SIDDHESHWAR PETH, SOLAPUR-413001



Tel No : 0217-2624433 Fax No:0217-2624433 I/C Prin. : Mrs.Dr.F.M.Shaikh E-mail <u>uesmm@yahoo.com</u> www.uesmahilamahavidyalaya.org Ref No.UES/2021-22