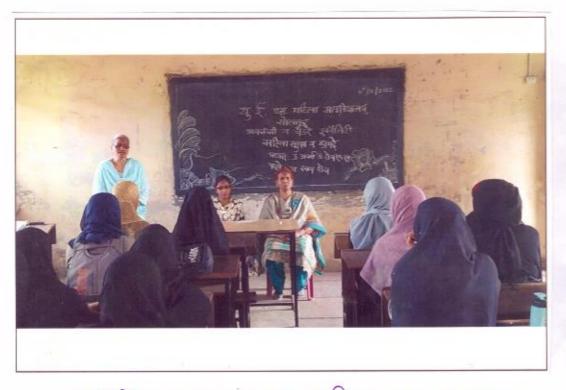

होते. यासाठी त्यांनी महाविद्यालयीन विद्यार्थिनी व काम करणाऱ्या महिलांवर कशा पध्दतीने अश्लील वाक्य, अश्लील वर्तन पुरूषवर्ग करीत असताना त्या विरुध्द बोलणे गरजेचे आहे. तेव्हाच समाजात होणाऱ्या दुष्प्रवृत्तीला आळा बसेल.

या कार्यक्रमाचे सूत्रसंचालन व मनोगत आयसीसी व जेंडर इक्वेलिटी समितीचे समन्वयक प्रा.जमादार रूकसाना एल ने केले. ईशस्तवन कु इरमनाज बागवान ने केले. प्र.प्राचार्या डॉ.शेख एफ.एम. यांनी ही विद्यार्थिनींनी आपल्यावर घडलेले वाईट प्रसंग घरच्यांशी न लपविता त्यांना विश्व-ासात घेऊन सांगणे गरजेचे आहे असे स्पष्ट केले.

या कार्यक्रमाला बहुसंख्य विद्यार्थिनी उपस्थित होत्या. शेवटी आभार प्रदर्शन प्रा.रईसा पठाण यांनी व्यक्त केले.

171512022.

आयसी मी व जेंडर इक्वालिही "महिला स्मुरक्षा व छायेद"



È

C



# 25. इ. रूस. महिला महाविद्यालयान



विद्यार्थनीना मार्गदर्शन छरताना अध्यक्षा प्र. प्राचात्रा



जा रोख एफ एम जा रहेसा पठान व जा राज्यसाना

जभाषार.



A



सोलापूर,दि. २५ (प्रतिनिधी) यु.ई.एस.महिला महाविद्यालयात दि.१७ मे २०२२ रोजी 'आयसीसी व जेंडर इक्वॉलिटी' समिती अंतर्गत महिला सुरक्षा व कायदे या विषयावर व्याख्यान आयोजित करण्यात आला होता.

या कार्यक्रमाला प्रमुख पाहुणे प्रा.शेख इमाम बी.(यु.ई.एस.महिला महाविद्यालय, सोलापूर) होते. तर अध्यक्षरणानी प्र.प्राचार्या डॉ शेख फरजाना (म. होत्या. या व्याख्यानात त्यांनी विद्यार्थिनींना मार्गदर्शन करताना ३६६, ३५४, ९९० कल्मा नुसार आपण गुन्हे दाखल करू शकतो. विद्यार्थिनी या आपल्यावेर होणाऱ्या अन्याया विरुध्द आ-वाज उठवित नाहीत. कारण त्यांना

पारकार समाजावा माता असत प परची मंडळी ही अशा कामाला प्रोत्साहन देत नाहीत. प्रकरणे दाबली जातात व त्याचेच रूपांतर नंतर मोठवा गुन्हयात होते यासाठी त्यांनी मह्यविद्यालयीन विद्यार्थिनी व काम करणाऱ्या महिलांवर कशा पध्दर्तन