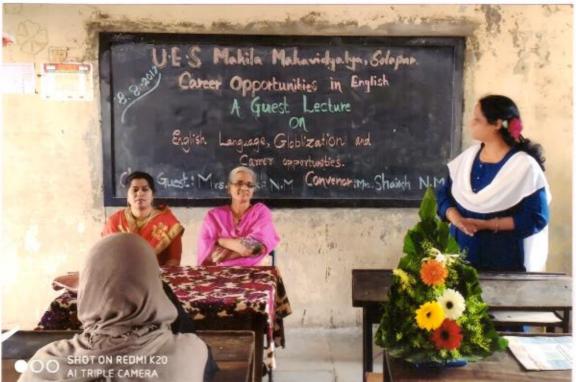

- 01-1

यु. ई. एस. महिला महाविद्यालय, सोलापूर.

कार्यक्रम पत्रिका

2909-09905

'महिला व करिअर'

दिनांक २७-०१-२०१८

प्रस्तावना व सुत्रसंचालन - कु. मिस्बाह पुणेकर

प्रार्थना . - कु. सबा कारीगर प्रमुख पाहुण्यांचा परिचय - कु. सुमैय्या जमादार प्रमुख पाहुणे - सौ. रईसा शेख

(पी. एस. आय. एमआयडीसी)

आभार . मार्गदर्शक कु. तौसिया शेख . प्रा.जमादार आर.एल.

U.E.S. Mahila Mahavidyalaya Selapur.

### अहवाल 'महिला करिअर'

दि. २७-०१-२०१७ रोजी यु:ई. एस. महिला महाविद्यालयात महिला सक्षमीकरण अंतर्गत 'महिला व करिअर' या विषयावर व्याख्यान आयोजित करण्यात आले होते. यावेळी प्रमुख वक्ता म्हणून सौ. रईसा शेख (पी. एस. आय. एमआयडीसी, सोलापूर) होत्या.

सौ. रईसा शेख यांनी आजच्या स्पर्धात्मक युगामध्ये स्त्री व पुरुष या मध्ये कुठलाही फरक नाही तर या युगात प्रत्येक क्षेत्रात स्त्री-पुरुष समान आहेत. स्त्री ही कुठल्याही बाबतीत पुरुषांच्या मागे नाहीत तर एका दृष्टिने ते स्त्रियांच्या पुढेच आहेत.

स्त्री-पुरुष समानता ही आजची गरज तर आहेच परंतू कुठल्याही धर्मामध्ये स्त्रियांना दूय्यम स्थान नाही तर समानतेचाच दर्जा आहे. परंतू पुरुषसत्ताक समाजामध्ये स्त्री ला नेहमी दुय्यम स्थानावरच ठेवण्यात आले आहे. परंतू असा विचार मनात आणणे सुध्दा गैर आहे. स्त्री-पुरुष समानतेची वागणूक ही फक्त शाळेत व कॉलेजमध्येच करायची असे नाही तर त्याची सुरुवात ही आपल्या घरांपासूनच और घरच्यांशीच केली पाहिजे.

उंदा. आज प्रत्येक क्षेत्रात म्हणजेच सामाजिक, राजकीय आणि नोकरीच्या संदर्भात ही स्त्री पुरुषांच्या खांद्याला खांदा देऊन प्रगतीच्या दिशेने वाटचाल करीत आहे.

या कार्यक्रमाच्या अध्यक्षस्थानी प्रा.नायब झेड.ए. होत्या. या कार्यक्रमाचे सूत्रसंचालन कु.मिस्बाह पुणेकर ने केले. ईशस्तवन सबा कारीगर ने केले. प्रमुख पाहुण्यांचा परिचय सुमैय्या जमादार ने केले. तर आभार प्रदर्शन कु.तौसिया शेख ने केले व हा कार्यक्रम यशस्वी होण्यासाठी प्रा.जमादार आर.एल. यांचे बहुमोल योगदान लाभले.