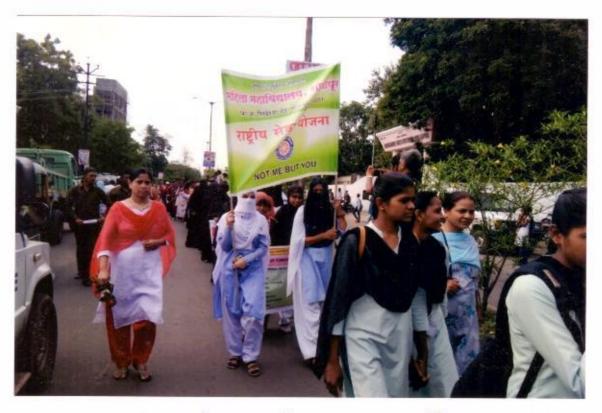

्ञान महाविद्यालयाच्या प्राचार्य डॉ.विजयकुमार उबाळे यांच्या हस्ते करण्यात आले. तर सहाय्यक पोलिस आयुक्त डॉ.दीपाली काळे अध्यक्षस्थानी होते. दिंडीची सुरुवात दयानंद कला व विज्ञान महाविद्यालयाच्या प्रांगणातून भवानी पेठ परिसरातून मार्गस्थ होऊन, समारोप फॅमिली प्लानिंग असोसिएशन ऑफ इंडिया, सोलापूर भवानी पेठ येथील कार्यालयात समारोज झाले. या दिंडीत महाविद्यालयाच्या ५० विद्यार्थीनी एन.एस.एस प्रोंग्राम ऑफिसर प्रा.नायब झेड.ए , शिपाई समीर पठाण व रहेमान बिलवाड यांनी सहभाग नोंदविला.

प्रभारी प्राचार्य

प्रभारा प्राचाय यु. ई. एस. महिला महाविद्यालय, सोलाप्र.



कारात्म आधेकार

राष्ट्रीय सेवा योजना र एस महिला महाविद्यालय मोलापश

> NAAC CO-Ordinator U.E.S. Mahila Mahavidyalaya Solapur.

## Rally on World Population Day



जाशतिक लाक्स्ट्रा दिना निमित दिंडोत अहभागी विद्याधीनी

## Students Participated in Rally



# आगानिक लोकसरेल्या दिनानिभित्त दिडीत सहमागी विद्यार्थीनी







#### ATTENDANCE SHEET

Date: <u>26/11/19</u> Project: <u>Cansbitution</u> day pledge Time: Work started at <u>8-15 am</u> Total hours worked <u>1 hours</u>

Place : UES.

Stopped at 9.15 am

| St.No | Name of the Volunteers       | Roll No. | Volunteer's<br>Signature |
|-------|------------------------------|----------|--------------------------|
| 1     | Shaikh Bushro Md. Shahid.    | 3011     | Busha                    |
| 2.    | Qureshi Astiya Bano Ameen    | 3005     | Astrigo                  |
| 3.    | Phagizday Asma taleel        | 3004     | Asma                     |
| 4.    | Farajaikas Afreen Babumiyan  | 3008     | Afato.                   |
| 5.    | Peerzade Rabila Arif         | 1085     | Rabila