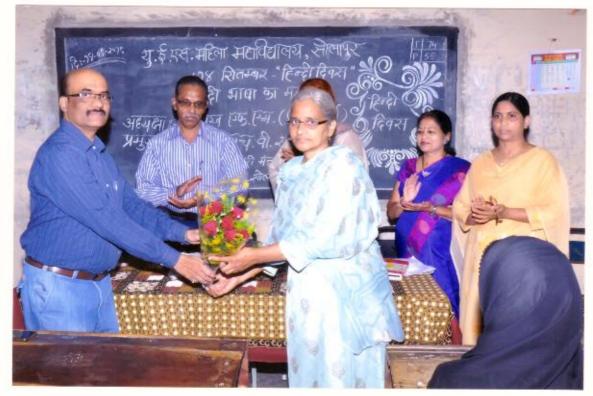

#### अहवाल २०१७-२०१८

#### 'स्त्री-पुरुष समानता : समाजप्रबोधनाची भूमिका (माध्यम)'

दि. २७-०८-२०१७ रोजी स्त्री-पुरुष समानता : 'समाज प्रबोधनाची भूमिका' (माध्यम) या विषयावर व्याख्यान देण्यासाठी श्री सतीश पन्हाळकर, दयानंद बी. एड. कॉलेज, सोलापूर यांना प्रमुख पाहूणे म्हणून आमंत्रित करण्यात आले होते. स्त्री-पुरुष समानता म्हणजेच सहजीवनात समानता याची जाणीव समाज प्रबोधनातून होण्याची गरज आहे. खर तर समाजामध्येच स्त्रीयांना दूय्यम लेखण्याची रुढी परंपराच होऊन बसली आहे. त्यामुळे समाजात स्त्री-पुरुष समानतेचे बीज रुजविण्याची गरज आहे असे नमूद केले. अध्यक्षस्थानी मा. प्राचार्य डॉ. जी. ए. शेख होते तर प्रस्ताविक डॉ. जयश्री शिंदे यांनी केले तर सूत्रसंचालन व आभार श्री अमर दीक्षित यांनी व्यक्त केले.

समन्वयक डॉ. जयश्री शिंदे

Solapur.

U. E. S. Mahila Mahavidyalaya, Solapur.

इती पुराष संमागगाः समाजयकायनानी भूमिका

2017-2018

दि 27 - 08 - 2017 कि प्राप समागता: समाज-

a Mahavidyalaya Solapur