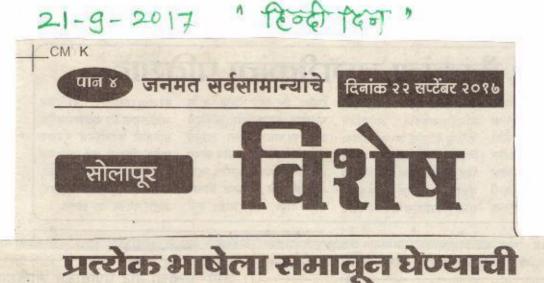

#### अहवाल २०१७-२०१८

#### 'स्त्री-पुरुष समानता : समाजप्रबोधनाची भूमिका (माध्यम)'

दि. २७-०८-२०१७ रोजी स्त्री-पुरुष समानता : 'समाज प्रबोधनाची भूमिका' (माध्यम) या विषयावर व्याख्यान देण्यासाठी श्री सतीश पन्हाळकर, दयानंद बी. एड. कॉलेज, सोलापूर यांना प्रमुख पाहूणे म्हणून आमंत्रित करण्यात आले होते. स्त्री-पुरुष समानता म्हणजेच सहजीवनात समानता याची जाणीव समाज प्रबोधनातून होण्याची गरज आहे. खर तर समाजामध्येच स्त्रीयांना दूय्यम लेखण्याची रुढी परंपराच होऊन बसली आहे. त्यामुळे समाजात स्त्री-पुरुष समानतेचे बीज रुजविण्याची गरज आहे असे नमूद केले. अध्यक्षस्थानी मा. प्राचार्य डॉ. जी. ए. शेख होते तर प्रस्ताविक डॉ. जयश्री शिंदे यांनी केले तर सूत्रसंचालन व आभार श्री अमर दीक्षित यांनी व्यक्त केले.