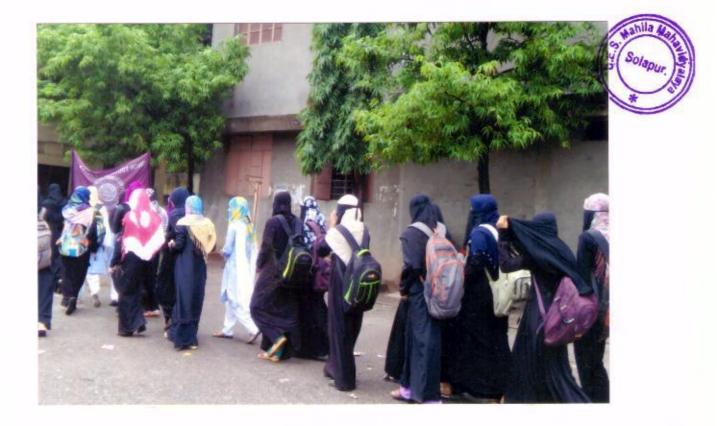

| Palmalten   |
| 59    | 3037     | Hundekani Muskan Akhlaphe                                  | Mustan.     |
| 60    |          | chander of Dal 1 - 10. 1 10                                | <u>.</u> .  |



Union Education Society's

# MAHILA MAHAVIDYALAYA, SOLAPUR

सूचना

दिनांक: ३०-०९-२०१७

सर्व विद्यार्थीनींना, शिक्षक व शिक्षकेतर कर्मचाऱ्यांना कळविण्यात येते की, दि.०२-१०-२०१७ रोजी सकाळी ९ वाजता महाविद्यालयातून **''र^ली व महात्मा गांधी जयंती''** साजरी करायची आहे. तरी सर्वांनी वेळेवर उपस्थित राहून सहकार्य करावे.

रासेयो कार्यक्रम अधिकारी

प्रा. जमादार आर.एल.

प्र.प्राचायो प्रभारी प्राचार्य 👞 यु. ई. एस. महिला महाविद्यालय, सोलापूर.



ाराझकु व शिभकेतर कर्मचारी.





आंधीज्ञमंती" किमिताने कोढल्यात -





# Rally on Gandhi Birth Anniversary



# आलेल्या "प्रमानफेरीन" सहमाजी निद्यार्थिनी











U.E.S. Mahila Mahavidyalaya, Solapur.

Date :05/03/2018

# NOTICE

All the Staff & Students are hereby informed that there is a guest lecture on "International Women's Day" which will be held on 9<sup>th</sup> March 2018.

Mrs. Jyoti Waghmare from Walchand College of Arts & Science will deliver the lecture. All students should remain present at Function Hall at sharp 8.00 to 9.00 a.m.

**Cultural Committee** 

NP U.F tor

vidyate

S.



U.E.S. Mahila Mahavidyalaya, Solepur.



#### UNION EDUCATION SOCIETYS MAHILA MAHAVIDYALAYA

141-A, SIDDHESHWAR PETH, SOLAPUR

Dr.Farzana M.Shaikh

Ph..No. 0217-2624433

uesmm@yahoo.com

In- Charge Principal

Ref.No. UES/2017-18/60/7040

Date :- 08-03-2018

To, Mrs. Jyoti Nagnath Waghmare Walchand College of Arts & Science, Solapur.

Sub :- Regard