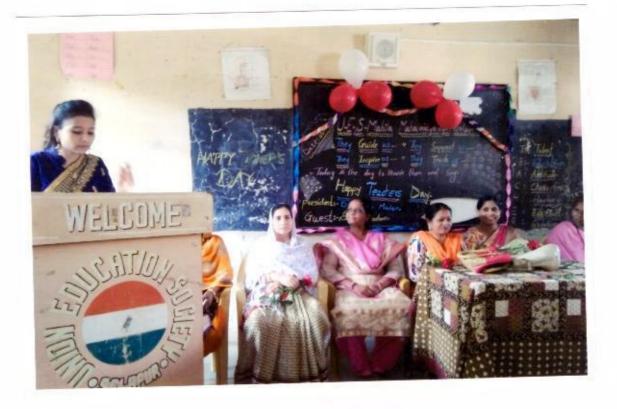

#### अहवाल २०१७-२०१८

#### 'स्त्री-पुरुष समानता : समाजप्रबोधनाची भूमिका (माध्यम)'

दि. २७-०८-२०१७ रोजी स्त्री-पुरुष समानता : 'समाज प्रबोधनाची भूमिका' (माध्यम) या विषयावर व्याख्यान देण्यासाठी श्री सतीश पन्हाळकर, दयानंद बी. एड. कॉलेज, सोलापूर यांना प्रमुख पाहूणे म्हणून आमंत्रित करण्यात आले होते. स्त्री-पुरुष समानता म्हणजेच सहजीवनात समानता याची जाणीव समाज प्रबोधनातून होण्याची गरज आहे. खर तर समाजामध्येच स्त्रीयांना दूय्यम लेखण्याची रुढी परंपराच होऊन बसली आहे. त्यामुळे समाजात स्त्री-पुरुष समानतेचे बीज रुजविण्याची गरज आहे असे नमूद केले. अध्यक्षस्थानी मा. प्राचार्य डॉ. जी. ए. शेख होते तर प्रस्ताविक डॉ. जयश्री शिंदे यांनी केले तर सूत्रसंचालन व आभार श्री अमर दीक्षित यांनी व्यक्त केले.

समन्वयक डॉ. जयश्री शिंदे

Solapur.

U. E. S. Mahila Mahavidyalaya, Solapur.

इती पुराष संमागगाः समाजयकायनानी भूमिका

2017-2018

दि 27 - 08 - 2017 कि प्राप समागता: समाज-

a Mahavidyalaya Solapur