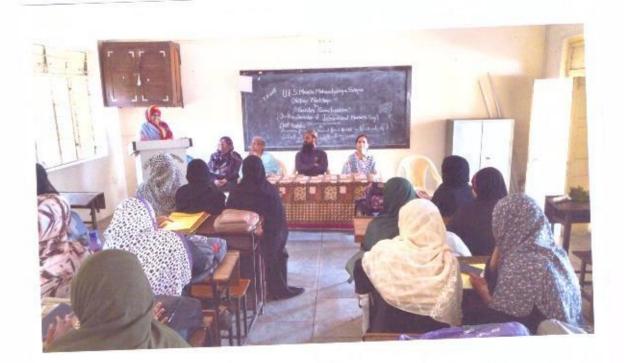

#### अहवाल २०१७-२०१८

#### 'स्त्री-पुरुष समानता : समाजप्रबोधनाची भूमिका (माध्यम)'

दि. २७-०८-२०१७ रोजी स्त्री-पुरुष समानता : 'समाज प्रबोधनाची भूमिका' (माध्यम) या विषयावर व्याख्यान देण्यासाठी श्री सतीश पन्हाळकर, दयानंद बी. एड. कॉलेज, सोलापूर यांना प्रमुख पाहूणे म्हणून आमंत्रित करण्यात आले होते. स्त्री-पुरुष समानता म्हणजेच सहजीवनात समानता याची जाणीव समाज प्रबोधनातून होण्याची गरज आहे. खर तर समाजामध्येच स्त्रीयांना दूय्यम लेखण्याची रुढी परंपराच होऊन बसली आहे. त्यामुळे समाजात स्त्री-पुरुष समानतेचे बीज रुजविण्याची गरज आहे असे नमूद केले. अध्यक्षस्थानी मा. प्राचार्य डॉ. जी. ए. शेख होते तर प्रस्ताविक डॉ. जयश्री शिंदे यांनी केले तर सूत्रसंचालन व आभार श्री अमर दीक्षित यांनी व्यक्त केले.

समन्वयक डॉ. जयश्री शिंदे

Solapur.

U. E. S. Mahila Mahavidyalaya, Solapur.

इती पुराष संमागगाः समाजयकायनानी भूमिका

2017-2018

दि 27 - 08 - 2017 कि प्राप समागता: समाज-

a Mahavidyalaya Solapur